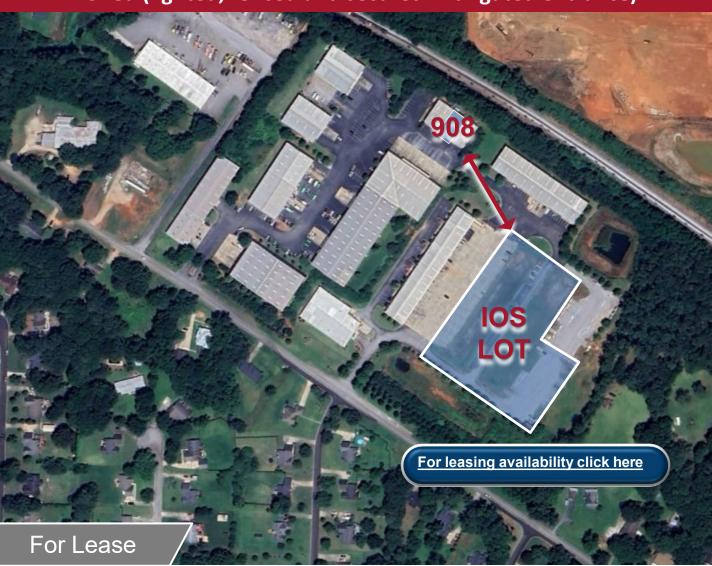

## Dailey Mill Industrial Park

906-910 Dailey Mill Road, Suite 908 McDonough, GA 30253

4,000 SF Warehouse w/3.5 Acre Industrial Outdoor Storage Available, Zoned (lighted, fenced and secured with gated entrance)

## Floor Plan

- > 4,000 SF
- Center suite (Suite 908)
- > Lobby
- Restroom
- Two Private offices
- Warehouse with one drive-in grade-level door