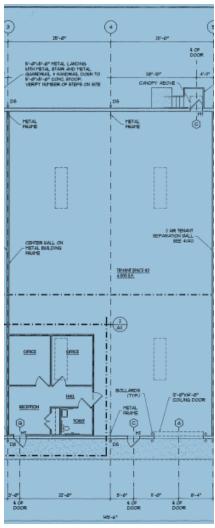

## Floor Plan

- > 4,000 SF
- Center suite (Suite 908)
- > Lobby
- Restroom
- Two Private offices
- Warehouse with one drive-in grade-level door