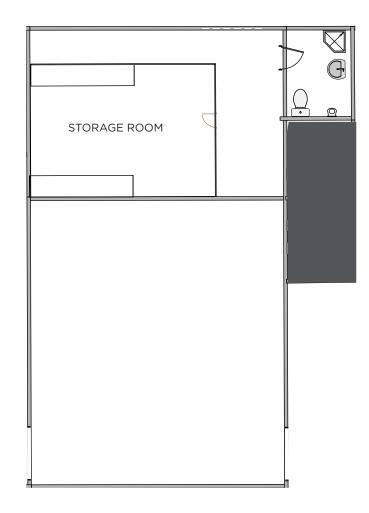

ng
- ±2,500 SF, ±4,128 SF, ±5,900 SF or ±12,528 SF with expansion to ±16,678 SF
- 3 contiguous R&D Spaces for lease
- Each Unit has Grade level loading doors
- 4.7/1000 parking ratio
- Suite A: ±4,150 SF is currently leased but could be made available for future expansion



## 845 STEWART DRIVE SUNNYVALE, CALIFORNIA



### **SITE PLAN**





### 845 STEWART DRIVE SUNNYVALE, CALIFORNIA

## **SUITE B: ±4,128 SF**

- 97% Drop Ceiling, HVAC
- 4 Privates, 1 Conference
  Room and Reception
- Street & Building Signage
- Grade Level Door
- 4.7/1,000 Parking Ratio
- Available September 1, 2024



**FLOOR PLAN** 

## **SUITE C: ±2,500 SF**

- 100% HVAC
- 80% Drop Ceiling
- 2 Privates & Reception
- Street & Building Signage
- Grade Level Door
- 4.7/1,000 Parking Ratio
- Available September 1, 2024





## **SUITE D:** ±5,900 SF

- 100% HVAC w/10' Drop Ceiling
- Street & Building Signage
- Server Room w/Dedicated Air
  & 220 Volt, 2 Phase Ups
- 4.7/1,000 Parking Ratio
- Available September 1, 2024



## **FLOOR PLAN**

## **AMENITIES**





#### 845 STEWART DRIVE SUNNYVALE, CALIFORNIA

## **FOR LEASE**

#### 845 STEWART DRIVE SUNNYVALE, CALIFORNIA

Steven Jenab | Director |+1 650 320 0211 | steven.jenab@cushwake.com | LIC #02085072 Kalil Jenab | Vice Chairman | +1 408 810 3428 | kalil.jenab@cushwake.com | LIC #00848988



©2024 Cushman & Wakefield. All rights reserved. The information contained in this communication is strictly confidential. This information has been obtained from sources believed to be reliable but has not been verified. NO WARRANTY OR REPRESENTATION, EXPRESS OR IMPL