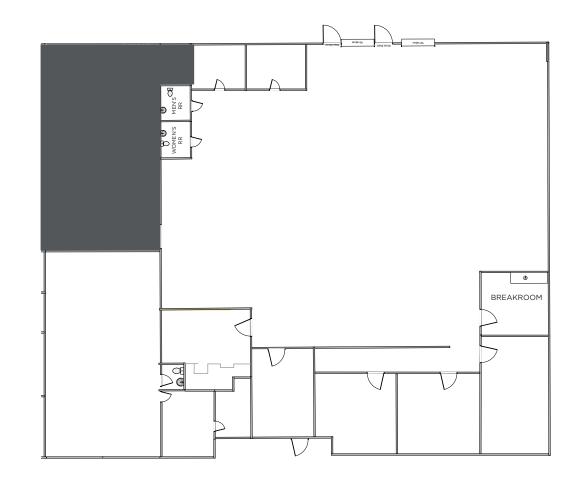

**FLOOR PLAN** 

## **FLOOR PLAN**

# SUITE B: ±4,128 SF SUITE C: ±2,500 SF SUITE D: ±5,900 SF

## **SUITE B: ±4,128 SF**

- 97% Drop Ceiling, HVAC
- 4 Privates, 1 Conference
  Room and Reception
- Street & Building Signage
- Grade Level Door
- 4.7/1,000 Parking Ratio
- Available September 1, 2024

## **SUITE C: ±2,500 SF**

- 100% HVAC
- 80% Drop Ceiling
- 2 Privates & Reception
- Street & Building Signage
- Grade Level Door
- 4.7/1,000 Parking Ratio
- Available September 1, 2024

## **SUITE D:** ±5,900 SF

- 100% HVAC w/10' Drop Ceiling
- Street & Building Signage
- Server Room w/Dedicated Air
  & 220 Volt, 2 Phase Ups
- 4.7/1,000 Parking Ratio
- Available September 1, 2024