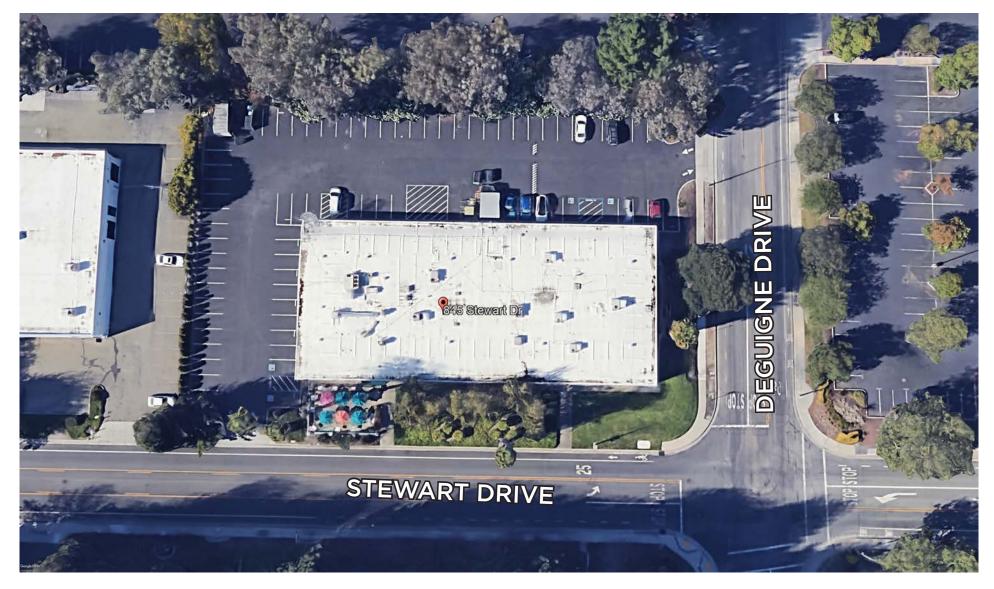

## FOR LEASE 845 STEWART DRIVE SUNNYVALE, CALIFORNIA

# CUSHMAN & WAKEFIELD

±2,500 SF, ±4,128 SF, ±5,900 SF or ±12,528 SF with expansion to ±16,678 SF

# SUITE B: ±4,128 SF SUITE C: ±2,500 SF SUITE D: ±5,900 SF

#### **HIGHLIGHTS**

- ±16,678 SF Standalone Single-Story Building
- ±2,500 SF, ±4,128 SF, ±5,900 SF or ±12,528 SF with expansion to ±16,678 SF
- 3 contiguous R&D Spaces for lease
- Each Unit has Grade level loading doors
- 4.7/1000 parking ratio
- Suite A: ±4,150 SF is currently leased but could be made available for future expansion



## 845 STEWART DRIVE SUNNYVALE, CALIFORNIA



### **SITE PLAN**





### 845 STEWART DRIVE SUNNYVALE, CALIFORNIA

## **SUITE B: ±4,128 SF**

- 97% Drop Ceiling, HVAC
- 4 Privates, 1 Conference
  Room and Reception
- Street & Building Signage
- Grade Level Door
- 4.7/1,000 Parking Ratio
- Available September 1, 2024



**FLOOR PLAN** 

## **SUITE C: ±2,500 SF**

- 100% HVAC
- 80% Drop Ceiling
- 2 Privates & Reception
- Street & Building Signage
- Grade Level Door
- 4.7/1,000 Parking Ratio
- Available September 1, 2024





## **SUITE D:** ±5,900 SF

- 100% HVAC w/10' Drop Ceiling
- Street & Building Signage
- Server Room w/Dedicated Air
  & 220 Volt, 2 Phase Ups
- 4.7/1,000 Parking Ratio
- Available September 1, 2024



## **FLOOR PLAN**

## **AMENITIES**





#### 845 STEWART DRIVE SUNNYVALE, CALIFORNIA

## **FOR LEASE**

#### 845 STEWART DRIVE SUNNYVAL