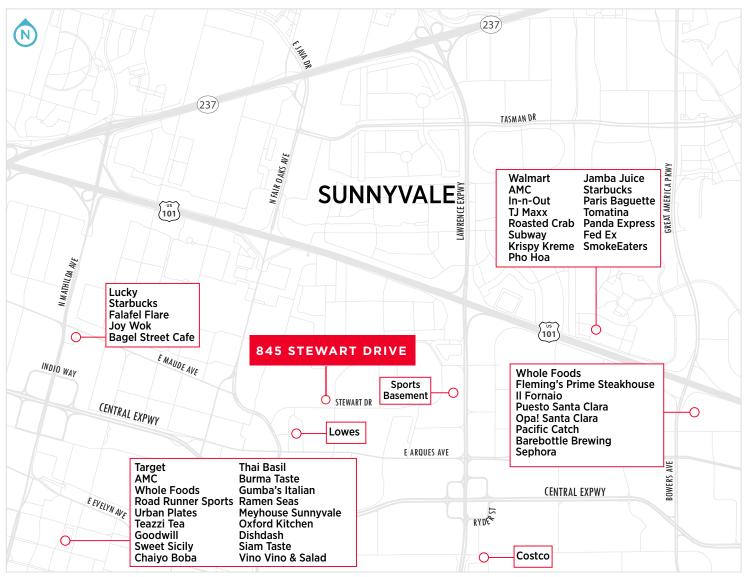

available for future expansion



## 845 STEWART DRIVE SUNNYVALE, CALIFORNIA



### **SITE PLAN**





### 845 STEWART DRIVE SUNNYVALE, CALIFORNIA

## **SUITE B: ±4,128 SF**

- 97% Drop Ceiling, HVAC
- 4 Privates, 1 Conference
  Room and Reception
- Street & Building Signage
- Grade Level Door
- 4.7/1,000 Parking Ratio
- Available September 1, 2024



**FLOOR PLAN** 

## **SUITE C: ±2,500 SF**

- 100% HVAC
- 80% Drop Ceiling
- 2 Privates & Reception
- Street & Building Signage
- Grade Level Door
- 4.7/1,000 Parking Ratio
- Available September 1, 2024





## **SUITE D:** ±5,900 SF

- 100% HVAC w/10' Drop Ceiling
- Street & Building Signage
- Server Room w/Dedicated Air
  & 220 Volt, 2 Phase Ups
- 4.7/1,000 Parking Ratio
- Available September 1, 2024



## **FLOOR PLAN**

## **AMENITIES**





#### 845 STEWART DRIVE SUNNYVALE, CALIFORNIA

## **FOR LEASE**

#### 845 STEWART DRIVE SUNNYVALE, CALIFORNIA

Steven Jenab | Director |+1 650 320 0211 | steven.jenab@cushwake.com | LIC #02085072 Kalil Jenab | Vice Chairman | +1 408 810 3428 | kalil.jenab@cushwake.com | LIC #00848988



©2024 Cushman & Wakefield. All rights reserved. The information contained in this communication is strictly confidential. This information has been obtained from sources believed to be reliable but has not been verified. NO WARRANTY OR REPRESENTATION, EXPRESS OR IMPLIED, IS MADE AS TO THE CONDITION OF THE PROPERTY (OR PROPERTIES) REFERENCED HEREIN OR AS TO THE ACCURACY OR COMPLETENESS OF THE INFORMATION CONTAINED HEREIN, AND SAME IS SUBMITTED SUBJECT TO ERRORS, OMISSIONS, CHANGE OF PRICE, RENTAL OR OTHER