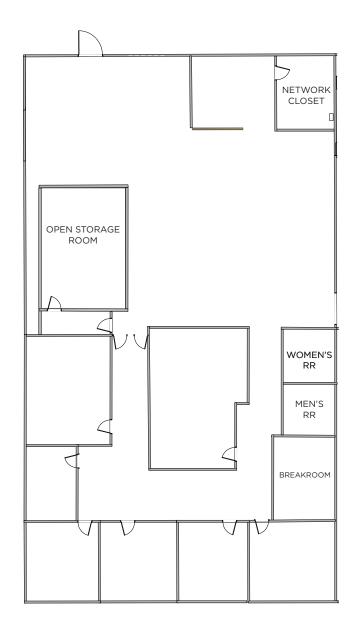

IELD

±2,500 SF, ±4,128 SF, ±5,900 SF or ±12,528 SF with expansion to ±16,678 SF

# SUITE B: ±4,128 SF SUITE C: ±2,500 SF SUITE D: ±5,900 SF

#### **HIGHLIGHTS**

- ±16,678 SF Standalone Single-Story Building
- ±2,500 SF, ±4,128 SF, ±5,900 SF or ±12,528 SF with expansion to ±16,678 SF
- 3 contiguous R&D Spaces for lease
- Each Unit has Grade level loading doors
- 4.7/1000 parking ratio
- Suite A: ±4,150 SF is currently leased but could be made available for future expansion



## 845 STEWART DRIVE SUNNYVALE, CALIFORNIA



### **SITE PLAN**





### 845 STEWART DRIVE SUNNYVALE, CALIFORNIA

## **SUITE B: ±4,128 SF**

- 97% Drop Ceiling, HVAC
- 4 Privates, 1 Conference
  Room and Reception
- Street & Building Signage
- Grade Level Door
- 4.7/1,000 Parking Ratio
- Available September 1, 2024



**FLOOR PLAN** 

## **SUITE C: ±2,500 SF**

- 100% HVAC
- 80% Drop Ceiling
- 2 Privates & Reception
- Street & Building Signage
- Grade Level Door
- 4.7/1,000 Parking Ratio
- Available September 1, 2024





## **SUITE D:** ±5,900 SF

- 100% HVAC w/10' Drop Ceiling
- Street & Building Signage
- Server Room w/Dedicated Air
  & 220 Volt, 2 Phase Ups
- 4.7/1,000 Parking Ratio
- Available September 1, 2024



## **FLOOR PLAN**

## **AMENITIES**





#### 845 STEWART DRIVE SUNNYVALE, CALIFORNIA

## **FOR LEASE**

#### 845 STEWART DRIVE SUNNYVALE, CALIFORNIA

Steven Jenab | Director |+1 650 320 0211 | steven.jenab@cushwake.com | LIC #02085072 Kalil Jenab | Vice Chairman | +1 408 810 3428 | kalil.jenab@cushwake.com | LIC #00848988



©2024 Cushman & Wakefield. All rights reserved. The informati