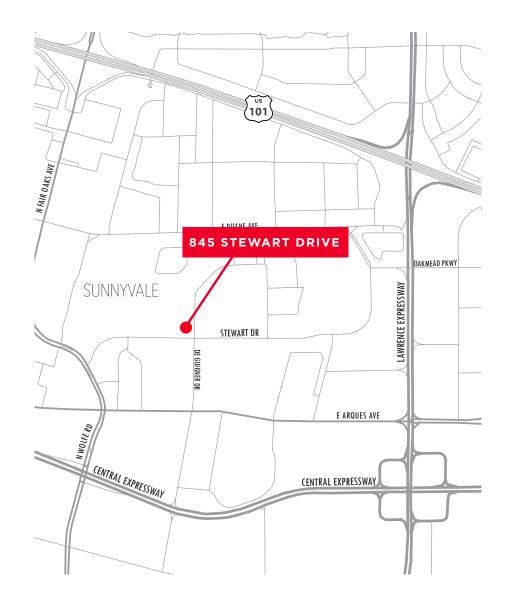

## FOR LEASE 845 STEWART DRIVE SUNNYVALE, CALIFORNIA

## 845 STEWART DRIVE SUNNYVALE, CALIFORNIA