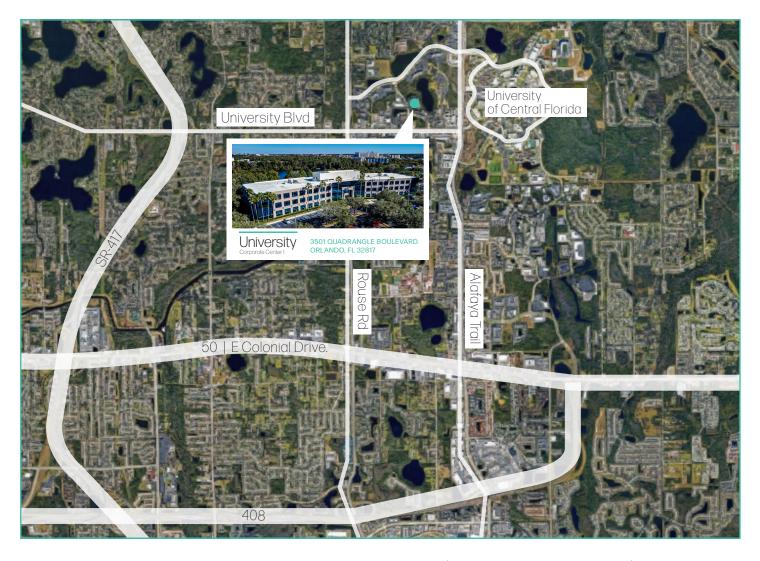

# University Corporate Center I is a Class "A" office building

located in Orlando's Quadrangle Business Park, one of the region's premier business parks. This LEED certified property has been meticulously maintained more than \$1.5M in capital improvements, including a new roof, renovated restrooms, and an upgraded conference facility.

## 田

129,087 SF Office Building

Located in Quadrangle Business Park

Adjacent to the UCF & Central Florida Research Park

Close to Dining, Retail & Hotels