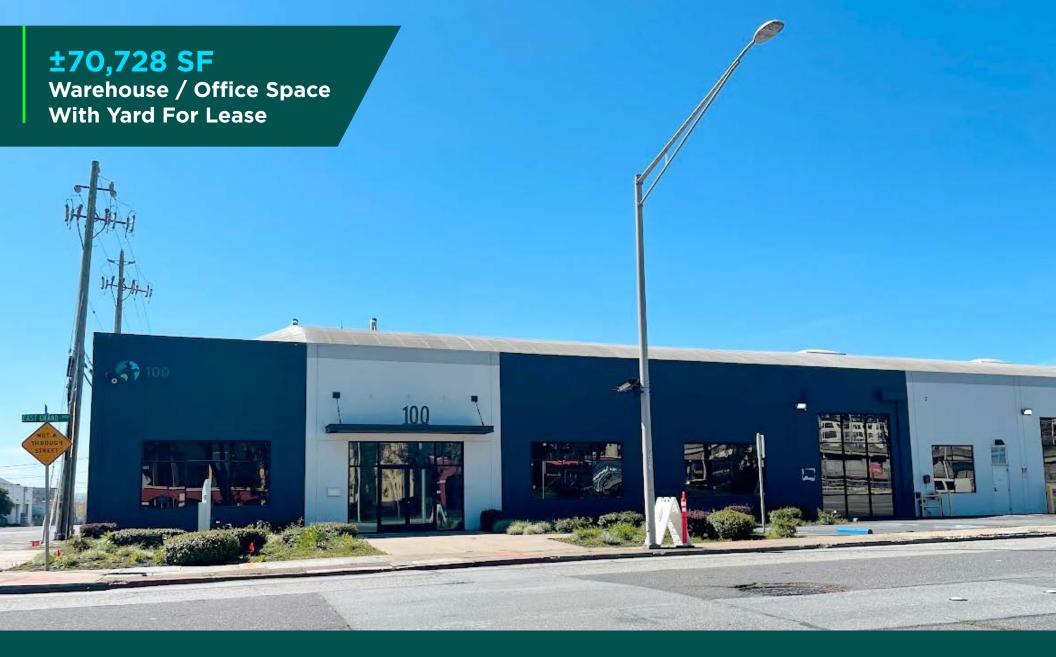

#### **Area Summary**

Office: ±3,735 SF

±66,993 SF Warehouse:

Total: ±70,728 SF