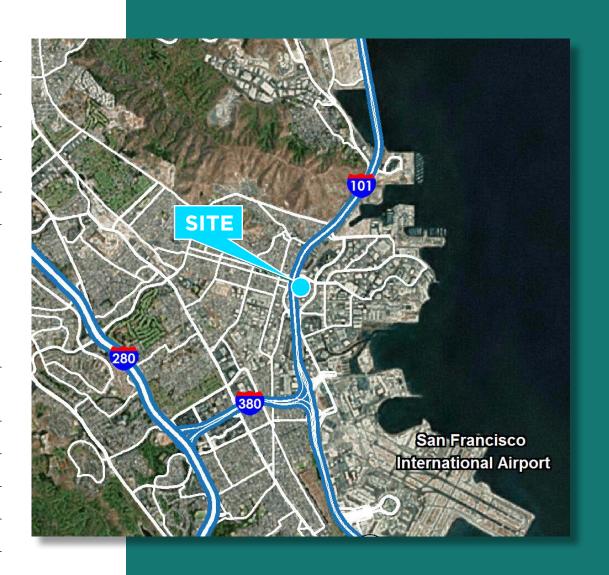

#### Location

100 East Grand Ave. South San Francisco, CA 94080

4 Miles (7 Minutes) to San Francisco International Airport

12 Miles (19 Minutes) to Port of San Francisco

11 Miles (17 Minutes) to Downtown San Francisco

2.9 Miles (6 Minutes) to BART Station

0.7 Miles (4 Minutes) to CalTrain

200 Yards to South San Francisco Caltrain Station