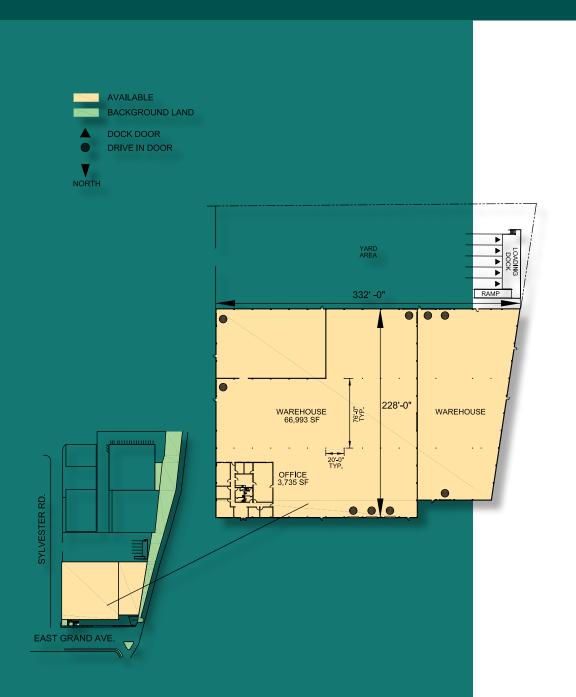

#### **Facility**

±66,993 SF Warehouse

±3,735 SF Office

1 Acre of Fenced Paved Yard

Nine (9) Grade Level Doors

Fully Sprinklered

Potential for a Dock Platform with 5 Trailer Positions

1,200 Amps, 120/208v, 3 Phase

#### **Property Features**

Yard Size: ±37,700 SF

**Clear Height:** ±18'- 3"

Column Spacing: 20' x 76'0"

**Proposed Loading** Loading:

Platform - 5 Stalls

Nine (9) Grade Level Doors

**Sprinkler:** Standard Wet System

#### **Area Summary**

Office: ±3,735 SF

±66,993 SF Warehouse:

Total: ±70,728 SF