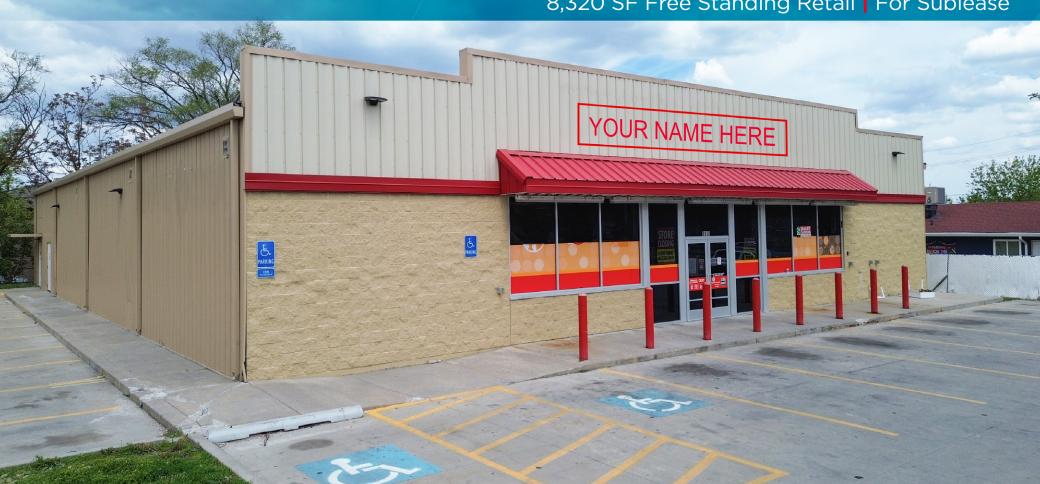

### 8,320 SF Free Standing Retail | For Sublease

#### PROPERTY OVERVIEW

8,320 SF former Family Dollar available for sublease. Located less than half a mile east of the I-680/Maple Street interchange, this site boasts great visibility and access along with strong traffic counts of over 40,000 vehicles per day at the 102nd and Maple Street intersection. The site sits directly next to Maple Village, a local shopping center with a strong mix of national and local tenants such as Scooters Coffee and Valentinos Pizza. In addition to the strong traffic counts, this property is surrounded by over 45,000 households within a three mile radius, including 626 apartment units within two city blocks. CC zoning allows for a variety of users to take advantage of this opportunity.

#### PROPERTY HIGHLIGHTS

Lease Rate \$15.50 PSF MG

Total Available 8,320 SF Building Size 8,320 SF

Current Lease Expiration September, 30 2032

Year Built/Renovated 2014

Total Site Area 0.77 AC

Zoning CC

Traffic Counts 40,400 EADT (102nd & Maple)