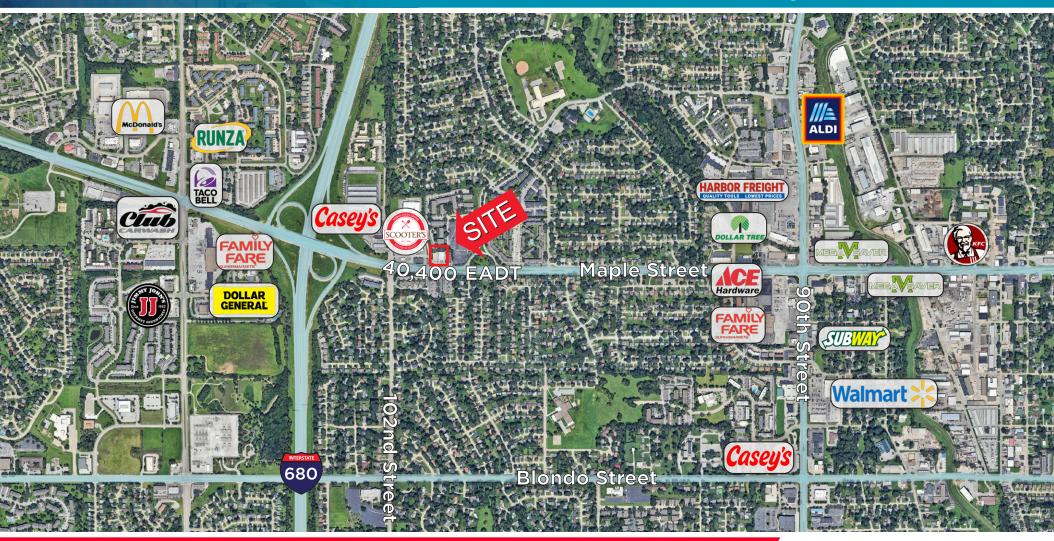

#### PROPERTY OVERVIEW

8,320 SF former Family Dollar available for sublease. Located less than half a mile east of the I-680/Maple Street interchange, this site boasts great visibility and access along with strong traffic counts of over 40,000 vehicles per day at the 102nd and Maple Street intersection. The site sits directly next to Maple Village, a local shopping center with a strong mix of national and local tenants such as Scooters Coffee and Valentinos Pizza. In addition to the strong traffic counts, this property is surrounded by over 45,000 households within a three mile radius, including 626 apartment units within two city blocks. CC zoning allows for a variety of users to take advantage of this opportunity.

#### PROPERTY HIGHLIGHTS

Lease Rate \$15.50 PSF MG

Total Available 8,320 SF Building Size 8,320 SF

Current Lease Expiration September, 30 2032

Year Built/Renovated 2014

Total Site Area 0.77 AC

Zoning CC

Traffic Counts 40,400 EADT (102nd & Maple)