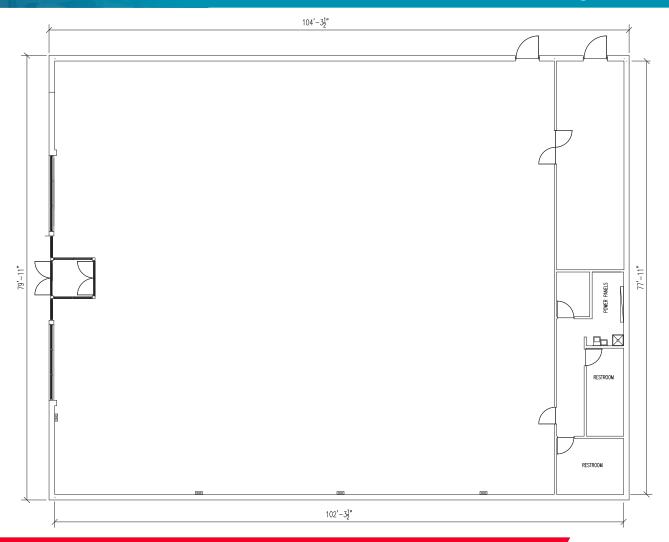

## 8,320 SF Free Standing Retail | For Sublease

Floor Plan

Omaha, NE 68134

8,320 SF Free Standing Retail | For Sublease