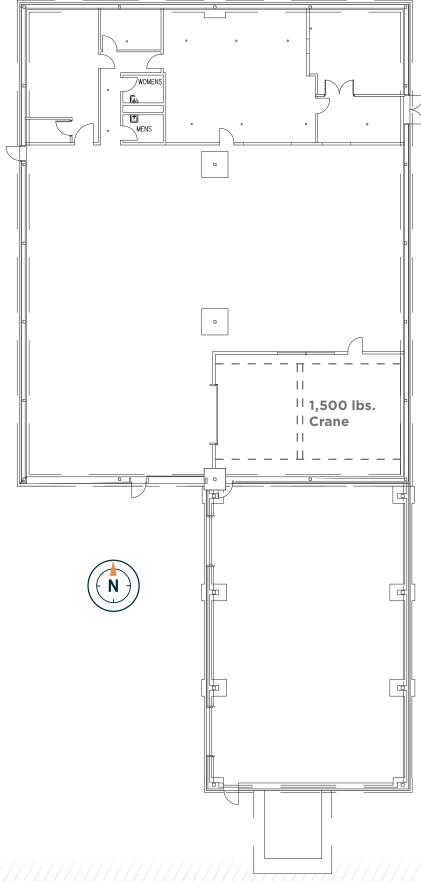

# Floor Plan / Location Map

#### **Property Highlights**

- Size:
- 10,743 SF
- Doors:

- Power:
- 3 GL 1-12x12; 2-10x12 2,500 Amp @ 480 V
- (wholesale rates)
- Full HVAC
- Clear Height: 17 ft
- Bridge Crane (1,500 lbs)