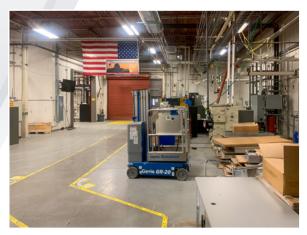

#### **Property Highlights**

- Size:
- 10,743 SF
- Doors:

- Power:
- 3 GL 1-12x12; 2-10x12 2,500 Amp @ 480 V
- (wholesale rates)
- Full HVAC
- Clear Height: 17 ft
- Bridge Crane (1,500 lbs)

Interior Mechanical Dock Ramp

CUSHMAN & WAKEFIELD

11

- Outside storage available
- 2/1000 Parking
- Available October 1, 2024
- I-215 Signage Available
- Rate: \$1.35 PSF