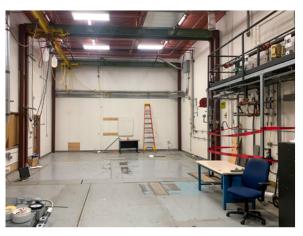

#### **Property Highlights**

- Size:
- 10,743 SF
- Doors:

- Power:
- 3 GL 1-12x12; 2-10x12 2,500 Amp @ 480 V
- (wholesale rates)
- Full HVAC
- Clear Height: 17 ft
- Bridge Crane (1,500 lbs)

Interior Mechanical Dock Ramp

CUSHMAN & WAKEFIELD

11

- Outside storage available
- 2/1000 Parking
- Available October 1, 2024
- I-215 Signage Available
- Rate: \$1.35 PSF