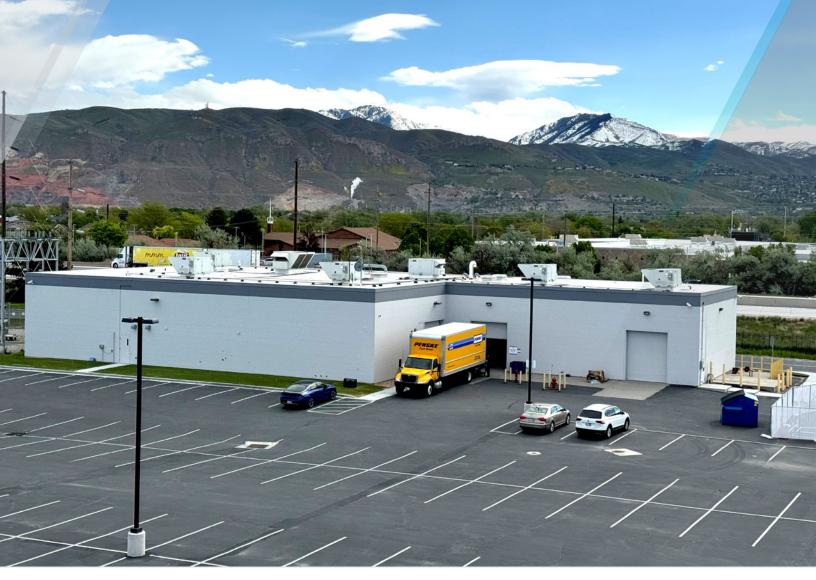

#### **FOR LEASE**

### AIRPORT TECHNOLOGY PARK 280 North 2200 West

Salt Lake City, UT

#### **Property Highlights**

- Size:
- 10,743 SF
- Doors:

- Power:
- 3 GL 1-12x12; 2-10x12 2,500 Amp @ 480 V
- (wholesale rates)
- Full HVAC
- Clear Height: 17 ft
- Bridge Crane (1,500 lbs)