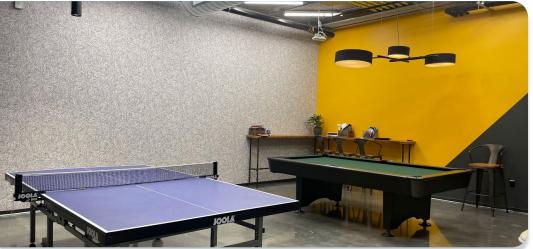

isible to Approximately ±15,000 SF)
- Lease Expiration Date: 10/31/2028

- Large Flexible Floor Plate
- Floor-to-Ceiling Glass With Abundant Natural Light
- Campus-Like Setting in Walkable, Mixed-Use Community
- Adjacent to the Hillsdale Caltrain Station
- Secured, Covered On-Site Parking With EV Charging Stations
- Bicycle Storage and Shower/Locker Room Facilities



STATION 3 - SUITE 200

# **FLOOR PLAN**

### SUITE 200 - ±31,145 SF

(DIVISIBLE TO ±15,000 SF)



CUSHMAN & WAKEFIELD

Large Conference Room (13+): 2 Medium Conference Room (10-12): 2 Small Conference Room (6-9): 6 Huddle Room (3-5): 13 Phone Room: 15 Game Room: 2 Open Collab Spaces: 7 **Reception: 1** Copy/Mail: 2 Kitchen/Break Area: 1 Storage Room: 3



POTENTIAL DEMISING

STATION 3 - SUITE 200

## **INTERIOR IMAGES**











STATION 3 - SUITE 200

## CUSHMAN & WAKEFIELD

## **BAY MEADOWS RETAILERS**



STATION 3 - SUITE 200

### CUSHMAN & WAKEFIELD

## **BAY MEADOWS AMENITIES**





STATION 3 - SUITE 200

## CUSHMAN & WAKEFIELD

## **NEARBY AMENITIES**

#### RESTAURANTS

| S | HO | PP | ING |
|---|----|----|-----|
|   |    | _  |     |

33

34

35 36

37

38 39 40

42 4

45 46 47

| 1  | Apple Fritter                |
|----|------------------------------|
| 2  | Beach Hut Deli               |
| 3  | Jayli's Cocina               |
| 4  | MidiCi Neopilitan Pizza      |
| 5  | Palette Tea Garden Dim Sum   |
| 6  | Paul Martin's American Grill |
| 7  | The Cheesecake Factory       |
| 8  | The Refuge                   |
| 9  | Winner Winner Chicken        |
| 10 | Roam Artisan Burgers         |
| 11 | Blue B