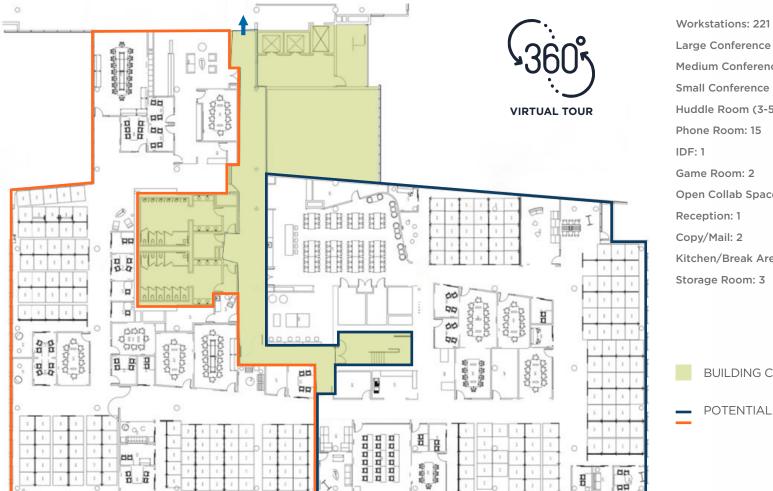

# **FLOOR PLAN**

### SUITE 200 - ±31,145 SF

(DIVISIBLE TO ±15,000 SF)

CUSHMAN & WAKEFIELD

Large Conference Room (13+): 2 Medium Conference Room (10-12): 2 Small Conference Room (6-9): 6 Huddle Room (3-5): 13 Phone Room: 15 Game Room: 2 Open Collab Spaces: 7 **Reception: 1** Copy/Mail: 2 Kitchen/Break Area: 1 Storage Room: 3

POTENTIAL DEMISING

STATION 3 - SUITE 200