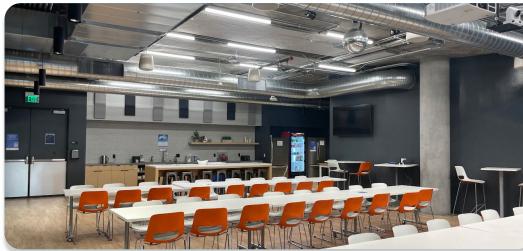

## **INTERIOR IMAGES**

STATION 3 - SUITE 200

### **PROPERTY FEATURES**

- Available Now
- Plug & Play Sublease
- High End Furniture & AV Equipment
- Sublease Premises: Suite 200 Consisting of ±31,145 SF (Divisible to Approximately ±15,000 SF)
- Lease Expiration Date: 10/31/2028

- Large Flexible Floor Plate
- Floor-to-Ceiling Glass With Abundant Natural Light
- Campus-Like Setting in Walkable, Mixed-Use Community
- Adjacent to the Hillsdale Caltrain Station
- Secured, Covered On-Site Parking With EV Charging Stations
- Bicycle Storage and Shower/Locker Room Facilities