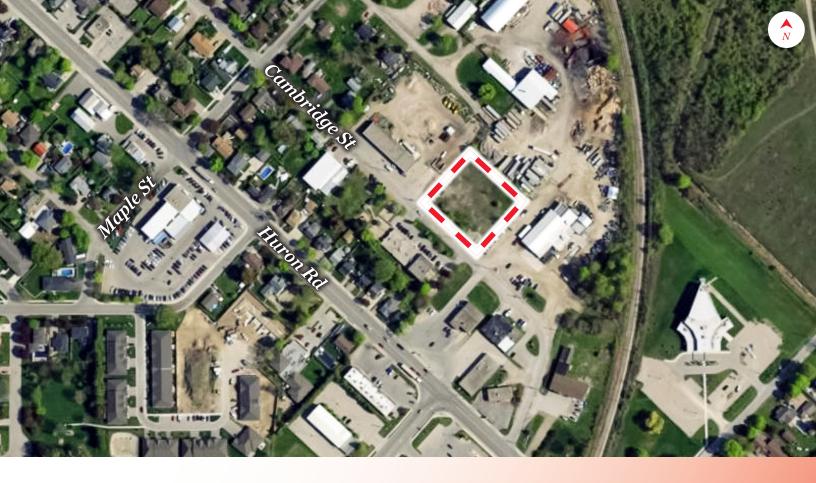

## **ABOUT THE PROPERTY**

Prime 0.881 acre parcel of land is located on Cambridge Street near Huron Road in Goderich, ON. The site is flat and ready for development, offering significant potential. It is zoned M2 - General Industrial, providing a broad range of permitted uses, including contractor yards, warehousing, wholesale, building supply, self-storage, motor vehicle repair and body repair among many others.

A property data room with further information is available upon request. The property is unpriced, and the seller will consider reasonable offers.

Site Area: 0.881 Acres

Zoning: M2 - General Industrial

Frontage: 201' along Cambridge Street