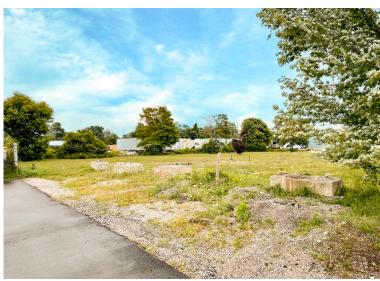

## **ABOUT THE PROPERTY**

Prime 0.881 acre parcel of land is located on Cambridge Street near Huron Road in Goderich, ON. The site is flat and ready for development, offering significant potential. It is zoned M2 - General Industrial, providing a broad range of permitted uses, including contractor yards, warehousing, wholesale, building supply, self-storage, motor vehicle repair and body repair among many others.

A property data room with further information is available upon request. The property is unpriced, and the seller will consider reasonable offers.

Site Area: 0.881 Acres

Zoning: M2 - General Industrial

Frontage: 201' along Cambridge Street