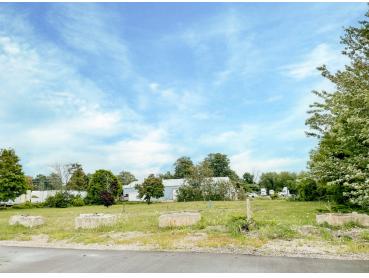

## **ABOUT THE PROPERTY**

Prime 0.881 acre parcel of land is located on Cambridge Street near Huron Road in Goderich, ON. The site is flat and ready for development, offering significant potential. It is zoned M2 - General Industrial, providing a broad range of permitted uses, including contractor yards, warehousing, wholesale, building supply, self-storage, motor vehicle repair and body repair among many others.

A property data room with further information is available upon request. The property is unpriced, and the seller will consider reasonable offers.

Site Area: 0.881 Acres

Zoning: M2 - General Industrial

Frontage: 201' along Cambridge Street