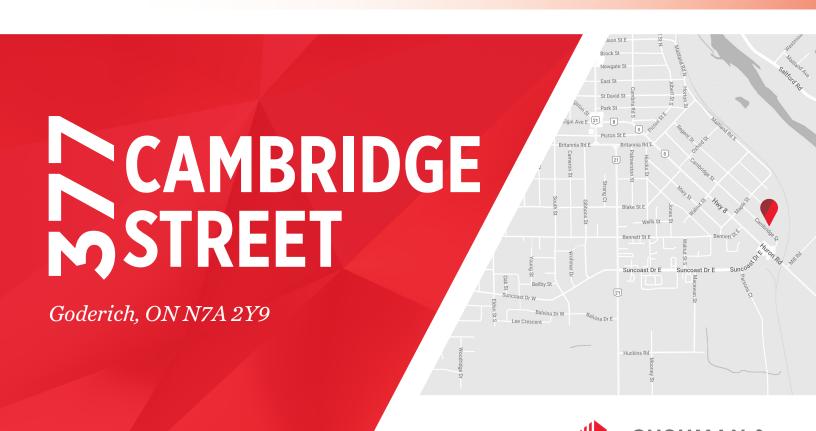

## **ABOUT THE PROPERTY**

Prime 0.881 acre parcel of land is located on Cambridge Street near Huron Road in Goderich, ON. The site is flat and ready for development, offering significant potential. It is zoned M2 - General Industrial, providing a broad range of permitted uses, including contractor yards, warehousing, wholesale, building supply, self-storage, motor vehicle repair and body repair among many others.

A property data room with further information is available upon request. The property is unpriced, and the seller will consider reasonable offers.

Site Area: 0.881 Acres

Zoning: M2 - General Industrial

Frontage: 201' along Cambridge Street