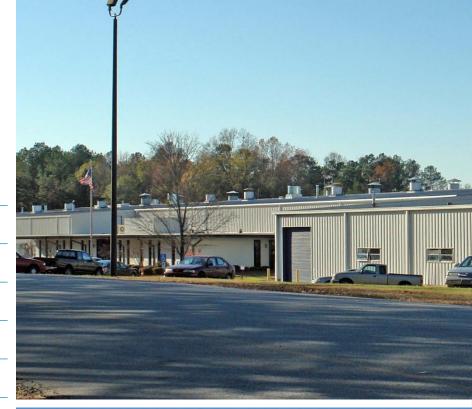

FOR SALE ±156,750 SF

117 BLAKE DAIRY ROAD BELTON, SOUTH CAROLINA

HZ.

////

## 117 BLAKE DAIRY ROAD BELTON, SOUTH CAROLINA