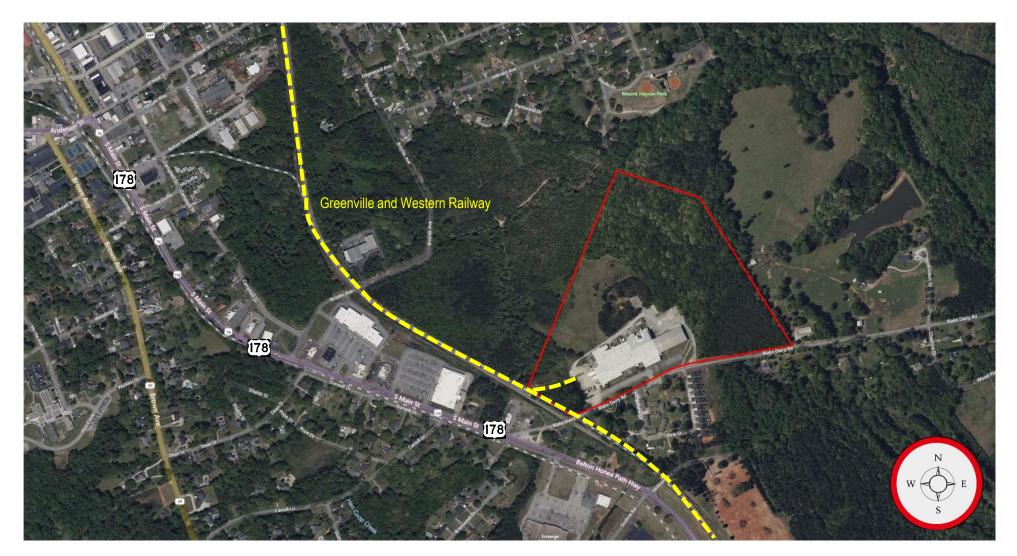

## 117 BLAKE DAIRY ROAD BELTON, SOUTH CAROLINA

Aerial

©2023 Cushman & Wakefield. All rights reserved. The information contained in this communication is strictly confidential. This information has been obtained from sources believed to be reliable but has not been verified. NO WARRANTY OR REPRESENTATION, EXPRESS OR IMPLIED, IS MADE AS TO THE CONDITION OF THE PROPERTY (OR PROPERTIES) REFERENCED HEREIN OR AS TO THE ACCURACY OR COMPLETENESS OF THE INFORMATION CONTAINED HEREIN, AND SAME IS SUBMITTED SUBJECT TO ERRORS, OMISSIONS, CHANGE OF PRICE, RENTAL OR OTHER CONDITIONS, WITHDRAWAL WITHOUT NOTICE, AND TO ANY SPECIAL LISTING CONDITIONS IMPOSED BY THE PROPERTY OWNER(S). ANY PROJECTIONS, OPINIONS OR ESTIMATES ARE SUBJECT TO UNCERTAINTY AND DO NOT SIGNIFY CURRENT OR FUTURE PROPERTY PERFORMANCE.