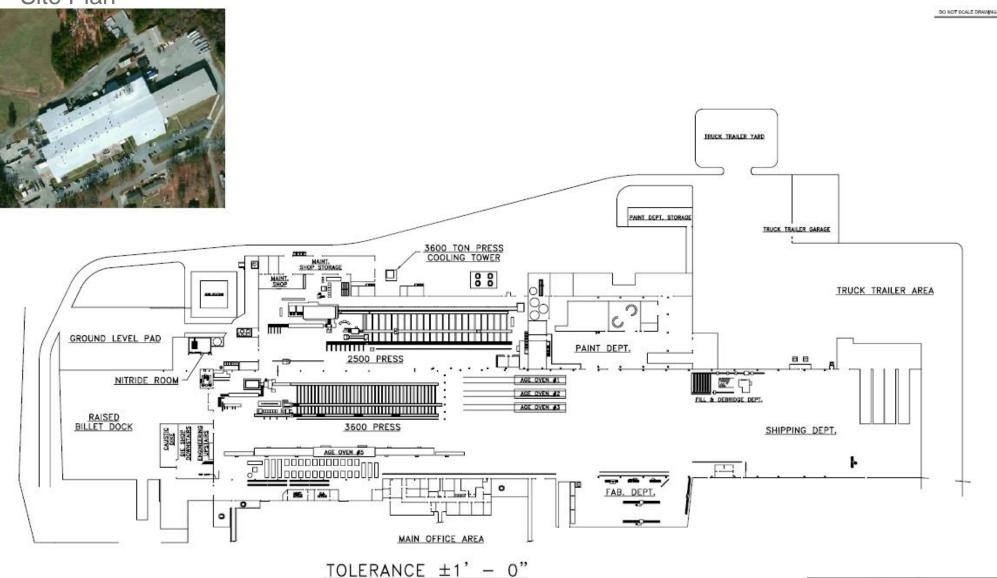

|
| CLEAR HEIGHT:   | Building Sections vary 20' to 50' |
| COLUMN SPACING: | Clear Span                        |
| DOCK DOORS:     | 7                                 |
| DOCK PLATFORM:  | 1                                 |
| DRIVE-IN DOORS: | 8                                 |
| LIGHTING:       | Yes                               |
| PARKING:        | 120 Spaces                        |
| POWER:          | Duke Energy Substation On-Site    |
| ZONING:         | I-2. General Industrial District. |
| RAIL:           | Inactive Rail Spur on Property    |
| SCALE:          | Truck Scale On-Site               |
| SPRINKLER:      | Wet System                        |
| SALE PRICE:     | Call Broker for Pricing           |





## 117 BLAKE DAIRY ROAD BELTON, SOUTH CAROLINA

Site Plan





## 117 BLAKE DAIRY ROAD BELTON, SOUTH CAROLINA

Aerial



©2023 Cushman & Wakefield. All rights reserved. The information contained in this communication is strictly confidential. This information has been obtained from sources believed to be reliable but has not been verified. NO WARRANTY OR REPRESENTATION, EXPRESS OR IMPLIED, IS MADE AS TO THE CONDITION OF THE PROPERTY (OR PROPERTIES) REFERENCED HEREIN OR AS TO THE ACCURACY OR COMPLETENESS OF THE INFORMATION CONTAINED HEREIN, AND SAME IS SUBMITTED SUBJECT TO ERRORS, OMISSIONS, CHANGE OF PRICE, RENTAL OR OTHER CONDITIONS, WITHDRAWAL WITHOUT NOTICE, AND TO ANY SPECIAL LISTING CONDITIONS IMPOSED BY THE PROPERTY OWNER(S). ANY PROJECTIONS, OPINIONS OR ESTIMATES ARE SUBJECT TO UNCERTAINTY AND DO NOT SIGNIFY CURRENT OR FUTURE PROPERTY PERFO