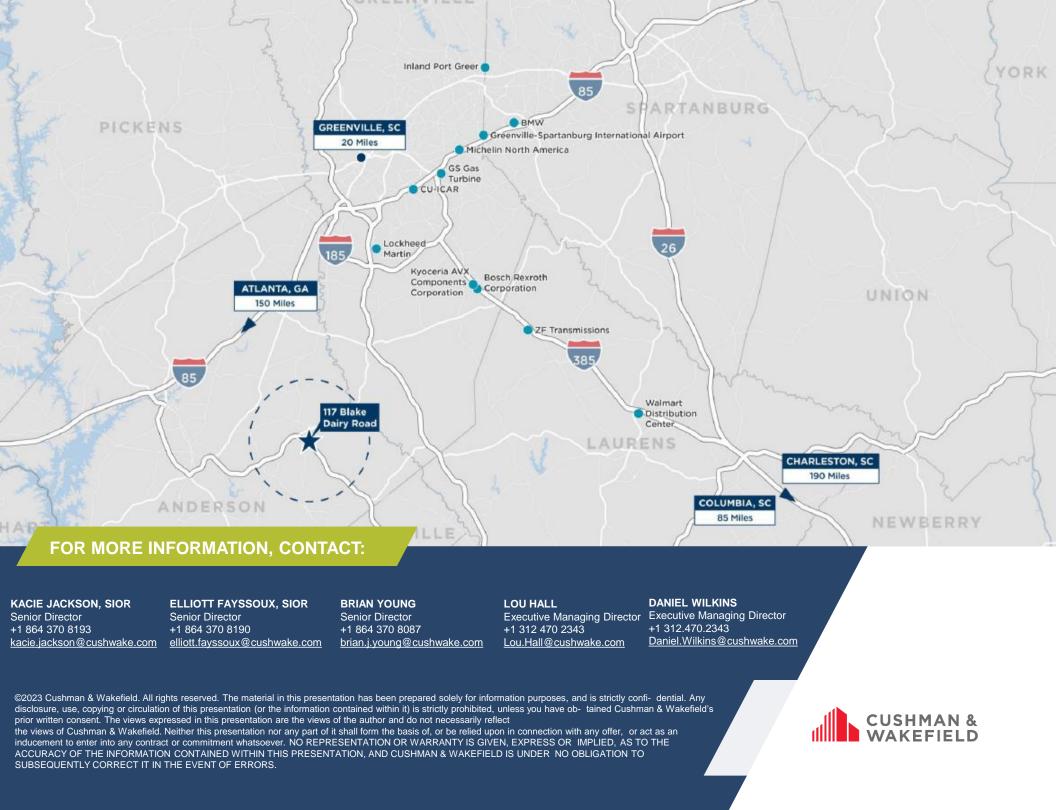

7 BLAKE DAIRY ROAD BELTON, SOUTH CAROLINA

Aerial



©2023 Cushman & Wakefield. All rights reserved. The information contained in this communication is strictly confidential. This information has been obtained from sources believed to be reliable but has not been verified. NO WARRANTY OR REPRESENTATION, EXPRESS OR IMPLIED, IS MADE AS TO THE CONDITION OF THE PROPERTY (OR PROPERTIES) REFERENCED HEREIN OR AS TO THE ACCURACY OR COMPLETENESS OF THE INFORMATION CONTAINED HEREIN, AND SAME IS SUBMITTED SUBJECT TO ERRORS, OMISSIONS, CHANGE OF PRICE, RENTAL OR OTHER CONDITIONS, WITHDRAWAL WITHOUT NOTICE, AND TO ANY SPECIAL LISTING CONDITIONS IMPOSED BY THE PROPERTY OWNER(S). ANY PROJECTIONS, OPINIONS OR ESTIMATES ARE SUBJECT TO UNCERTAINTY AND DO NOT SIGNIFY CURRENT OR FUTURE PROPERTY PERFORMANCE.