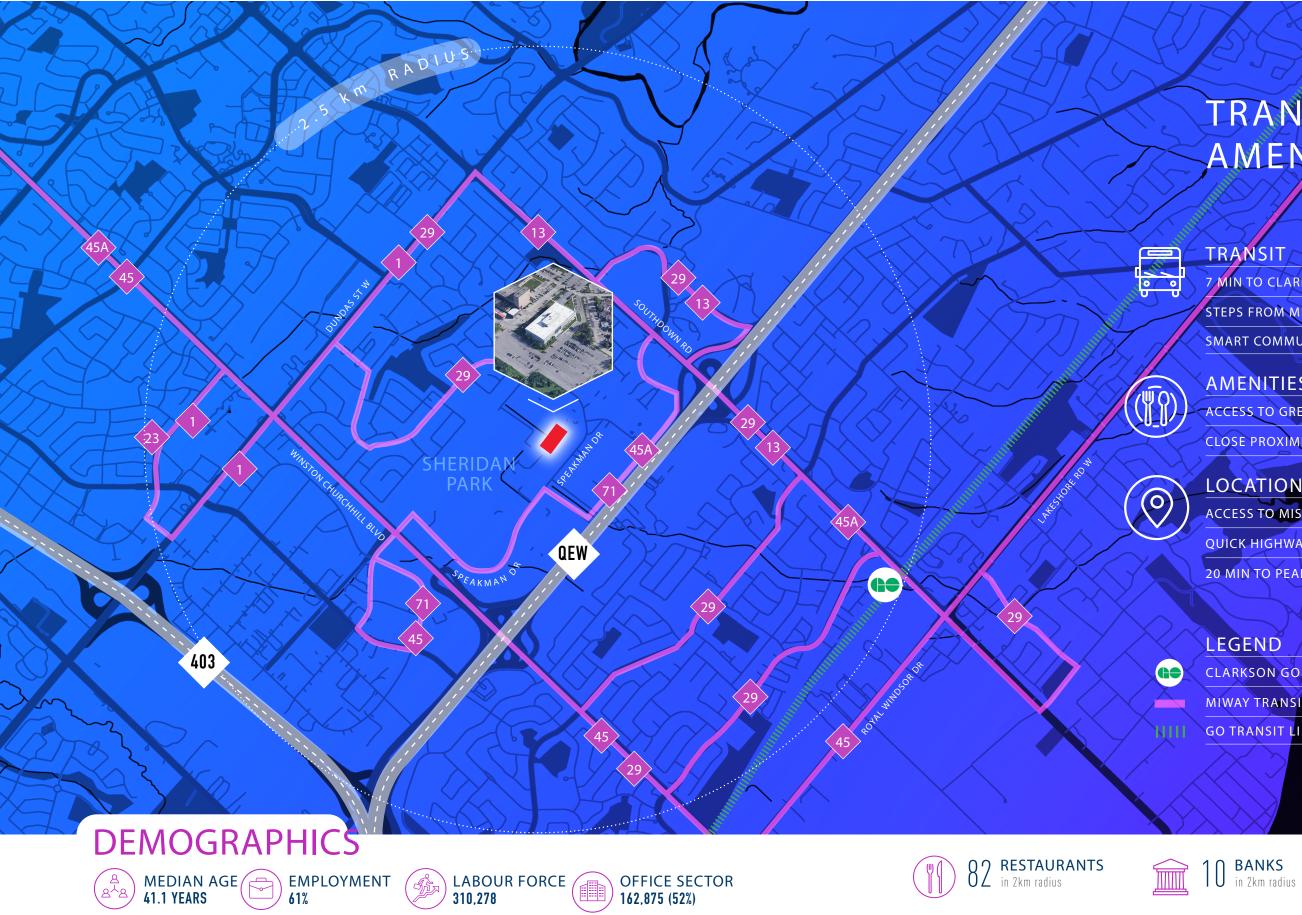

# TRANSIT & AMENITIES

7 MIN TO CLARKSON GO

STEPS FROM MISSISSAUGA TRANSIT

SMART COMMUTE PROGRAM

#### AMENITIES

ACCESS TO GREEN SPACE SHERIDAN PARK TRAIL

CLOSE PROXIMITY TO NEARBY RESTAURANTS & RETAIL

#### LOCATION

ACCESS TO MISSISSAUGA & OAKVILLE EMPLOYMENT

QUICK HIGHWAY ACCESS

20 MIN TO PEARSON AIRPORT

CLARKSON GO STATION

#### MIWAY TRANSIT ROUTES

GO TRANSIT LINE