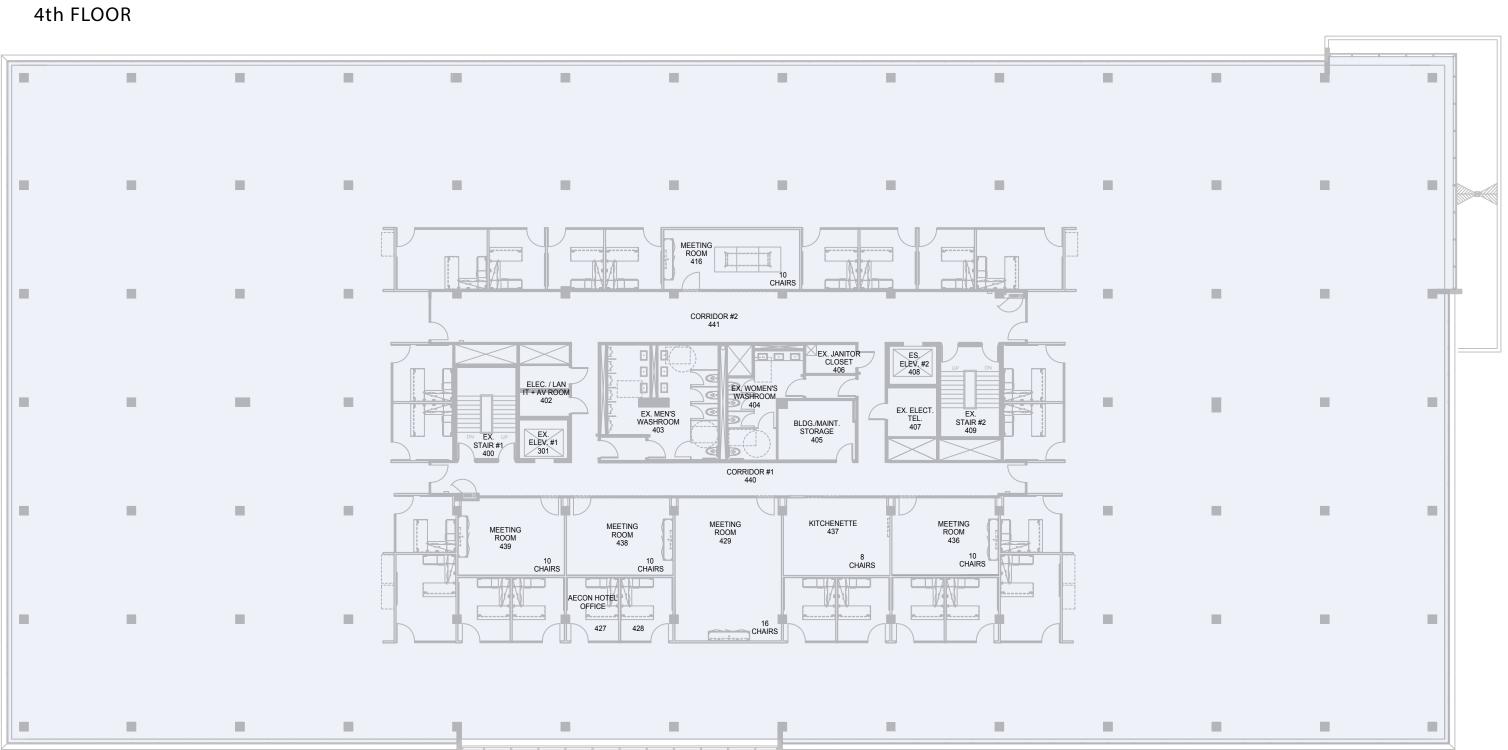

# FLOORPLAN

### **PROPERTY DETAILS**

| AVAILABILITY:                                 | 33,777 SF (fourth floor) |
|-----------------------------------------------|--------------------------|
| STOREYS:                                      | 4                        |
| PARKING:                                      | 4/1,000 SF               |
| ZONING:                                       | E2                       |
| EXISTING OPERATING COSTS/<br>ADDITIONAL RENT: | \$11.55 PSF (2023)       |
| OCCUPANCY:                                    | IMMEDIATE                |