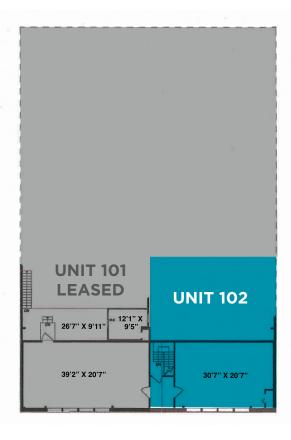

#### **Main Floor**

Warehouse/Shop 5,634 SF

Main Floor Offices 1,922 SF

Mezzanine Office 794 SF

Total Available Area 8,350 SF

# **FLOORPLAN**