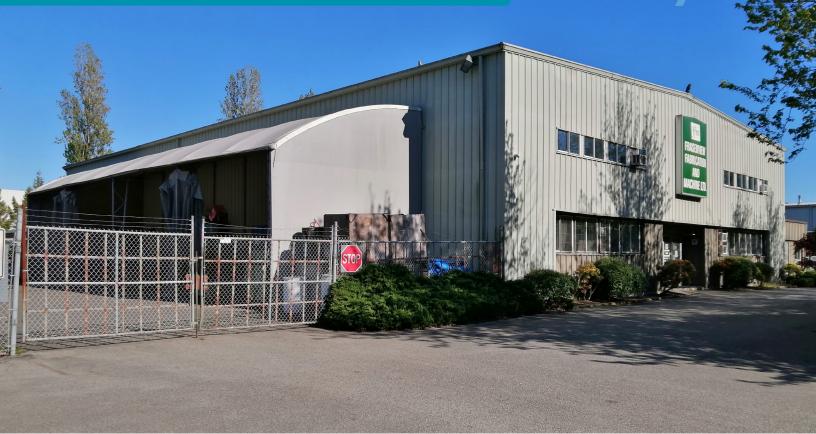

# **DELTA INDUSTRIAL CENTRE**

8086 Alexander Road, Delta, BC - Unit 102

8,350 SF Fabrication Shop with Yard

#### LOCATION

8086 Alexander Road, a contemporary building strategically located in Delta Industrial Centre, which has established itself as one of the premier industrial parks in the Greater Vancouver area. This high quality efficiently designed building offers easy access via River Road and the South Fraser Perimeter Road to Highways 99, 91 and 17, providing excellent links to all areas of the Lower Mainland, Tsawwassen Ferry Terminal, Deltaport Container Terminal, Fraser Valley, and the US Border.

#### **FEATURES**

- · Pre-engineered steel construction
- 600-volt 400-amp three phase power
- 16' x 18' grade-level overhead door
- · Two 5-ton overhead cranes
- · Excellent truck manoeuvring area
- · Offices: T-bar ceilings, fluorescent lighting
- · Private offices, a boardroom & kitchen area
- Ample parking
- · Public transit available close by