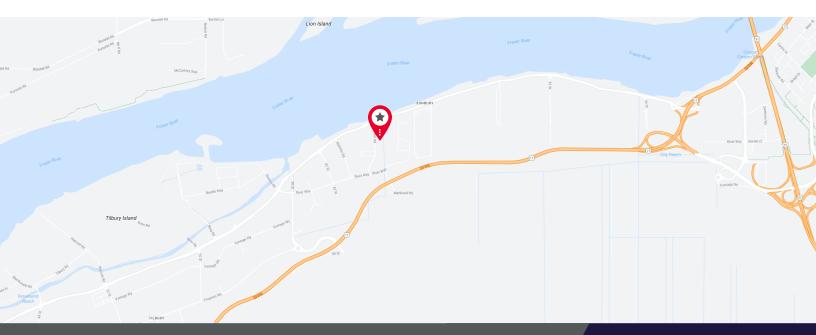

#### LOCATION

8086 Alexander Road, a contemporary building strategically located in Delta Industrial Centre, which has established itself as one of the premier industrial parks in the Greater Vancouver area. This high quality efficiently designed building offers easy access via River Road and the South Fraser Perimeter Road to Highways 99, 91 and 17, providing excellent links to all areas of the Lower Mainland, Tsawwassen Ferry Terminal, Deltaport Container Terminal, Fraser Valley, and the US Border.