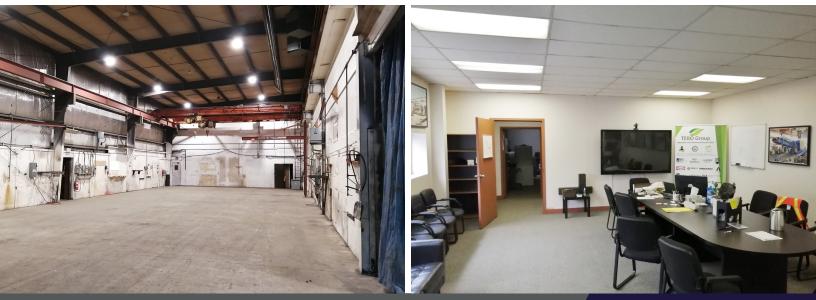

#### **FEATURES**

- · Pre-engineered steel construction
- 600-volt 400-amp three phase power
- 16' x 18' grade-level overhead door
- · Two 5-ton overhead cranes
- · Excellent truck manoeuvring area
- · Offices: T-bar ceilings, fluorescent lighting
- · Private offices, a boardroom & kitchen area
- Ample parking
- · Public transit available close by

#### **Main Floor**

Warehouse/Shop 5,634 SF

Main Floor Offices 1,922 SF

Mezzanine Office 794 SF

Total Available Area 8,350 SF