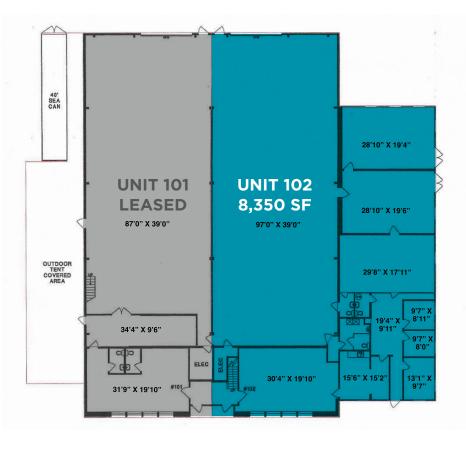

## **AVAILABLE AREA**

#### **Main Floor**

Warehouse/Shop 5,634 SF

Main Floor Offices 1,922 SF

Mezzanine Office 794 SF

Total Available Area 8,350 SF

# **FLOORPLAN**