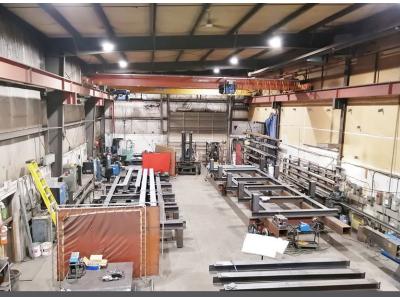

#### **FEATURES**

- Pre-engineered steel construction
- 600-volt 600-amp three phase power
- · Two large grade-level overhead doors
- Four 5-ton overhead cranes, 0.45-acre yard
- Excellent truck manoeuvring area
- Ample parking
- · Public transit available close by

#### **Main Floor**

Warehouse/Shop 9,562 SF
Offices 2,741 SF
Main Floor Area 12.303 SF