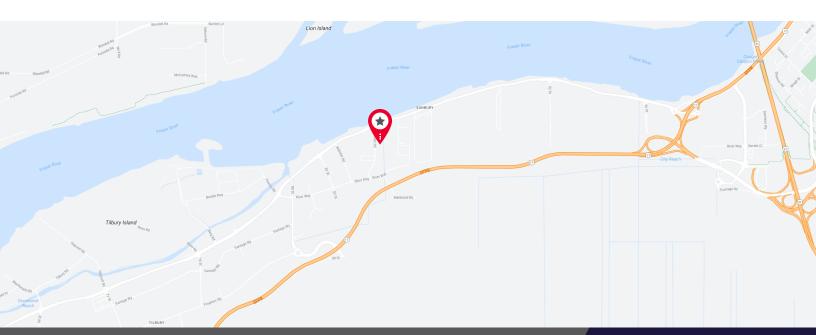

#### LOCATION

8086 Alexander Road, a contemporary freestanding building strategically located in Delta Industrial Centre, which has established itself as one of the premier industrial parks in the Greater Vancouver area. This high quality, efficiently designed building offers easy access via River Road and the South Fraser Perimeter Road to Highways 99, 91 and 17, providing excellent links to all areas of the Lower Mainland, Tsawwassen Ferry Terminal, Deltaport Container Terminal, Fraser Valley, and the US Border.