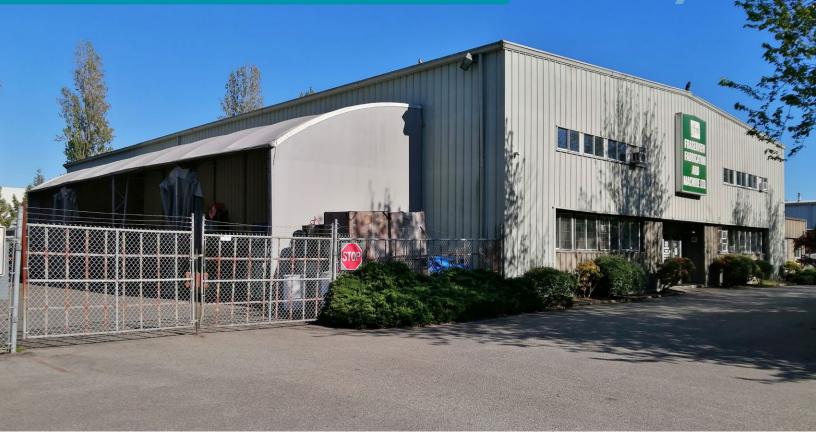

# DELTA INDUSTRIAL CENTRE

8086 Alexander Road, Delta, BC

14,552 SF Fabrication Shop with Yard

## **DELTA INDUSTRIAL CENTRE**

8086 Alexander Road, Delta, BC

#### LOCATION

8086 Alexander Road, a contemporary freestanding building strategically located in Delta Industrial Centre, which has established itself as one of the premier industrial parks in the Greater Vancouver area. This high quality, efficiently designed building offers easy access via River Road and the South Fraser Perimeter Road to Highways 99, 91 and 17, providing excellent links to all areas of the Lower Mainland, Tsawwassen Ferry Terminal, Deltaport Container Terminal, Fraser Valley, and the US Border.