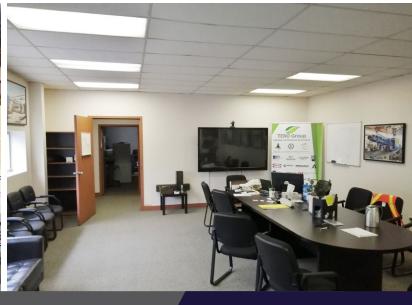

#### Office Area

• T-bar ceilings, fluorescent lighting, private offices, a boardroom & kitchen area

#### **Main Floor**

Warehouse/Shop 9,562 SF
Offices 2,741 SF
Main Floor Area 12.303 SF

#### **Second Floor**

Offices 1,786 SF
Mezzanine 463 SF **Total Available Area 14.552 SF** 