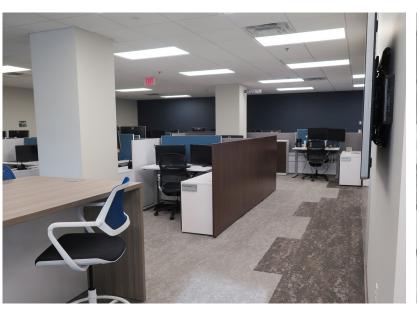

#### **AVAILABILITY**

- Floor 6: 5,253 RSF
- Floor 7: 13,490 RSF
- Sublease Term: Sublease through December 31, 2028
- Location: In the heart of downtown
- Enjoy year-round covered access to Circle Centre Mall, Indiana Convention Center, Indiana State Capitol, Indiana Government Center, Lucas Oil Stadium, and other major venues
- Minutes away from restaurants, shopping, venues and more