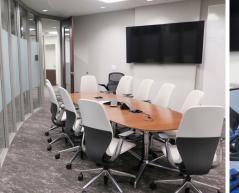

#### **CONFERENCE CENTER**

- +3,600 sq. FT conference center equipped with multimedia capabilities and a raised stage
- Consists of four conference rooms, an auditorium for 200 people, and a classroom