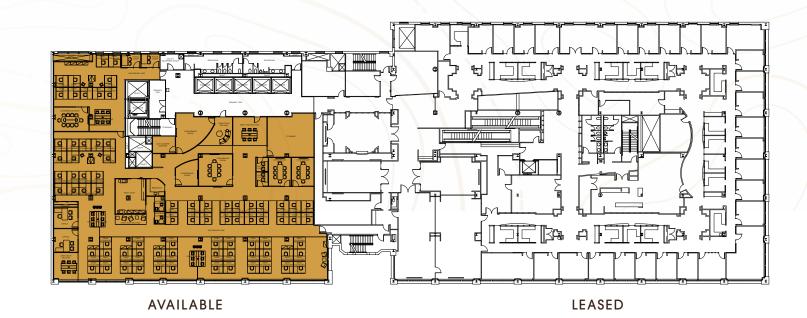

ANTS**

- High-class restaurants onsite: Oceanaire Seafood Room
- Starbucks newest Indy location on 1st floor



#### HISTORICAL CHARM

 30 South Meridian reveres its past as the L.S. Ayers Department Store, boasting grand 18-foot ceilings, regal stone columns, opulent gold and marble accents, and timeless classical décor.regal stone columns, opulent gold and marble accents, and timeless classical décor.



#### **ON-SITE SECURITY**

• 24-hour on-site security, building access badges for tenants, sign-in access required for visitors, and security cameras with 360 views.



#### PARKING

• Convenience of parking at Circle Centre Sun Garage, Circle Centre Moon Garage, Union Station Garage, and Merchants Garage across the street.













## 6th Floor

5,253 SF

# 7th Floor

13,490 SF













## **A Walker's Paradise**

Tippecanoe St

Henry St





ARTS & ENTERTAINMENT

Lockerbie St

Washington St

Bates St

Lord St

Louisiana St

Henry St

- CAFES
- **FITNESS**
- HOTELS
- RESTAURANTS
- SHOPPING

**Art & Entertainment Venues** 

Cafes

**Fitness Facilites** 

28

Hotels

35 Restaurants

**Shopping Locations** 





For more information, please contact:

#### **GERRY "SPUD" DICK**

Managing Director
Direct: 317-639-0477
spud.dick@cushwake.com

#### JOHN A. CRISP, SIOR

Executive Managing Director Direct: +1 317 639 0468 john.crisp@cushwake.com



©2024 Cushman & Wakefield. All rights reserved. The information contained in this communication is strictly confidential. This information has been obtained from sources believed to be reliable but has not been verified. no wa