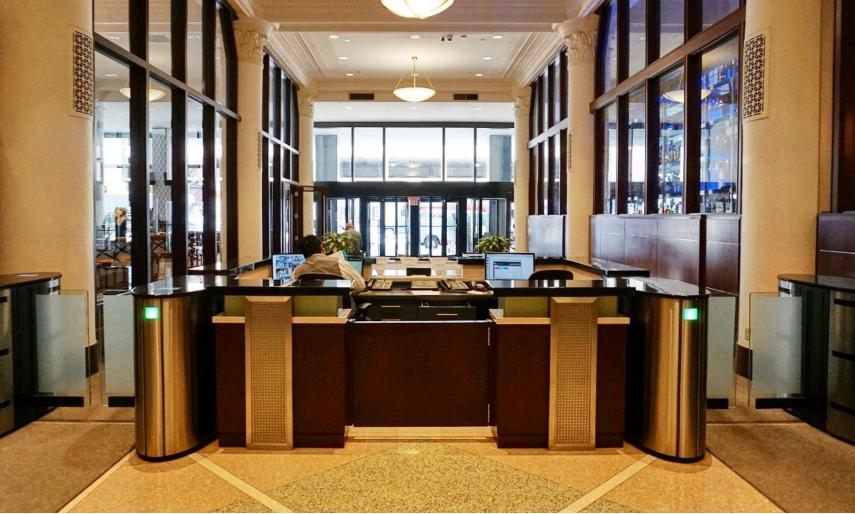

#### HISTORICAL CHARM

 30 South Meridian reveres its past as the L.S. Ayers Department Store, boasting grand 18-foot ceilings, regal stone columns, opulent gold and marble accents, and timeless classical décor.regal stone columns, opulent gold and marble accents, and timeless classical décor.

#### **ON-SITE SECURITY**

• 24-hour on-site security, building access badges for tenants, sign-in access required for visitors, and security cameras with 360 views.