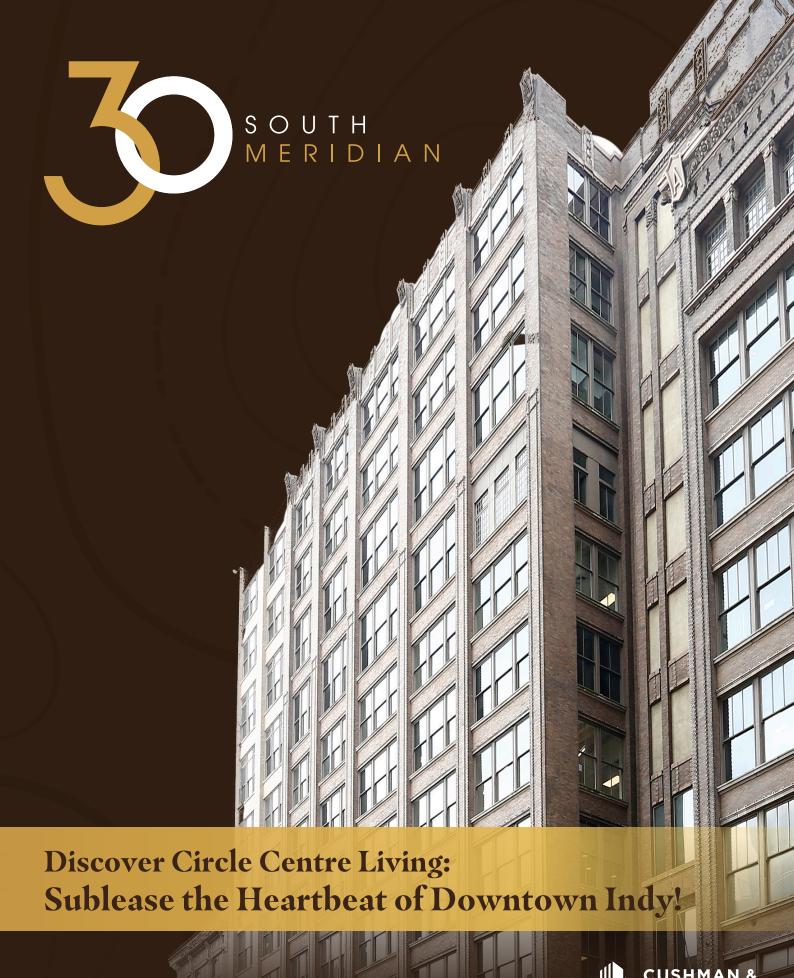

### Downtown Indy's Premier Space Awaits: Sublease Your Space Today!

#### **AVAILABILITY**

- Floor 6: 5,253 RSF
- Floor 7: 13,490 RSF
- Sublease Term: Sublease through December 31, 2028
- Location: In the heart of downtown
- Enjoy year-round covered access to Circle Centre Mall, Indiana Convention Center, Indiana State Capitol, Indiana Government Center, Lucas Oil Stadium, and other major venues
- Minutes away from restaurants, shopping, venues and more

#### HISTORICAL CHARM

 30 South Meridian reveres its past as the L.S. Ayers Department Store, boasting grand 18-foot ceilings, regal stone columns, opulent gold and marble accents, and timeless classical décor.regal stone columns, opulent gold and marble accents, and timeless classical décor.