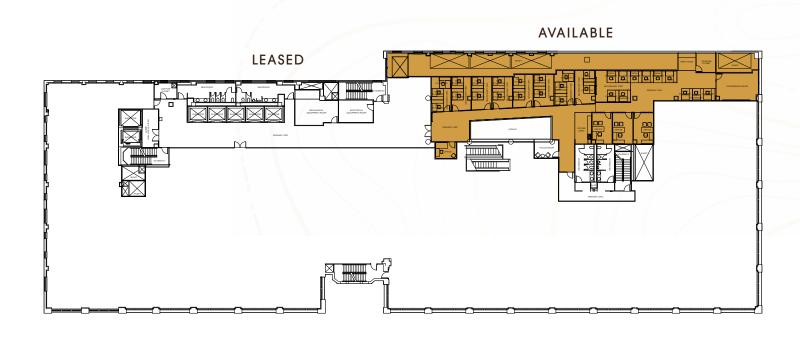

URANTS**

- High-class restaurants onsite: Oceanaire Seafood Room
- Starbucks newest Indy location on 1st floor



#### HISTORICAL CHARM

 30 South Meridian reveres its past as the L.S. Ayers Department Store, boasting grand 18-foot ceilings, regal stone columns, opulent gold and marble accents, and timeless classical décor.regal stone columns, opulent gold and marble accents, and timeless classical décor.



#### **ON-SITE SECURITY**

• 24-hour on-site security, building access badges for tenants, sign-in access required for visitors, and security cameras with 360 views.



#### PARKING

• Convenience of parking at Circle Centre Sun Garage, Circle Centre Moon Garage, Union Station Garage, and Merchants Garage across the street.













## 6th Floor

5,253 SF

# 7th Floor

13,490 SF













## **A Walker's Paradise**

Tippecanoe St

Henry St





ARTS & ENTERTAINMENT

Lockerbie St

Washington St

Bates St

Lord St

Louisiana St

Henry St

- CAFES
- **FITNESS**
- HOTELS
- RESTAURANTS
- SHOPPING

**Art & Entertainment Venues** 

Cafes

**Fitness Facilites** 

28

Hotels

35 Restaurants

**Shopping Locations** 





For more information, please contact:

#### **GERRY "SPUD" DICK**

Managing Director
Direct: 317-639-0477
spud.dick@cushwake.com

#### JOHN A. CRISP, SIOR

Executive Managing Director Direct: +1 317 639 0468 john.crisp@cushwake.com



©2024 Cushman & Wakefield. All rights reserved. The information contained in this communication is strictly confidential. This information has been obtained from sources believed to be reliable but has not been verified. no