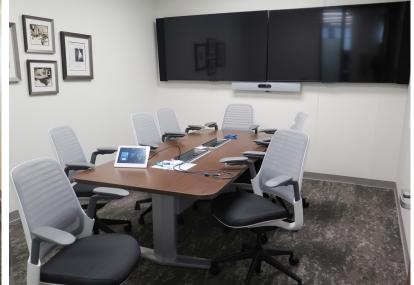

#### **CONFERENCE CENTER**

- +3,600 sq. FT conference center equipped with multimedia capabilities and a raised stage
- Consists of four conference rooms, an auditorium for 200 people, and a classroom