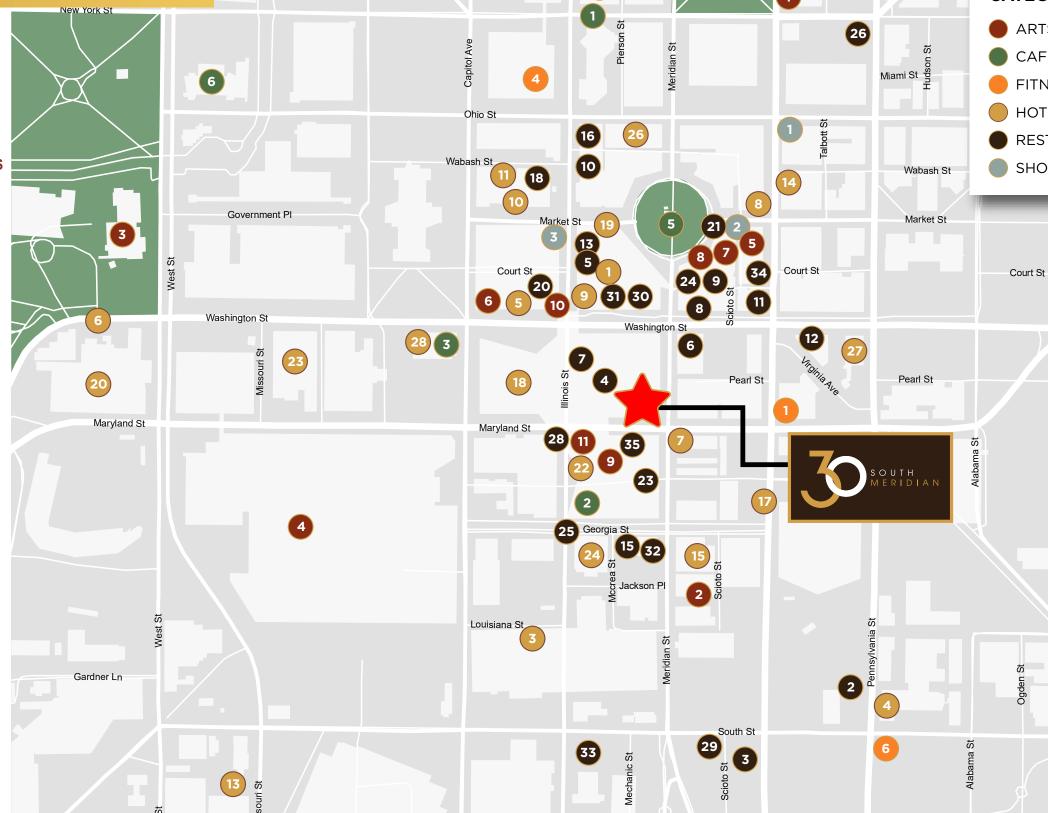

## **A Walker's Paradise**

Tippecanoe St

Henry St

ARTS & ENTERTAINMENT

Lockerbie St

Washington St

Bates St

Lord St

Louisiana St

Henry St

- CAFES
- **FITNESS**
- HOTELS
- RESTAURANTS
- SHOPPING

**Art & Entertainment Venues** 

Cafes

**Fitness Facilites** 

28

Hotels

35 Restaurants

**Shopping Locations** 

For more information, please contact: