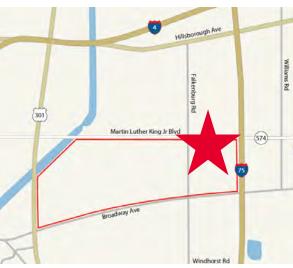

ing signage available. Maximum contiguous space is 26,995 SF.

135,088 SF CLASS A 5 STORY







## **Availabilities**



**Total SF** 135,088 RSF

Max Contiguous 26,995 RSF

**Lease Rate** \$27.00 / RSF Full Service

**Parking Ratio** 4.3 / 1,000 SF

| SUITE | TOTAL SF | MAX.<br>CONTIG. | AVAILABLE   |
|-------|----------|-----------------|-------------|
| 106   | 3,055    |                 | Immediately |
| 108   | 2,520    |                 | 1/1/2022    |
| 200   | 26,995   |                 | 1/1/2022    |
| 325   | 3,450    |                 | 12/1/2021   |
| 500   | 15,485   |                 | Immediately |





# **Demographics**

179,529

**Population** 

\*within a 5 mile radius of the property

\$63,513

**Average Household Income** 

**35** 

**Median Age** 



## Location





## CONTACT

#### **MERCEDES ANGELL**

Senior Director +1 813 204 5344 mercedes.angell@cushwake.com

### LAUREN COUP

Director +1 813 204 5342 lauren.coup@cushwake.com