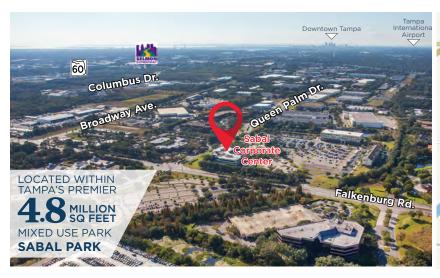

lding signage available. Maximum contiguous space is 26,995 SF.

135,088 SF CLASS A 5 STORY







## **Availabilities**



**Total SF** 135,088 RSF

Max Contiguous 26,995 RSF

**Lease Rate** \$27.00 / RSF Full Service

**Parking Ratio** 4.3 / 1,000 SF

| SUITE | TOTAL SF | MAX.<br>CONTIG. | AVAILABLE   |
|-------|----------|-----------------|-------------|
| 106   | 3,055    |                 | Immediately |
| 108   | 2,520    |                 | 1/1/2022    |
| 200   | 26,995   |                 | 1/1/2022    |
| 325   | 3,450    |                 | 12/1/2021   |
| 500   | 15,485   |                 | Immediately |





# **Demographics**

179,529

**Population** 

\*within a 5 mile radius of the property

\$63,513

**Average Household Income** 

**35** 

**Median Age** 



## Location





## CONTACT

#### **MERCEDES ANGELL**

Senior Director +1 813 204 5344 mercedes.angell@cushwake.com

### LAUREN COUP

Director +1 813 204 5342 lauren.coup@cushwake.com