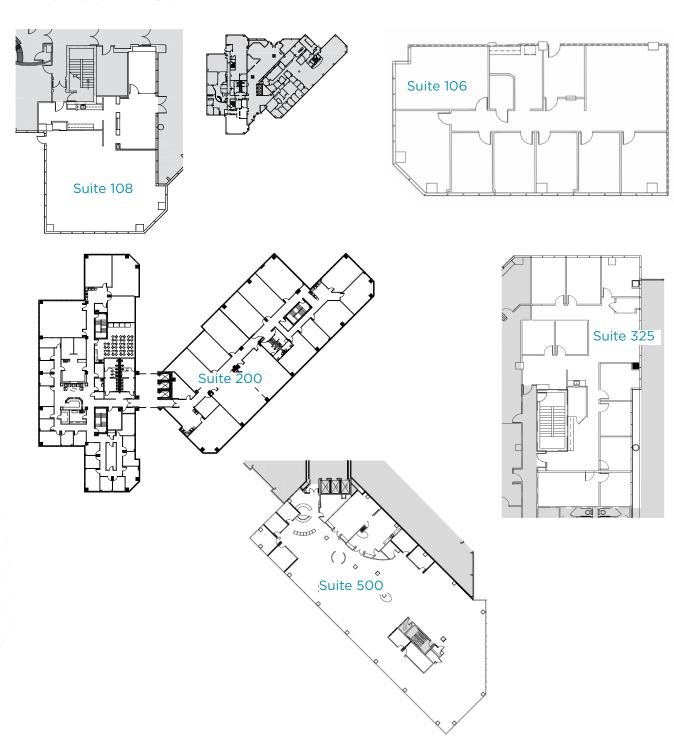

## **Availabilities**

**Total SF** 135,088 RSF

Max Contiguous 26,995 RSF

**Lease Rate** \$27.00 / RSF Full Service

**Parking Ratio** 4.3 / 1,000 SF

| SUITE | TOTAL SF | MAX.<br>CONTIG. | AVAILABLE   |
|-------|----------|-----------------|-------------|
| 106   | 3,055    |                 | Immediately |
| 108   | 2,520    |                 | 1/1/2022    |
| 200   | 26,995   |                 | 1/1/2022    |
| 325   | 3,450    |                 | 12/1/2021   |
| 500   | 15,485   |                 | Immediately |