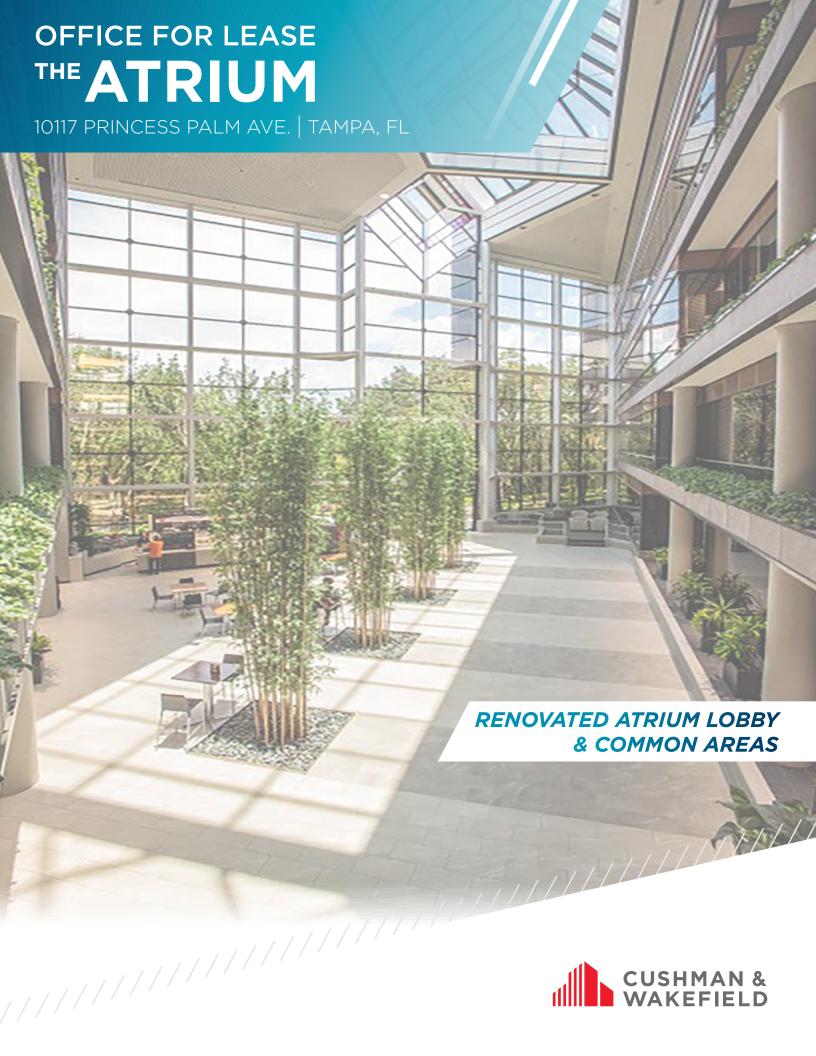

# About the BUILDING

135,088 SF, Class A, five story office building Convenient I-75 Corridor location with great accessibility to Interstate. Covered parking available in two-story parking garage. Efficient floor plate design to accommodate small, medium, and large users. Building signage available. Maximum contiguous space is 26,995 SF.