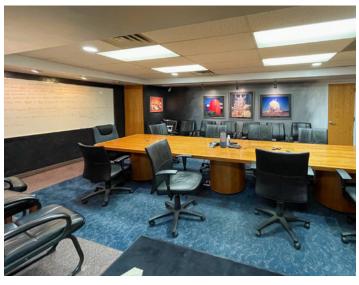

@ 1-Ton
- Construction: Metal
- Roof Type:
   Office Membrane
   Shop Metal





#### **BUILDING 2: STEEL FAB SHOP**

- Building Size: 23,000 SF
- Ground Level Doors:
- Clear Height: 24'
- 20'x32' Ground Level Door
- Cranes:
- 5@10 Ton W/Outdoor Crane Way
- Hook Height 19'3"
- Pangborn, underfloor blast recovery auger system
- Power: 500 KVW/600 AMPS
- Radiant Heating
- Construction: Metal
- Roof Type: Metal

#### **BUILDING 3: PAINT SHOP**

- Building Size 5,700 SF
- 2@8'x8' Ground Level Doors
- Paint Bay with exhaust and
- Explosion proof lighting
- Construction: Metal

#### **BUILDING 4: FIELD SHOP**

- Building Size: 2,500 SF
- Construction: Metal





## **RMF FACILITY**1125 WEST 2300 NORTH, SALT LAKE CITY, UT

### **BUILDING 1: MAIN FLOOR**



### **BUILDING 1: SECOND FLOOR**















# RMF FACILITY 1125 WEST 2300 NORTH, SALT LAKE CITY, UT



### FOR LEASE

### RMF FACILITY

1125 West 2300 North Salt Lake City, UT





©2024 Cushman & Wakefield. All rights reserved. The information contained in this communication is strictly confidential. This information has been obtained from sources believed to be reliable but has not been verified. No warranty or representation, express or implied, is made as to the condition of the property (or properties) referenced herein or as to the accuracy or completeness of the information contained herein, and same is submitted subject to errors, omissions, change of price, rental or other conditions, withdrawal without notice, and to any special listing conditions imposed by the property owner(s). Any projections, opinions or estim