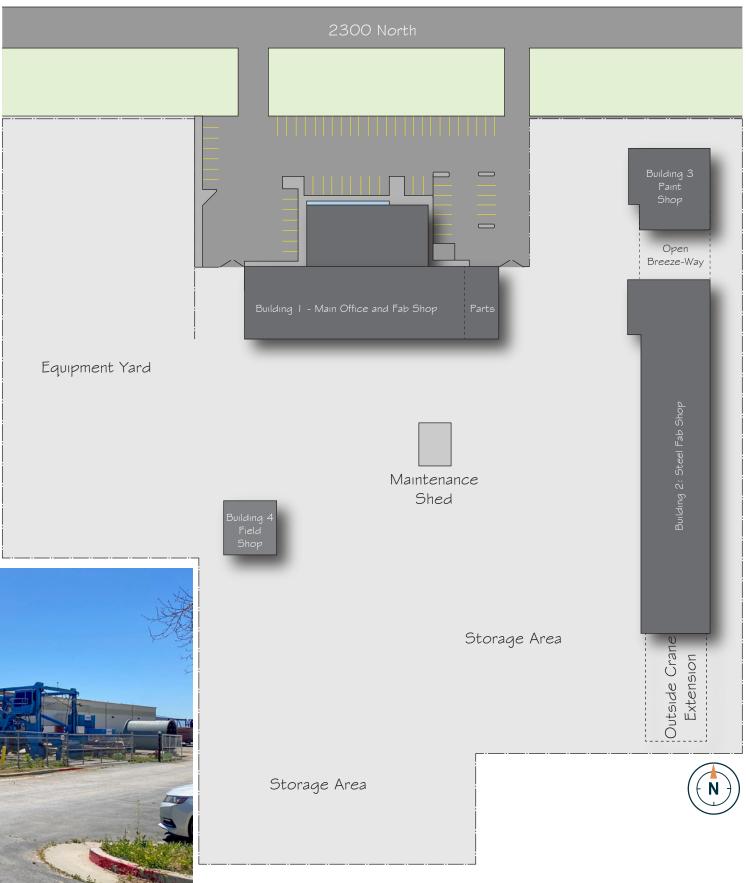

### SITE FEATURES

- 11.42 Total Acres
- ±9 Usable Acres
- 62 Auto Parking Stalls
- Easy Access to I-15, On and Off Ramps

### **BUILDING 1: MAIN OFFICE & FAB SHOP**

- Building Size: 30,500 SF
- Office: 13,500 SF (two levels)
- Fabrication Shop 17,000 SF
- Ground Level Doors:
  (2) 24' x 22' (drive through)
  (1) 20' x 20' GL Rollup
  (1) 46' x 23' GL Sliding
  (1) 12' x 12' GL Rollup
- Clear Height: 27'
- Power: 300 KVW/360 AMPS
- Cranes: 2@5 Ton cranes
- Hook Height: 19'3"
- Jib Cranes: 4@ 1-Ton
- Construction: Metal
- Roof Type:
   Office Membrane
   Shop Metal

#### **BUILDING 2: STEEL FAB SHOP**

- Building Size: 23,000 SF
- Ground Level Doors:
- Clear Height: 24'
- 20'x32' Ground Level Door
- Cranes:
- 5@10 Ton W/Outdoor Crane Way
- Hook Height 19'3"
- Pangborn, underfloor blast recovery auger system
- Power: 500 KVW/600 AMPS
- Radiant Heating
- Construction: Metal
- Roof Type: Metal

#### **BUILDING 3: PAINT SHOP**

- Building Size 5,700 SF
- 2@8'x8' Ground Level Doors
- Paint Bay with exhaust and
- Explosion proof lighting
- Construction: Metal

#### **BUILDING 4: FIELD SHOP**

- Building Size: 2,500 SF
- Construction: Metal