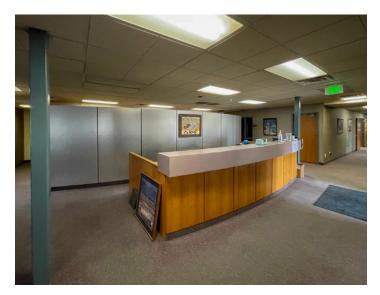

s: 4@ 1-Ton
- Construction: Metal
- Roof Type:
   Office Membrane
   Shop Metal





#### **BUILDING 2: STEEL FAB SHOP**

- Building Size: 23,000 SF
- Ground Level Doors:
- Clear Height: 24'
- 20'x32' Ground Level Door
- Cranes:
- 5@10 Ton W/Outdoor Crane Way
- Hook Height 19'3"
- Pangborn, underfloor blast recovery auger system
- Power: 500 KVW/600 AMPS
- Radiant Heating
- Construction: Metal
- Roof Type: Metal

#### **BUILDING 3: PAINT SHOP**

- Building Size 5,700 SF
- 2@8'x8' Ground Level Doors
- Paint Bay with exhaust and
- Explosion proof lighting
- Construction: Metal

#### **BUILDING 4: FIELD SHOP**

- Building Size: 2,500 SF
- Construction: Metal





## **RMF FACILITY**1125 WEST 2300 NORTH, SALT LAKE CITY, UT

### **BUILDING 1: MAIN FLOOR**



### **BUILDING 1: SECOND FLOOR**















# RMF FACILITY 1125 WEST 2300 NORTH, SALT LAKE CITY, UT



### FOR LEASE

### RMF FACILITY

1125 West 2300 North Salt Lake City, UT





©2024 Cushman & Wakefield. All rights reserved. The information contained in this communication is strictly confidential. This information has been obtained from sources believed to be reliable but has not been verified. No warranty or representation, express or implied, is made as to the condition of the property (or properties) referenced herein or as to the accuracy or completeness of the information contained herein, and same is submitted subject to errors, omissions, change of price, rental or other conditions, withdrawal without notice, and to any special listing conditions imposed by the property owner(s). Any projections, opinions or e