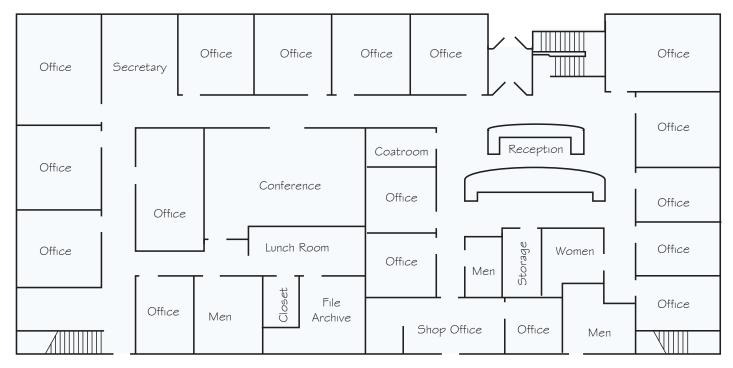

ranes
- Hook Height: 19'3"
- Jib Cranes: 4@ 1-Ton
- Construction: Metal
- Roof Type:
   Office Membrane
   Shop Metal





#### **BUILDING 2: STEEL FAB SHOP**

- Building Size: 23,000 SF
- Ground Level Doors:
- Clear Height: 24'
- 20'x32' Ground Level Door
- Cranes:
- 5@10 Ton W/Outdoor Crane Way
- Hook Height 19'3"
- Pangborn, underfloor blast recovery auger system
- Power: 500 KVW/600 AMPS
- Radiant Heating
- Construction: Metal
- Roof Type: Metal

#### **BUILDING 3: PAINT SHOP**

- Building Size 5,700 SF
- 2@8'x8' Ground Level Doors
- Paint Bay with exhaust and
- Explosion proof lighting
- Construction: Metal

#### **BUILDING 4: FIELD SHOP**

- Building Size: 2,500 SF
- Construction: Metal





## **RMF FACILITY**1125 WEST 2300 NORTH, SALT LAKE CITY, UT

### **BUILDING 1: MAIN FLOOR**



### **BUILDING 1: SECOND FLOOR**















# RMF FACILITY 1125 WEST 2300 NORTH, SALT LAKE CITY, UT



### FOR LEASE

### RMF FACILITY

1125 West 2300 North Salt Lake City, UT





©2024 Cushman & Wakefield. All rights reserved. The information contained in this communication is strictly confidential. This information has been obtained from sources believed to be reliable but has not been verified. No warranty or representation, express or implied, is made as to the condition of the property (or properties) referenced herein or as to the accuracy or completeness of the information contained herein, and same is submitted subject to errors, omissions, change of price, rental or other conditions, withdrawal without notice, and to any special listing conditions imposed by the property ow