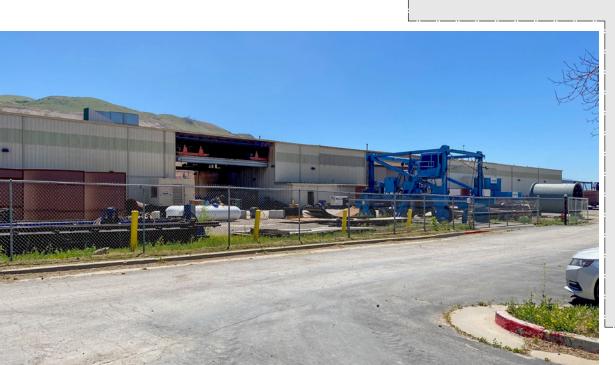

### SITE FEATURES

- 11.42 Total Acres
- ±9 Usable Acres
- 62 Auto Parking Stalls
- Easy Access to I-15, On and Off Ramps

### **BUILDING 1: MAIN OFFICE & FAB SHOP**

- Building Size: 30,500 SF
- Office: 13,500 SF (two levels)
- Fabrication Shop 17,000 SF
- Ground Level Doors:
  (2) 24' x 22' (drive through)
  (1) 20' x 20' GL Rollup
  (1) 46' x 23' GL Sliding
  (1) 12' x 12' GL Rollup
- Clear Height: 27'
- Power: 300 KVW/360 AMPS
- Cranes: 2@5 Ton cranes
- Hook Height: 19'3"
- Jib Cranes: 4@ 1-Ton
- Construction: Metal
- Roof Type:
   Office Membrane
   Shop Metal

#### **BUILDING 2: STEEL FAB SHOP**

- Building Size: 23,000 SF
- Ground Level Doors:
- Clear Height: 24'
- 20'x32' Ground Level Door
- Cranes:
- 5@10 Ton W/Outdoor Crane Way
- Hook Height 19'3"
- Pangborn, underfloor blast recovery auger system
- Power: 500 KVW/600 AMPS
- Radiant Heating
- Construction: Metal
- Roof Type: Metal