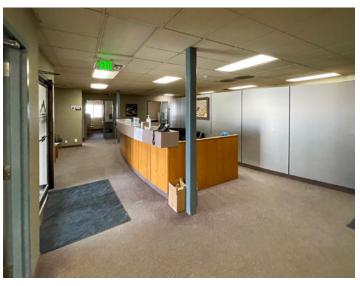

4@ 1-Ton
- Construction: Metal
- Roof Type:
   Office Membrane
   Shop Metal





#### **BUILDING 2: STEEL FAB SHOP**

- Building Size: 23,000 SF
- Ground Level Doors:
- Clear Height: 24'
- 20'x32' Ground Level Door
- Cranes:
- 5@10 Ton W/Outdoor Crane Way
- Hook Height 19'3"
- Pangborn, underfloor blast recovery auger system
- Power: 500 KVW/600 AMPS
- Radiant Heating
- Construction: Metal
- Roof Type: Metal

#### **BUILDING 3: PAINT SHOP**

- Building Size 5,700 SF
- 2@8'x8' Ground Level Doors
- Paint Bay with exhaust and
- Explosion proof lighting
- Construction: Metal

#### **BUILDING 4: FIELD SHOP**

- Building Size: 2,500 SF
- Construction: Metal





## **RMF FACILITY**1125 WEST 2300 NORTH, SALT LAKE CITY, UT

### **BUILDING 1: MAIN FLOOR**



### **BUILDING 1: SECOND FLOOR**















# RMF FACILITY 1125 WEST 2300 NORTH, SALT LAKE CITY, UT



### FOR LEASE

### RMF FACILITY

1125 West 2300 North Salt Lake City, UT





©2024 Cushman & Wakefield. All rights reserved. The information contained in this communication is strictly confidential. This information has been obtained from sources believed to be reliable but has not been verified. No warranty or representation, express or implied, is made as to the condition of the property (or properties) referenced herein or as to the accuracy or completeness of the information contained herein, and same is submitted subject to errors, omissions, change of price, rental or other conditions, withdrawal without notice, and to any special listing conditions imposed by the property owner(s). Any projections, opinions or est