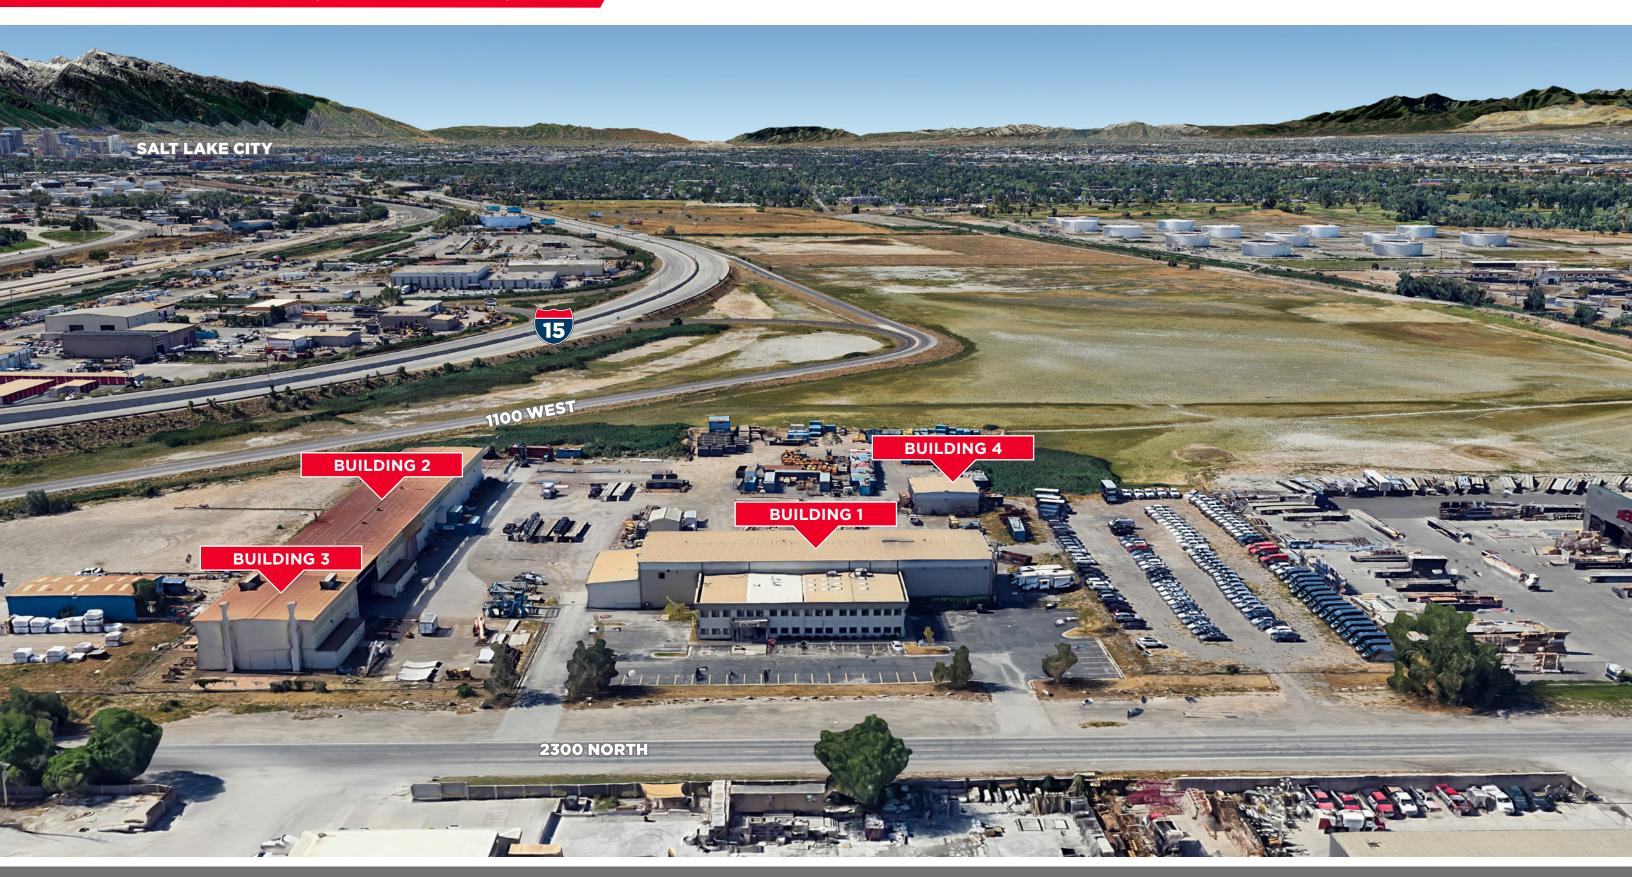

### SITE FEATURES

- 11.42 Total Acres
- ±9 Usable Acres
- 62 Auto Parking Stalls
- Easy Access to I-15, On and Off Ramps

### **BUILDING 1: MAIN OFFICE & FAB SHOP**

- Building Size: 30,500 SF
- Office: 13,500 SF (two levels)
- Fabrication Shop 17,000 SF
- Ground Level Doors:
  (2) 24' x 22' (drive through)
  (1) 20' x 20' GL Rollup
  (1) 46' x 23' GL Sliding
  (1) 12' x 12' GL Rollup
- Clear Height: 27'
- Power: 300 KVW/360 AMPS
- Cranes: 2@5 Ton cranes
- Hook Height: 19'3"
- Jib Cranes: 4@ 1-Ton
- Construction: Metal
- Roof Type:
   Office Membrane
   Shop Metal

#### **BUILDING 2: STEEL FAB SHOP**

- Building Size: 23,000 SF
- Ground Level Doors:
- Clear Height: 24'
- 20'x32' Ground Level Door
- Cranes:
- 5@10 Ton W/Outdoor Crane Way
- Hook Height 19'3"
- Pangborn, underfloor blast recovery auger system
- Power: 500 KVW/600 AMPS
- Radiant Heating
- Construction: Metal
- Roof Type: Metal

#### **BUILDING 3: PAINT SHOP**

- Building Size 5,700 SF
- 2@8'x8' Ground Level Doors
- Paint Bay with exhaust and
- Explosion proof lighting
- Construction: Metal

#### **BUILDING 4: FIELD SHOP**

- Building Size: 2,500 SF
- Construction: Metal