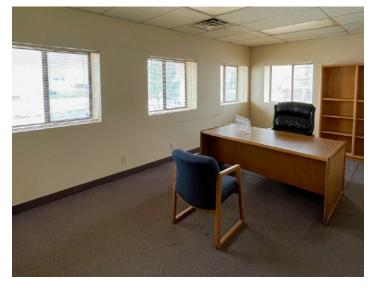

### **BUILDING 1: MAIN OFFICE & FAB SHOP**

- Building Size: 30,500 SF
- Office: 13,500 SF (two levels)
- Fabrication Shop 17,000 SF
- Ground Level Doors:
  (2) 24' x 22' (drive through)
  (1) 20' x 20' GL Rollup
  (1) 46' x 23' GL Sliding
  (1) 12' x 12' GL Rollup
- Clear Height: 27'
- Power: 300 KVW/360 AMPS
- Cranes: 2@5 Ton cranes
- Hook Height: 19'3"
- Jib Cranes: 4@ 1-Ton
- Construction: Metal
- Roof Type:
   Office Membrane
   Shop Metal