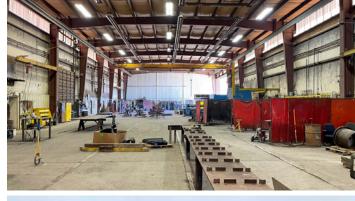

### **BUILDING 1: MAIN OFFICE & FAB SHOP**

- Building Size: 30,500 SF
- Office: 13,500 SF (two levels)
- Fabrication Shop 17,000 SF
- Ground Level Doors:
  (2) 24' x 22' (drive through)
  (1) 20' x 20' GL Rollup
  (1) 46' x 23' GL Sliding
  (1) 12' x 12' GL Rollup
- Clear Height: 27'
- Power: 300 KVW/360 AMPS
- Cranes: 2@5 Ton cranes
- Hook Height: 19'3"
- Jib Cranes: 4@ 1-Ton
- Construction: Metal
- Roof Type:
   Office Membrane
   Shop Metal

#### **BUILDING 2: STEEL FAB SHOP**

- Building Size: 23,000 SF
- Ground Level Doors:
- Clear Height: 24'
- 20'x32' Ground Level Door
- Cranes:
- 5@10 Ton W/Outdoor Crane Way
- Hook Height 19'3"
- Pangborn, underfloor blast recovery auger system
- Power: 500 KVW/600 AMPS
- Radiant Heating
- Construction: Metal
- Roof Type: Metal