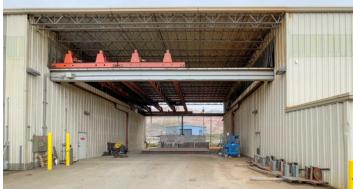

### **BUILDING 1: MAIN OFFICE & FAB SHOP**

- Building Size: 30,500 SF
- Office: 13,500 SF (two levels)
- Fabrication Shop 17,000 SF
- Ground Level Doors:
  (2) 24' x 22' (drive through)
  (1) 20' x 20' GL Rollup
  (1) 46' x 23' GL Sliding
  (1) 12' x 12' GL Rollup
- Clear Height: 27'
- Power: 300 KVW/360 AMPS
- Cranes: 2@5 Ton cranes
- Hook Height: 19'3"
- Jib Cranes: 4@ 1-Ton
- Construction: Metal
- Roof Type:
   Office Membrane
   Shop Metal

#### **BUILDING 2: STEEL FAB SHOP**

- Building Size: 23,000 SF
- Ground Level Doors:
- Clear Height: 24'
- 20'x32' Ground Level Door
- Cranes:
- 5@10 Ton W/Outdoor Crane Way
- Hook Height 19'3"
- Pangborn, underfloor blast recovery auger system
- Power: 500 KVW/600 AMPS
- Radiant Heating
- Construction: Metal
- Roof Type: Metal