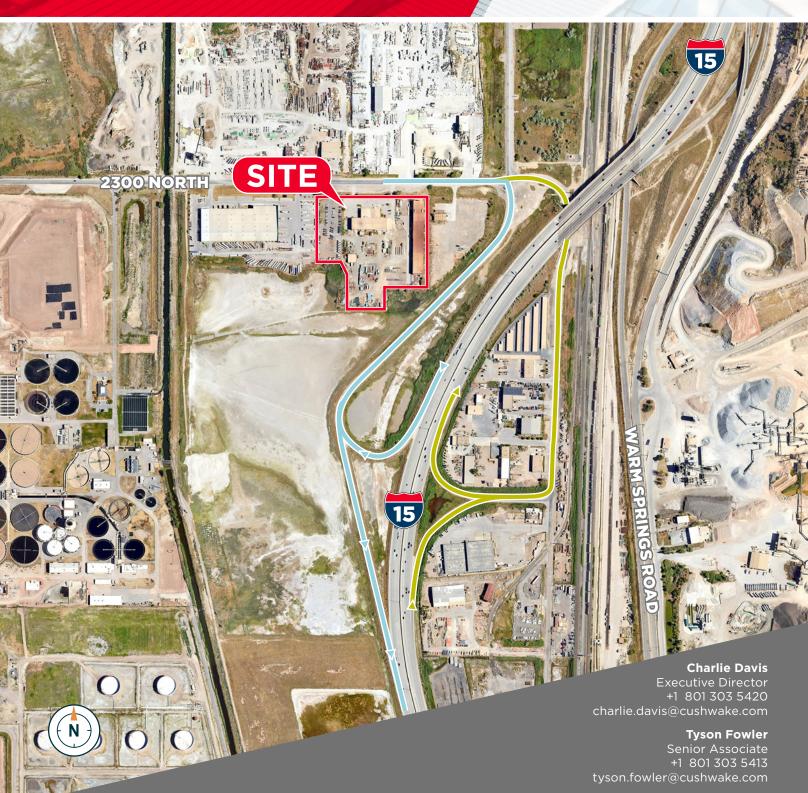

### SITE FEATURES

- 11.42 Total Acres
- ±9 Usable Acres
- 62 Auto Parking Stalls
- Easy Access to I-15, On and Off Ramps