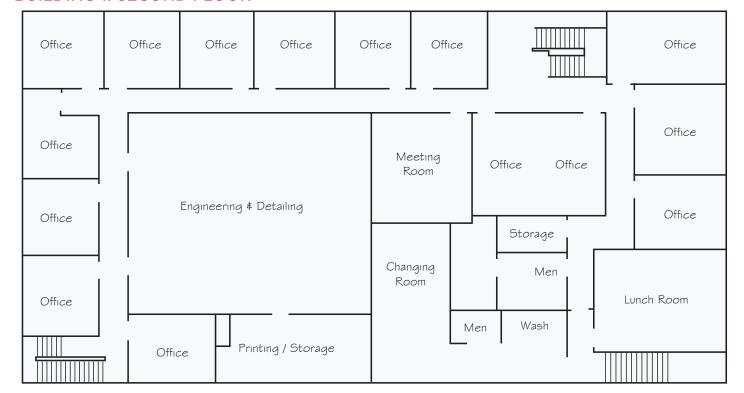

nes: 4@ 1-Ton
- Construction: Metal
- Roof Type:
   Office Membrane
   Shop Metal





#### **BUILDING 2: STEEL FAB SHOP**

- Building Size: 23,000 SF
- Ground Level Doors:
- Clear Height: 24'
- 20'x32' Ground Level Door
- Cranes:
- 5@10 Ton W/Outdoor Crane Way
- Hook Height 19'3"
- Pangborn, underfloor blast recovery auger system
- Power: 500 KVW/600 AMPS
- Radiant Heating
- Construction: Metal
- Roof Type: Metal

#### **BUILDING 3: PAINT SHOP**

- Building Size 5,700 SF
- 2@8'x8' Ground Level Doors
- Paint Bay with exhaust and
- Explosion proof lighting
- Construction: Metal

#### **BUILDING 4: FIELD SHOP**

- Building Size: 2,500 SF
- Construction: Metal





## **RMF FACILITY**1125 WEST 2300 NORTH, SALT LAKE CITY, UT

### **BUILDING 1: MAIN FLOOR**



### **BUILDING 1: SECOND FLOOR**















# RMF FACILITY 1125 WEST 2300 NORTH, SALT LAKE CITY, UT



### FOR LEASE

### RMF FACILITY

1125 West 2300 North Salt Lake City, UT





©2024 Cushman & Wakefield. All rights reserved. The information contained in this communication is strictly confidential. This information has been obtained from sources believed to be reliable but has not been verified. No warranty or representation, express or implied, is made as to the condition of the property (or properties) referenced herein or as to the accuracy or completeness of the information contained herein, and same is submitted subject to errors, omissions, change of price, rental or other conditions, withdrawal without notice, and to any special listing conditions imposed by the property owner(s). Any projections, opinions or