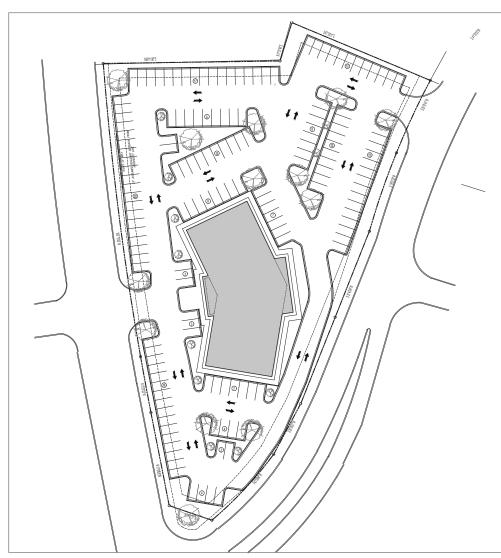

### **Property Highlights**

- 4100, 4108 & 4110 Lawndale Drive and 4201 Lake Jeanette Road, Greensboro, NC
- Proposed Office/Medical Office
- Up to 24,000 SF Two-Story Building
- 2.32 Acres
- · Zoning: CD-C-L
- · Ample Parking
- Corner location with access from Lawndale Dr and Lake Jeanette Rd
- Less than one mile from Greensboro's Urban Loop (I-840)
- · High Growth Area