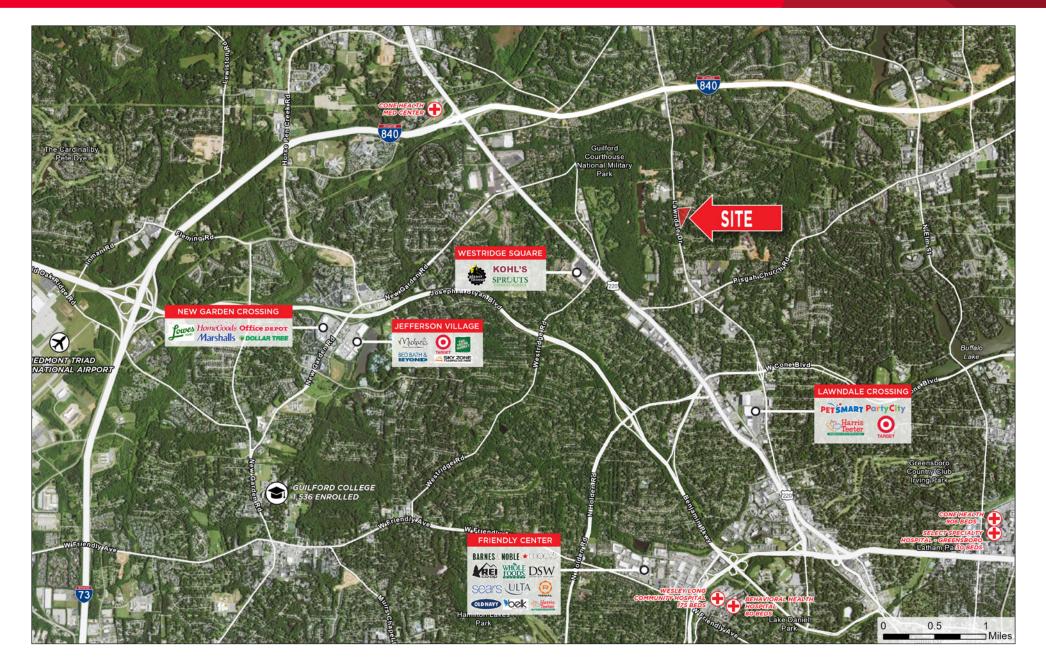

## Lawndale Dr / Lake Jeanette Rd Greensboro, NC 27455

### **Property Highlights**

- 4100, 4108 & 4110 Lawndale Drive and 4201 Lake Jeanette Road, Greensboro, NC
- Proposed Office/Medical Office
- Up to 24,000 SF Two-Story Building
- 2.32 Acres
- · Zoning: CD-C-L
- · Ample Parking
- Corner location with access from Lawndale Dr and Lake Jeanette Rd
- Less than one mile from Greensboro's Urban Loop (I-840)
- · High Growth Area