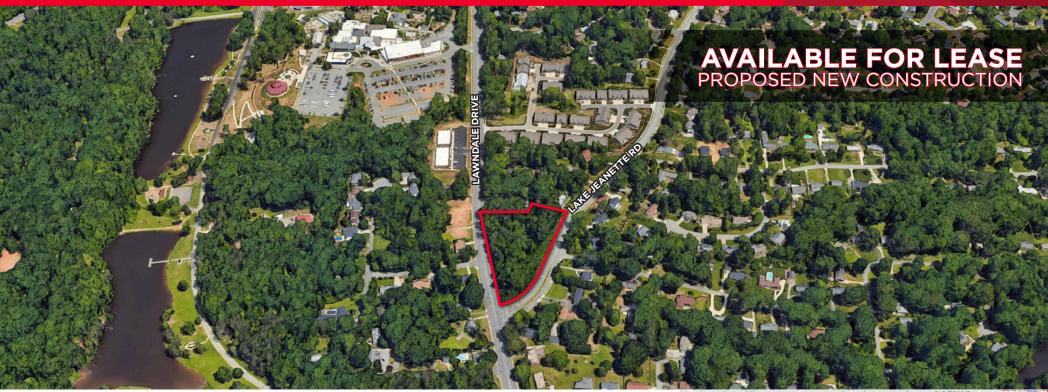

## Lawndale Dr / Lake Jeanette Rd Greensboro, NC 27455

### **Property Highlights**

- 4100, 4108 & 4110 Lawndale Drive and 4201 Lake Jeanette Road, Greensboro, NC
- Proposed Office/Medical Office
- Up to 24,000 SF Two-Story Building
- 2.32 Acres
- · Zoning: CD-C-L
- · Ample Parking
- Corner location with access from Lawndale Dr and Lake Jeanette Rd
- Less than one mile from Greensboro's Urban Loop (I-840)
- · High Growth Area