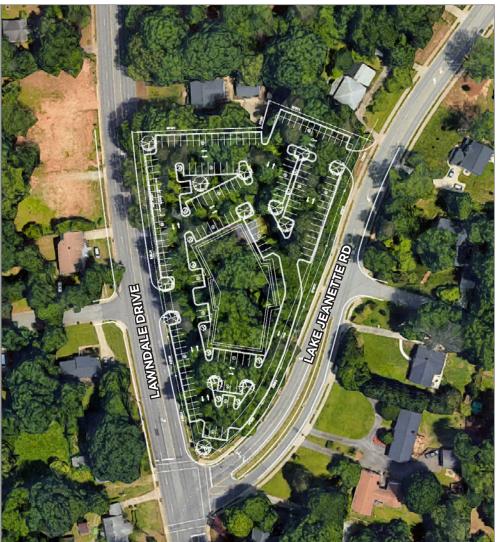

### **Property Highlights**

- 4100, 4108 & 4110 Lawndale Drive and 4201 Lake Jeanette Road, Greensboro, NC
- Proposed Office/Medical Office
- Up to 24,000 SF Two-Story Building
- 2.32 Acres
- · Zoning: CD-C-L
- · Ample Parking
- Corner location with access from Lawndale Dr and Lake Jeanette Rd
- Less than one mile from Greensboro's Urban Loop (I-840)
- · High Growth Area