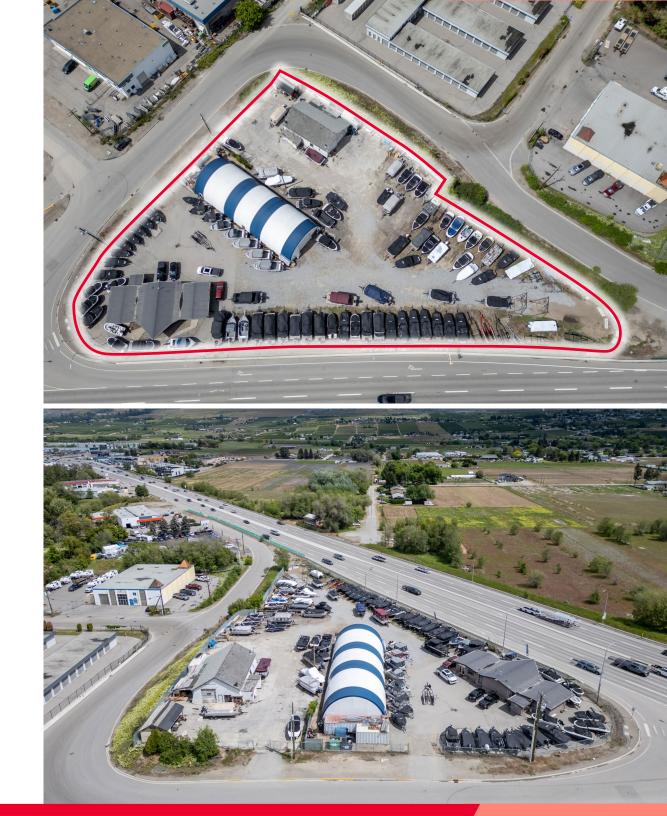

### PROPERTY HIGHLIGHTS

- Approximately 422' of high volume exposure along Hwy 97N
- · Generally flat, crushed gravel and fenced
- 3 legal properties totaling 1.59 acres
- Major intersection (Loyd/Findlay), allowing for easy turning in all directions
- Flexible zoning allows for multiple uses
- Multiple existing structures could be utilized for low site coverage operators

## APPROXIMATE DIMENSIONS

Frontage 422' along Hwy 97N

West Property Line 260'

North Property line 370'