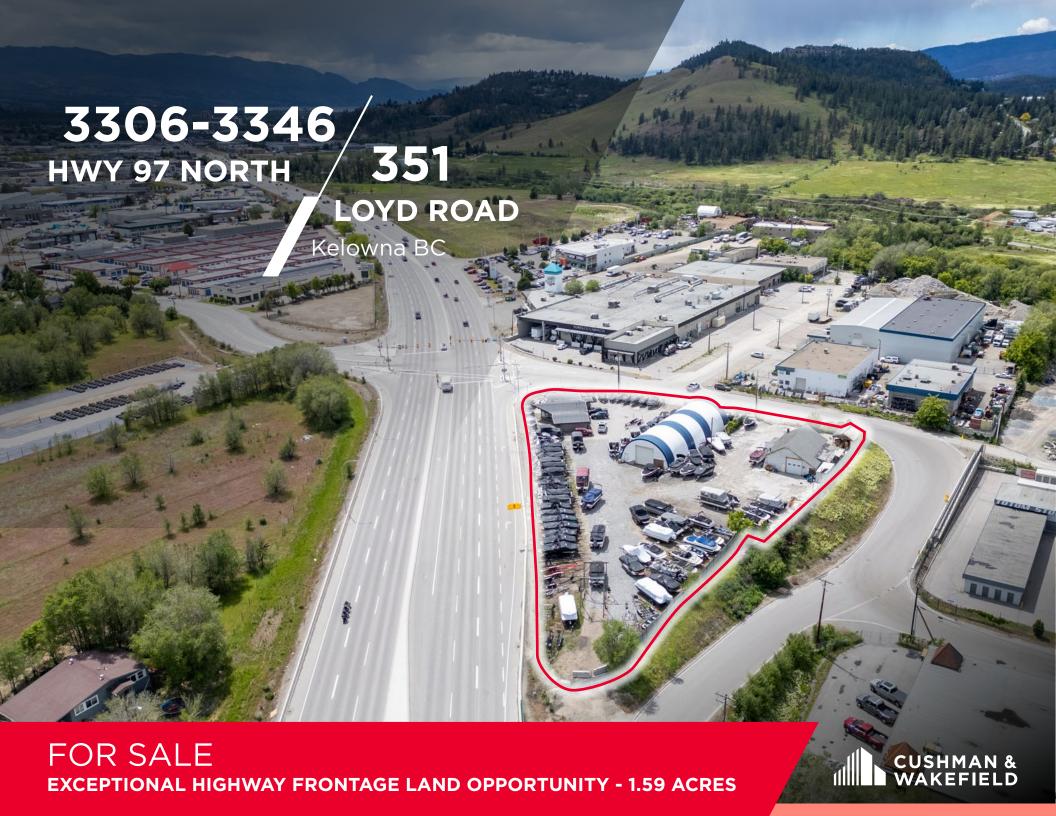

# LAND AREA

1.59 acres (69,381 Sq. Ft.)

## APPROXIMATE DIMENSIONS

Frontage 422' along Hwy 97N

West Property Line 260'

North Property line 370'