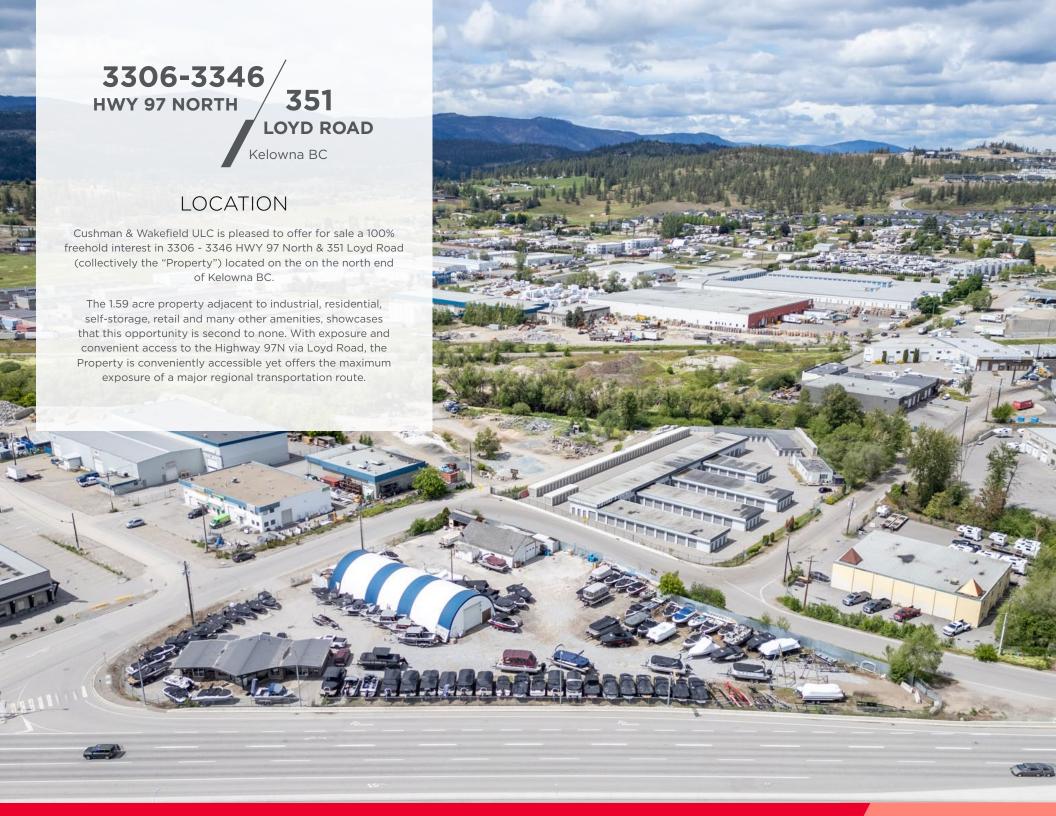

### PROPERTY HIGHLIGHTS

- Approximately 422' of high volume exposure along Hwy 97N
- · Generally flat, crushed gravel and fenced
- 3 legal properties totaling 1.59 acres
- Major intersection (Loyd/Findlay), allowing for easy turning in all directions
- Flexible zoning allows for multiple uses
- Multiple existing structures could be utilized for low site coverage operators