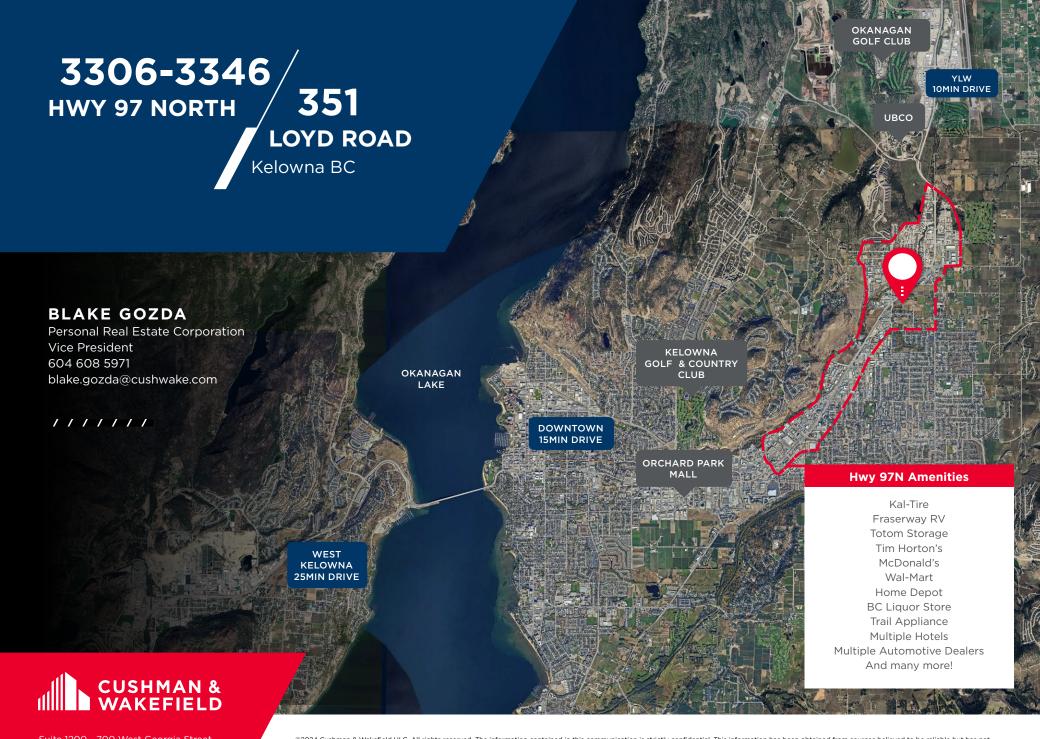

#### 111111

### PROPERTY HIGHLIGHTS

- Approximately 422' of high volume exposure along Hwy 97N
- · Generally flat, crushed gravel and fenced
- 3 legal properties totaling 1.59 acres
- Major intersection (Loyd/Findlay), allowing for easy turning in all directions
- Flexible zoning allows for multiple uses
- Multiple existing structures could be utilized for low site coverage operators

# LAND AREA

1.59 acres (69,381 Sq. Ft.)

## APPROXIMATE DIMENSIONS

Frontage 422' along Hwy 97N

West Property Line 260'

North Property line 370'

## **CURRENT ZONING**

I-2 General Industrial Zone

**ASKING PRICE** 

\$5,500,000

111111





Suite 1200 - 700 West Georgia Street PO Box 10023, Pacific Centre Vancouver, BC V7Y 1A1 cushmanwakefield.ca ©2024 Cushman & Wakefield ULC. All rights reserved. The information contained in this communication is strictly confidential. This information has been obtained from sources believed to be reliable but has not been verified. NO WARRANTY OR REPRESENTATION, EXPRESS OR IMPLIED, IS MADE AS TO THE CONDITION OF THE PROPERTY (OR PROPERTIES) REFERENCED HEREIN OR AS TO THE ACCURACY OR COMPLETENESS OF THE INFORMATION CONTAINED HEREIN, AND SAME IS SUBMITTED SUBJECT TO ERRORS, OMISSIONS, CHANGE OF PRICE, RENTAL OR OTHER CONDITIONS, WITHDRAWAL WITHOUT NOTICE, AND TO ANY SPECIAL LISTING CONDITIONS IMPOSED BY THE PROPERTY OWNER(S). ANY PROJECTIONS, OPINIONS OR ESTIMATES ARE SUBJECT TO UNCERTAINTY