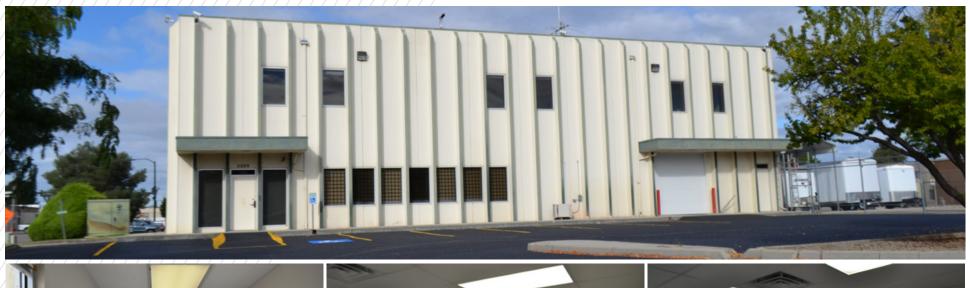

## PROPERTY HIGHLIGHTS

| Available     | 3,700 SF - Second Floor              |
|---------------|--------------------------------------|
| Lease Rate    | \$8.11/SF (\$2,500/Month)            |
| Lease Type    | Full Service Excluding Janitorial    |
| Building      | 7,600 SF Total                       |
| Lot/Size      | 1.08 Acres                           |
| Zoning//////  | City of Boise-M-1/D                  |
| Parcel Number | R8048140040                          |
| LockBox       | No, Contact Agents to Schedule Tours |

## **PROPERTY FEATURES**

- Second floor walk-up office space available
- Space consists of three large classroom-type rooms and one restroom
- On-site parking provided for clients and staff
- Easy access via I-84 Cole/Overland Interchange
- Current co-tenant is General Services Administration.