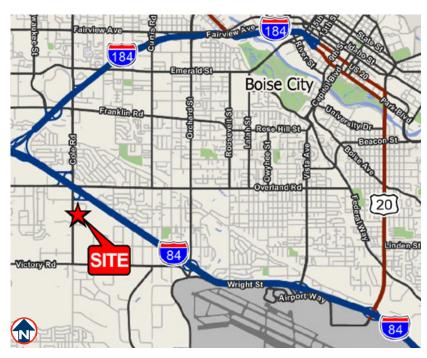

## **PROPERTY FEATURES**

- Second floor walk-up office space available
- Space consists of three large classroom-type rooms and one restroom
- On-site parking provided for clients and staff
- Easy access via I-84 Cole/Overland Interchange
- Current co-tenant is General Services Administration.