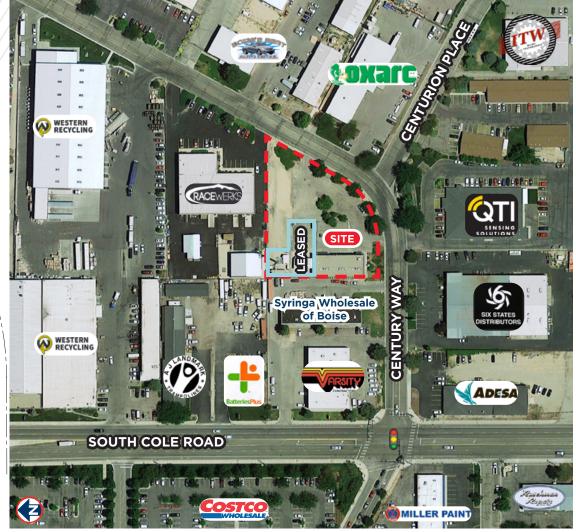

## 2099 South Century Way, Boise, Idaho 83709

# CENTURY WAY PLAZA 2099 South Century Way, Boise, Idaho 83709