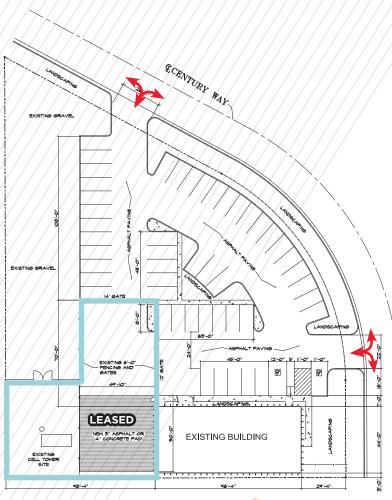

## PROPERTY HIGHLIGHTS

| Available     | 3,700 SF - Second Floor              |
|---------------|--------------------------------------|
| Lease Rate    | \$8.11/SF (\$2,500/Month)            |
| Lease Type    | Full Service Excluding Janitorial    |
| Building      | 7,600 SF Total                       |
| Lot/Size      | 1.08 Acres                           |
| Zoning//////  | City of Boise-M-1/D                  |
| Parcel Number | R8048140040                          |
| LockBox       | No, Contact Agents to Schedule Tours |

## **PROPERTY FEATURES**

- Second floor walk-up office space available
- Space consists of three large classroom-type rooms and one restroom
- On-site parking provided for clients and staff
- Easy access via I-84 Cole/Overland Interchange
- Current co-tenant is General Services Administration.