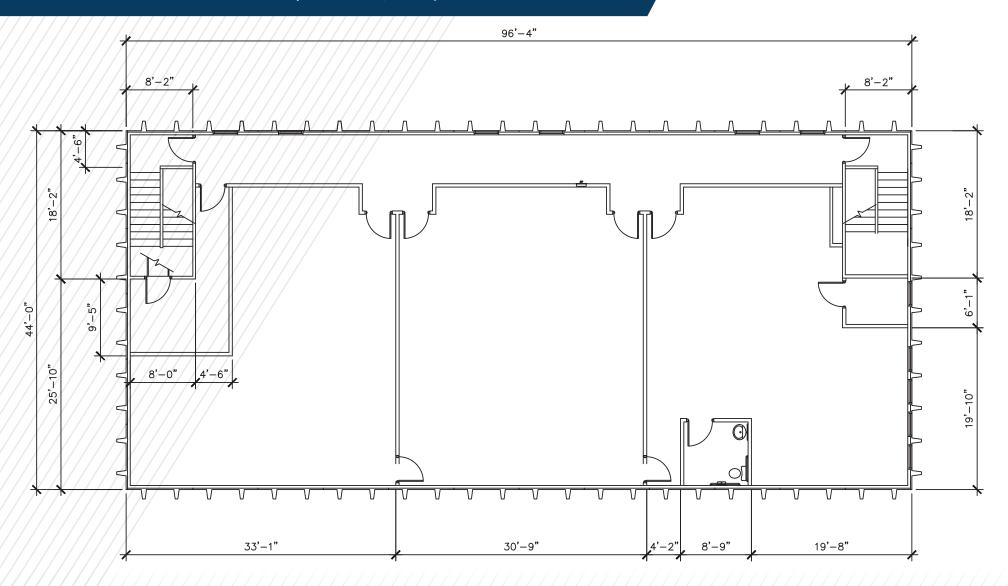

## PROPERTY HIGHLIGHTS

| Available     | 3,700 SF - Second Floor              |
|---------------|--------------------------------------|
| Lease Rate    | \$8.11/SF (\$2,500/Month)            |
| Lease Type    | Full Service Excluding Janitorial    |
| Building      | 7,600 SF Total                       |
| Lot/Size      | 1.08 Acres                           |
| Zoning//////  | City of Boise-M-1/D                  |
| Parcel Number | R8048140040                          |
| LockBox       | No, Contact Agents to Schedule Tours |

## **PROPERTY FEATURES**

- Second floor walk-up office space available
- Space consists of three large classroom-type rooms and one restroom
- On-site parking provided for clients and staff
- Easy access via I-84 Cole/Overland Interchange
- Current co-tenant is General Services Administration.