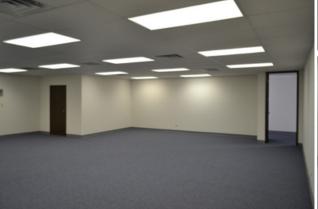

## PROPERTY HIGHLIGHTS

| Available     | 3,700 SF - Second Floor              |
|---------------|--------------------------------------|
| Lease Rate    | \$8.11/SF (\$2,500/Month)            |
| Lease Type    | Full Service Excluding Janitorial    |
| Building      | 7,600 SF Total                       |
| Lot/Size      | 1.08 Acres                           |
| Zoning//////  | City of Boise-M-1/D                  |
| Parcel Number | R8048140040                          |
| LockBox       | No, Contact Agents to Schedule Tours |

## **PROPERTY FEATURES**

- Second floor walk-up office space available
- Space consists of three large classroom-type rooms and one restroom
- On-site parking provided for clients and staff
- Easy access via I-84 Cole/Overland Interchange
- Current co-tenant is General Services Administration.

## SECOND FLOOR AVAILABLE - 3,700 SF - \$2500/MONTH FSEJ

# CENTURY WAY PLAZA 2099 South Century Way, Boise, Idaho 83709

SECOND FLOOR AVAILABLE - 3,700 SF - \$2500/MONTH FSEJ