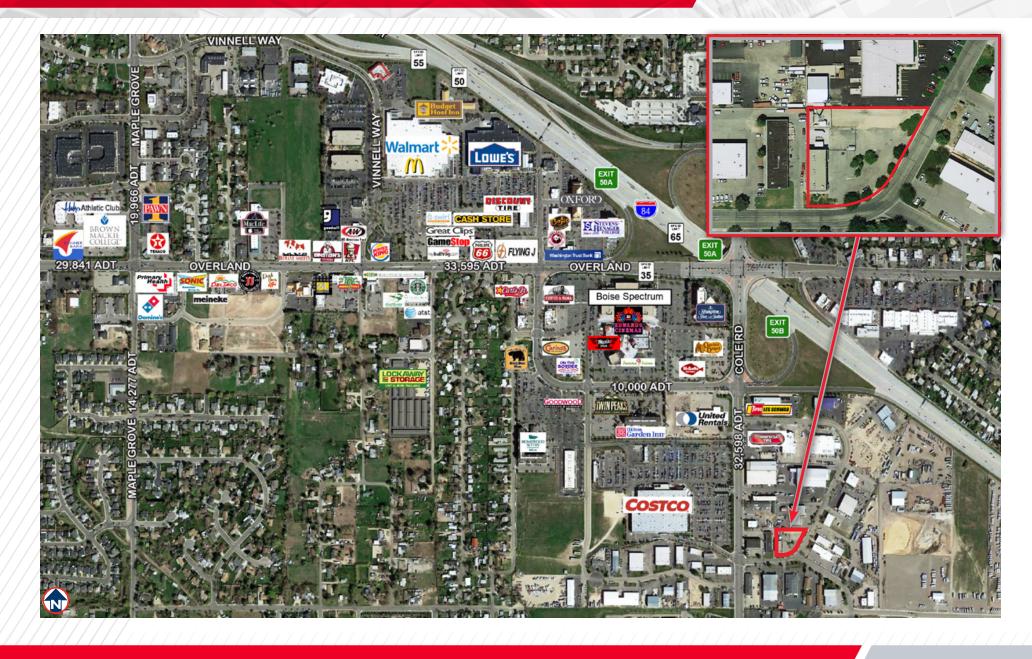

## 2099 South Century Way, Boise, Idaho 83709

## **PROPERTY FEATURES**

- Second floor walk-up office space available
- Space consists of three large classroom-type rooms and one restroom
- On-site parking provided for clients and staff
- Easy access via I-84 Cole/Overland Interchange
- Current co-tenant is General Services Administration.

# CENTURY WAY PLAZA 2099 South Century Way, Boise, Idaho 83709

# CENTURY WAY PLAZA 2099 South Century Way, Boise, Idaho 83709

SECOND FLOOR AVAILABLE - 3,700 SF - \$2500/MONTH FSEJ