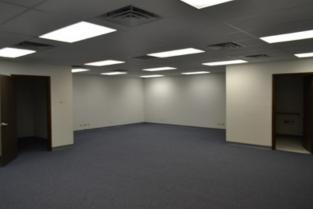

## PROPERTY HIGHLIGHTS

| Available     | 3,700 SF - Second Floor              |
|---------------|--------------------------------------|
| Lease Rate    | \$8.11/SF (\$2,500/Month)            |
| Lease Type    | Full Service Excluding Janitorial    |
| Building      | 7,600 SF Total                       |
| Lot/Size      | 1.08 Acres                           |
| Zoning//////  | City of Boise-M-1/D                  |
| Parcel Number | R8048140040                          |
| LockBox       | No, Contact Agents to Schedule Tours |

## **PROPERTY FEATURES**

- Second floor walk-up office space available
- Space consists of three large classroom-type rooms and one restroom
- On-site parking provided for clients and staff
- Easy access via I-84 Cole/Overland Interchange
- Current co-tenant is General Services Administration.

## SECOND FLOOR AVAILABLE - 3,700 SF - \$2500/MONTH FSEJ

# CENTURY WAY PLAZA 2099 South Century Way, Boise, Idaho 83709

SECOND FLOOR AVAILABLE - 3,700 SF - \$2500/MONTH FSEJ