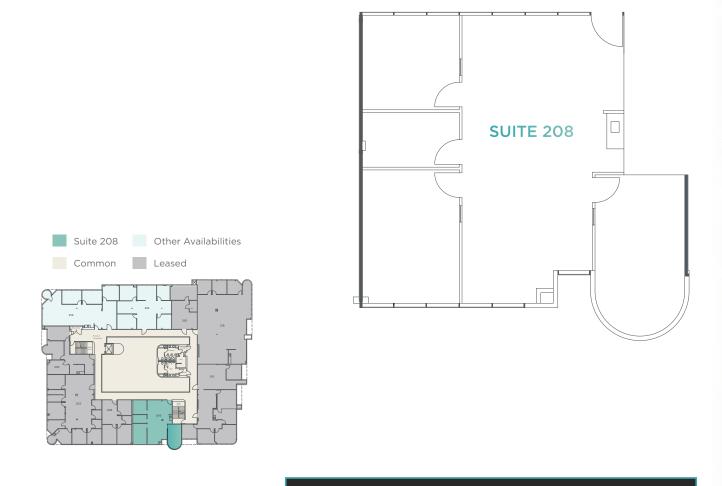

c View Plaza is a three-story office building in the coastal community of Carlsbad. The property offers ocean views, an open-atrium design, efficient floor layouts, and on-site amenities. Its prime location near Carlsbad's dining spots and beaches, along with easy access to Interstate 5, makes it an optimal choice for businesses seeking space in the Carlsbad area.

| - | ŀ | B |
|---|---|---|
|   |   |   |



54,446 SF total



Under new ownership



Open-atrium courtyard





Walking distance to numerous restaurants

On-site locker room & showers



#### EXTERIOR IMPROVEMENTS COMPLETED RECENTLY

















### FIRST FLOOR availabilities

#### SUITE 105: 3,395 SF

Leased

Open ceilings, creative space

Suite 105 Common







### Second Floor availabilities

#### SUITE 208: 1,611 SF





### Second Floor availabilities

#### SUITE 214: 2,314 SF

\*Can be combined with suite 216 for 4,230 RSF





### Second Floor availabilities

## SUITE 216: 1,916 SF \*Can be combined with suite 214 for 4,230 RSF Ocean Views **SUITE 216** Suite 216 Other Availabilities Common Leased KKKP



### THIRD FLOOR availabilities

#### SUITE 301: 2,413 SF

AVAILABLE 4/1/2025













JOE ANDERSON Senior Director CA License #01280854 Mobile: 760-415-3245 joe.anderson@cushwake.com

and B

#### BROOKS CAMPBELL Senior Director | Private Capital Group CA License #01380901

CA License #01380901 Mobile: 760-500-7720 brooks.campbell@cushwake.com



©2024 Cushman & Wakefield. All rights reserved. The information contained in this communication is strictly confidential. This information has been obt