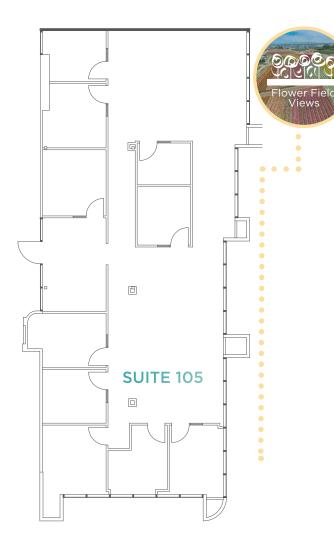

### FIRST FLOOR availabilities

#### SUITE 105: 3,395 SF

Leased

Open ceilings, creative space

Suite 105 Common