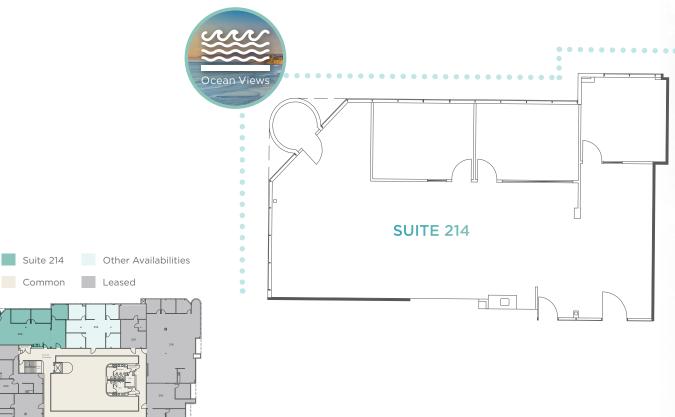

### Second Floor availabilities

#### SUITE 214: 2,314 SF

\*Can be combined with suite 216 for 4,230 RSF