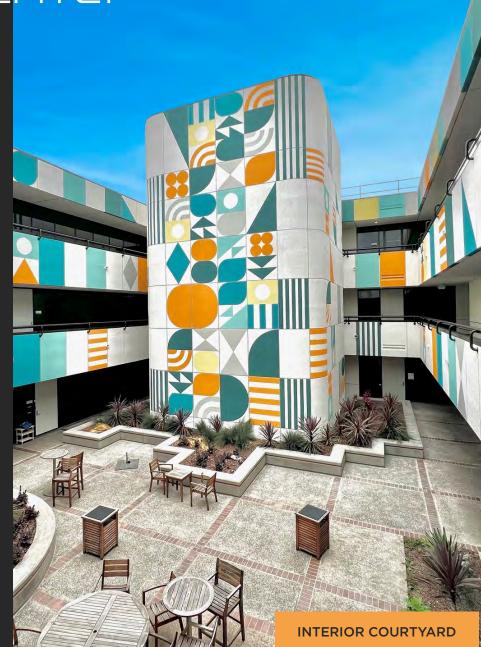

### PROPERTY HIGHLIGHTS

Pacific View Plaza is a three-story office building in the coastal community of Carlsbad. The property offers ocean views, an open-atrium design, efficient floor layouts, and on-site amenities. Its prime location near Carlsbad's dining spots and beaches, along with easy access to Interstate 5, makes it an optimal choice for businesses seeking space in the Carlsbad area.

| - | ŀ | B |
|---|---|---|
|   |   |   |

54,446 SF total

Under new ownership

Open-atrium courtyard

Walking distance to numerous restaurants

On-site locker room & showers