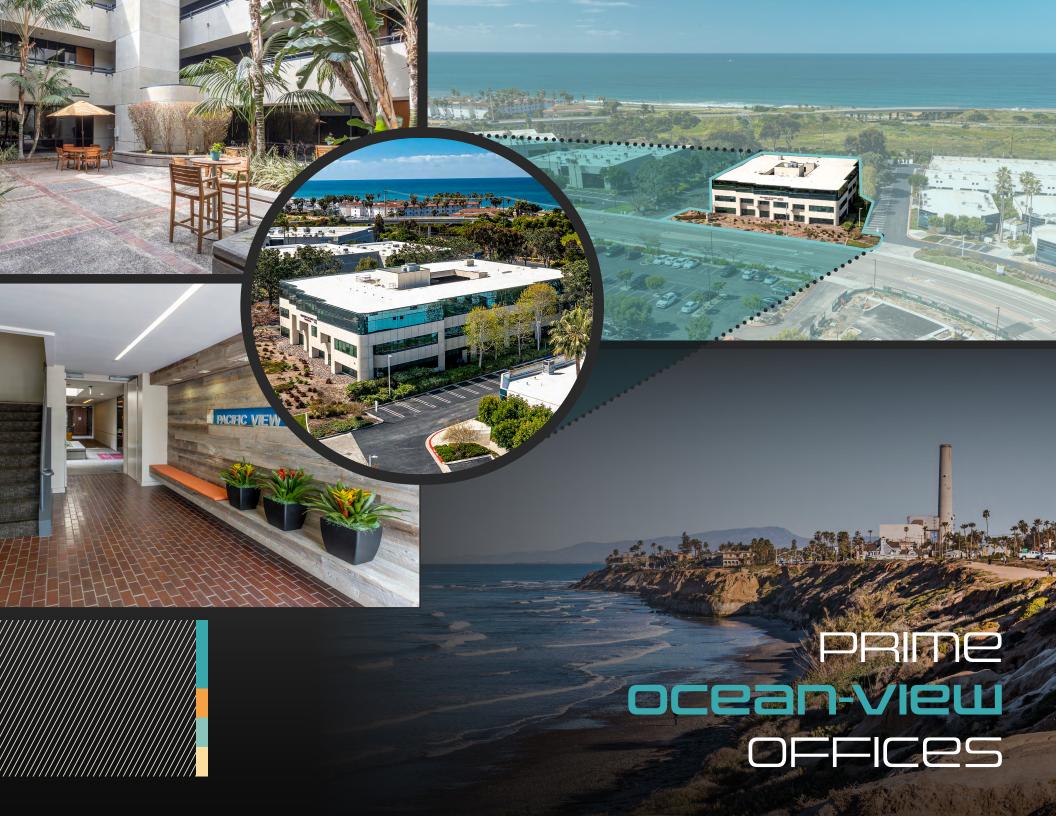

### PROPERTY HIGHLIGHTS

Pacific View Plaza is a three-story office building in the coastal community of Carlsbad. The property offers ocean views, an open-atrium design, efficient floor layouts, and on-site amenities. Its prime location near Carlsbad's dining spots and beaches, along with easy access to Interstate 5, makes it an optimal choice for businesses seeking space in the Carlsbad area.