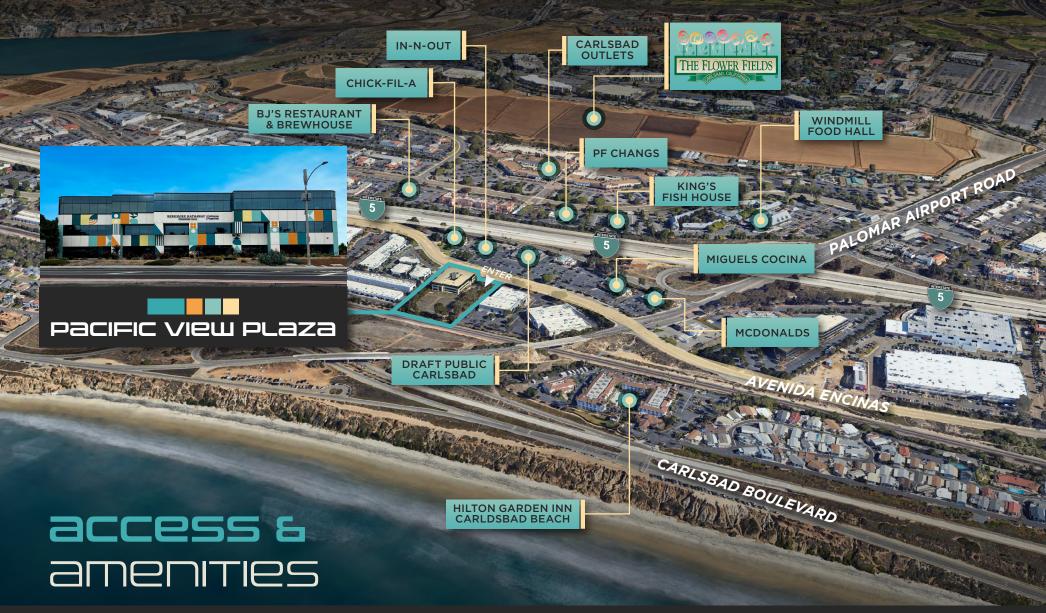

### PROPERTY HIGHLIGHTS

Pacific View Plaza is a three-story office building in the coastal community of Carlsbad. The property offers ocean views, an open-atrium design, efficient floor layouts, and on-site amenities. Its prime location near Carlsbad's dining spots and beaches, along with easy access to Interstate 5, makes it an optimal choice for businesses seeking space in the Carlsbad area.

| - | ŀ | B |
|---|---|---|
|   |   |   |

54,446 SF total

Under new ownership

Open-atrium courtyard

Walking distance to numerous restaurants

On-site locker room & showers