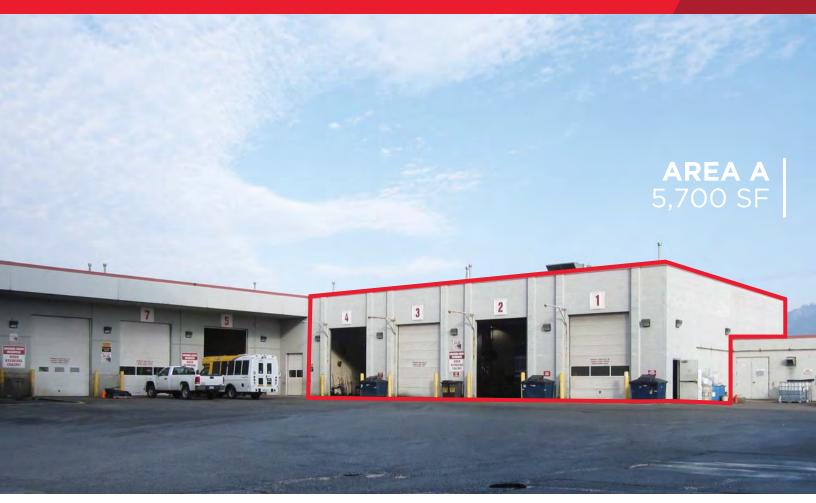

## **FEATURES**

- · Large grade access bays
- High clearance doors
- · Additional parking area may be available

#### **AVAILABLE AREA**

Area A ±5,700 sf Warehouse / Storage Area C ±3,000 sf Office & Storage

±8,700 sf Total Available Area