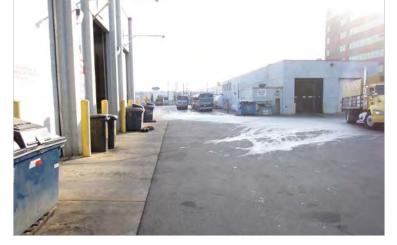

#### **OPPORTUNITY**

Rare opportunity to sublease a storage and parking area in the heart of Vancouver.

## **FEATURES**

- · Large grade access bays
- High clearance doors
- · Additional parking area may be available

#### **AVAILABLE AREA**

Area A ±5,700 sf Warehouse / Storage Area C ±3,000 sf Office & Storage

±8,700 sf Total Available Area