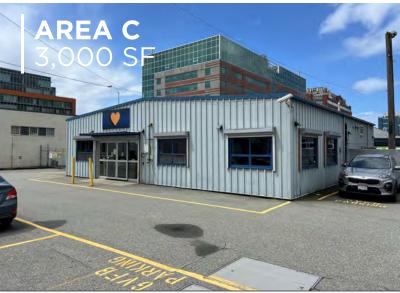

#### **AVAILABLE AREA**

Area A ±5,700 sf Warehouse / Storage Area C ±3,000 sf Office & Storage

±8,700 sf Total Available Area