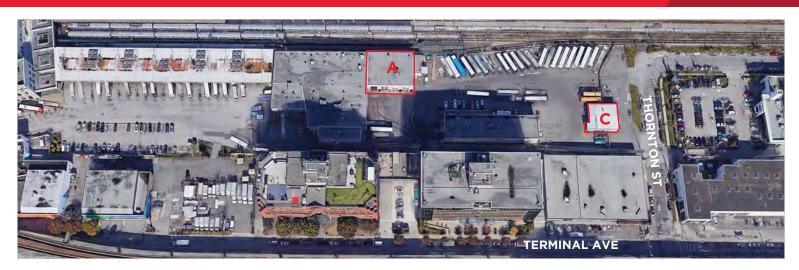

#### **LOCATION**

Centrally located near Vancouver's train (Pacific Central Station) and bus station just east of Main Street and Terminal Avenue. Easily accessible via Evans Avenue with access to the property just north of Terminal along Thornton Street.

#### **AVAILABLE AREA**

Area A ±5,700 sf Warehouse / Storage Area C ±3,000 sf Office & Storage

±8,700 sf Total Available Area