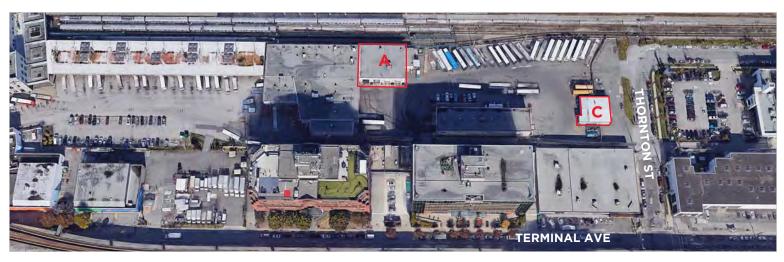

## LOCATION

Centrally located near Vancouver's train (Pacific Central Station) and bus station just east of Main Street and Terminal Avenue. Easily accessible via Evans Avenue with access to the property just north of Terminal along Thornton Street.

#### AVAILABLE AREA

Area A±5,700 sf Warehouse / StorageArea C±3,000 sf Office & Storage

±8,700 sf Total Available Area

PID