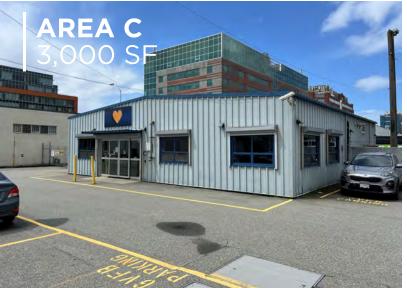

#### AVAILABLE AREA

Area A±5,700 sf Warehouse / StorageArea C±3,000 sf Office & Storage

±8,700 sf Total Available Area

PID