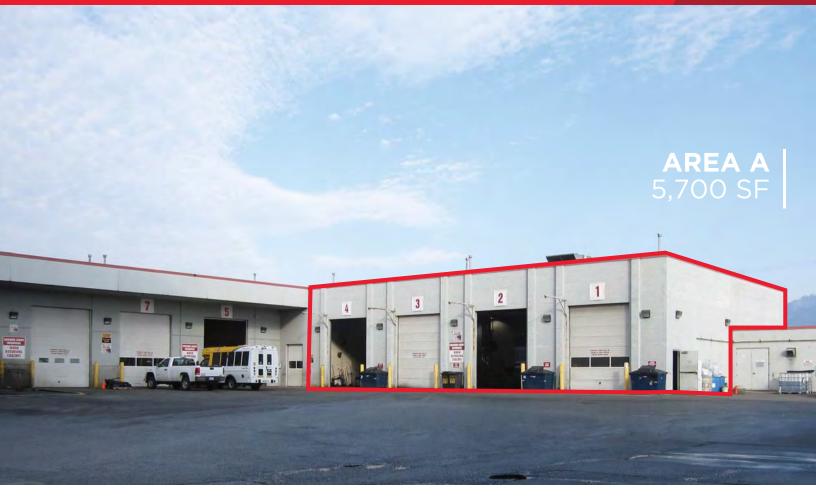

#### AVAILABLE AREA

Area A±5,700 sf Warehouse / StorageArea C±3,000 sf Office & Storage

±8,700 sf Total Available Area

PID

# **FEATURES**

- Large grade access bays
- High clearance doors
- Additional parking area may be available