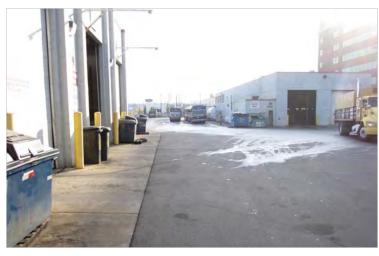

# **OPPORTUNITY**

Rare opportunity to sublease a storage and parking area in the heart of Vancouver.

## LOCATION

Centrally located near Vancouver's train (Pacific Central Station) and bus station just east of Main Street and Terminal Avenue. Easily accessible via Evans Avenue with access to the property just north of Terminal along Thornton Street.

# **FEATURES**

- Large grade access bays
- High clearance doors
- Additional parking area may be available

#### AVAILABLE AREA

Area A±5,700 sf Warehouse / StorageArea C±3,000 sf Office & Storage

±8,700 sf Total Available Area

PID