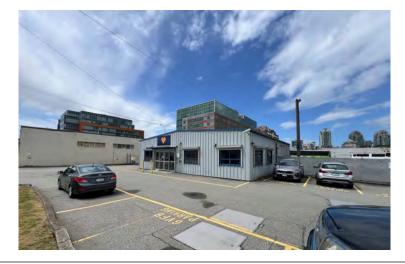

# **OPPORTUNITY**

Rare opportunity to sublease a storage and parking area in the heart of Vancouver.

## LOCATION

Centrally located near Vancouver's train (Pacific Central Station) and bus station just east of Main Street and Terminal Avenue. Easily accessible via Evans Avenue with access to the property just north of Terminal along Thornton Street.

# **FEATURES**

- Large grade access bays
- High clearance doors
- Additional parking area may be available

#### AVAILABLE AREA

Area A±5,700 sf Warehouse / StorageArea C±3,000 sf Office & Storage

±8,700 sf Total Available Area

PID