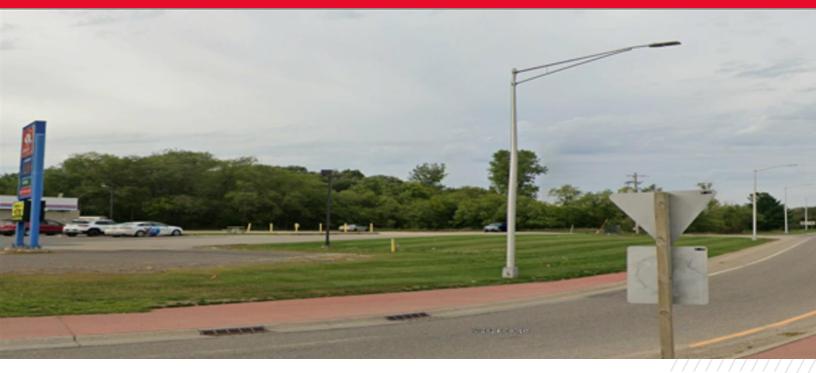

# **PROPERTY HIGHLIGHTS**

Rural, low-density trade area in WI farm country. 2024 traffic counts are 3500 VPD on Hwy. 46 and 7800 VPD on Hwy. 64. Both county roads are 1-lane in each direction. Other intersection businesses include a BP c-store, a supper club and a western clothing boutique.

| LAND SF        | 217,800                                            |
|----------------|----------------------------------------------------|
| ZONING         | Commercial                                         |
| TRAFFIC COUNTS | 3,500 VPD on Highway 46<br>7,800 VPD on Highway 64 |
| 3-MILE (POP.)  | 616                                                |
| 3-MILE (POP.)  | 1,795                                              |
| MED. INCOME    | \$83,498                                           |