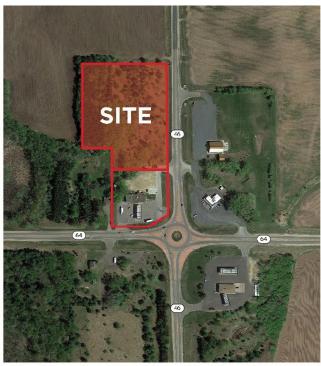

## **PROPERTY SUMMARY**

Land parcel to be split from existing larger c-store property.

## **LEGAL INFORMATION**

| TAX PARCEL ID | Part of 006-1068-60-050        |
|---------------|--------------------------------|
| 2023 RE TAXES | \$7,977.96                     |
| ZONING        | Rural Commercial               |
| TYPE          | Excess Land at Operating Store |