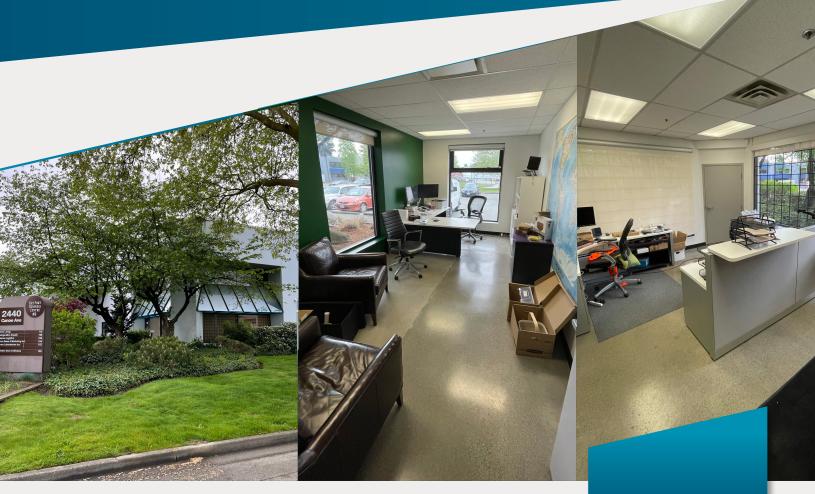

## **OPPORTUNITY**

First class industrial office space with excellent parking. Featuring a mix of open plan and closed offices, polished concrete floors and staff lunchroom. Mayfair is one of the most accessible locations in Metro Vancouver.

#### LOCATION

This multi-tenant facility is located in the Mayfair Industrial Park just west of United Boulevard near Shuswap Avenue. Mayfair is an extremely popular location due to its easy access to the Trans-Canada Highway, Lougheed Highway, the Mary Hill ByPass and its proximity to Downtown Vancouver.

#### **FEATURES**

- Professionally managed & maintained
- Concrete tilt-up construction
- Additional office/if required space on the second floor
- Fully sprinklered
- Energy efficient fluorescent lighting
- Lunchroom
- Two (2) washrooms
- Nicely finished A/C offices with polished concrete floors
- Ample surface parking
- Transit is 1 block away on United Boulevard