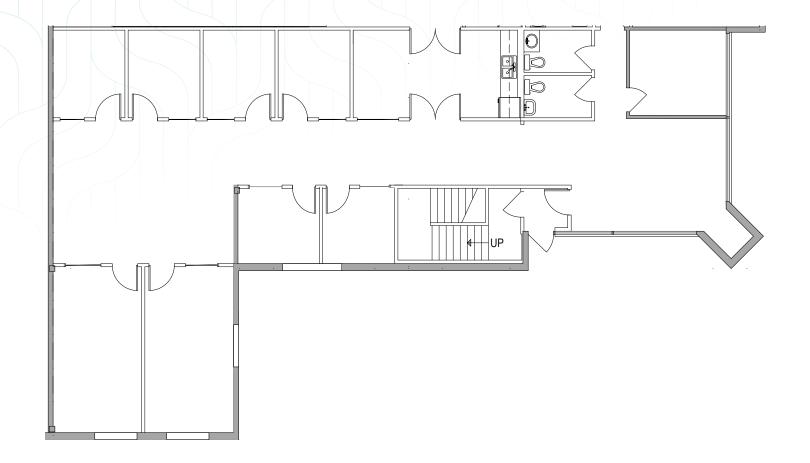

#### **AVAILABLE AREA**

Ground Floor Office 2,446 SF
Optional Mezzanine Office 764 SF
Total Available 3,210 SF

#### **AVAILABILITY**

July 1, 2024

MAIN FLOOR PLAN