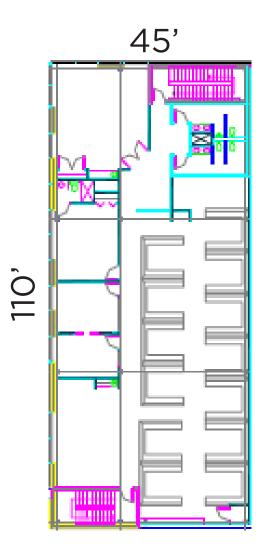

| Brick                        |
| ROOF:           | Rubber                       |
| LIGHTING:       | LED                          |
| HEAT:           | Gas Radiant                  |
| A/C:            | Office                       |
| SPRINKLER:      | Wet                          |
| CLEAR HEIGHT:   | 29'                          |
| COLUMN SPACING: | 36'x34'                      |
| DOCKS:          | Four (4) - 8'x9' w/ levelers |
| DRIVE-IN DOORS: | Two (2) - 12'x12'            |
| PARKING:        | 50                           |
| POWER:          | 800A / 3P                    |
| ZONING:         | General Industrial           |
|                 |                              |

## 1ST FLOOR **PLAN**

Office: 1,834 SF Warehouse: 21,701 SF



# 2ND FLOOR PLAN

Office: 4,950 SF











#### **MATTHEW E. BEESLEY**

Executive Vice President & Partner Emeritus / mbeesley@crescorealestate.com / +1 216 525 1466

 $Independently\ Owned\ and\ Operated\ /\ A\ Member\ of\ the\ Cushman\ \&\ Wakefield\ Alliance$ 

Cushman & Wakefield Copyright 2024. No warranty or representation, express or implied, is made to the accuracy or completeness of the information contained herein, and same is submitted subject to errors, omissions, change of price, rental or other conditions, withdrawal without notice, and to any special listing conditions imposed by the property owner(s). As applicable, we make no representation as to the condition of the property (or properties) in question. A licensee at Cushman & Wakefield | CRESCO may have an interest in the client entity offering this pro