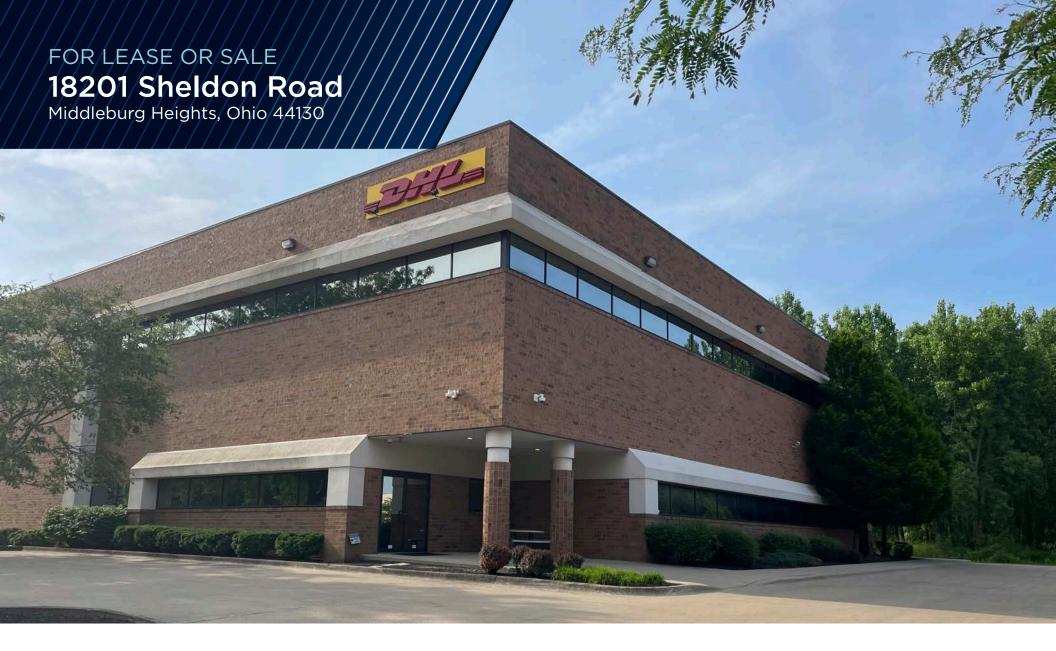

### 28,485 SF FREESTANDING WAREHOUSE FACILITY

21,701 SF WAREHOUSE & 6,784 SF OFFICE

28,485 SF

TOTAL BUILDING SIZE

\$7.25/SF NNN

LEASE RATE

21,701 SF

WAREHOUSE SIZE

6,784 SF

OFFICE SIZE First Floor: 1,834 SF Second Floor: 4,950 SF

\$2,250,000.00

SALE PRICE