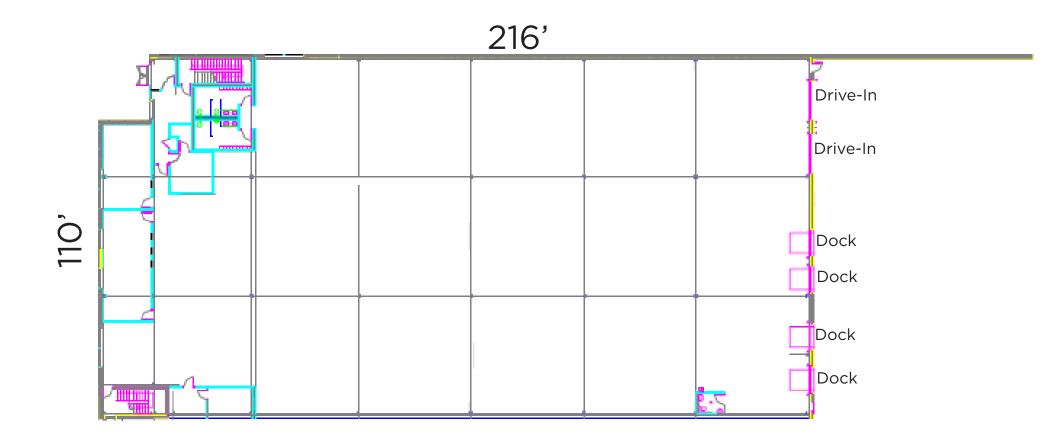

---------------------|
| CONSTRUCTION:   | Brick                        |
| ROOF:           | Rubber                       |
| LIGHTING:       | LED                          |
| HEAT:           | Gas Radiant                  |
| A/C:            | Office                       |
| SPRINKLER:      | Wet                          |
| CLEAR HEIGHT:   | 29'                          |
| COLUMN SPACING: | 36'x34'                      |
| DOCKS:          | Four (4) - 8'x9' w/ levelers |
| DRIVE-IN DOORS: | Two (2) - 12'x12'            |
| PARKING:        | 50                           |
| POWER:          | 800A / 3P                    |
| ZONING:         | General Industrial           |
|                 |                              |

## 1ST FLOOR **PLAN**

Office: 1,834 SF Warehouse: 21,701 SF



# 2ND FLOOR PLAN

Office: 4,950 SF











#### **MATTHEW E. BEESLEY**

Executive Vice President & Partner Emeritus / mbeesley@crescorealestate.com / +1 216 525 1466

 $Independently\ Owned\ and\ Operated\ /\ A\ Member\ of\ the\ Cushman\ \&\ Wakefield\ Alliance$ 

Cushman & Wakefield Copyright 2024. No warranty or representation, express or implied, is made to the accuracy or completeness of the information contained herein, and same is submitted subject to errors, omissions, change of price, rental or other conditions, withdrawal without notice, and to any special listing conditions imposed by the property owner(s). As applicable, we make no representation as to the condition of the property (or properties) in question. A licensee at Cushman & Wakefield | CRESCO may have an interest