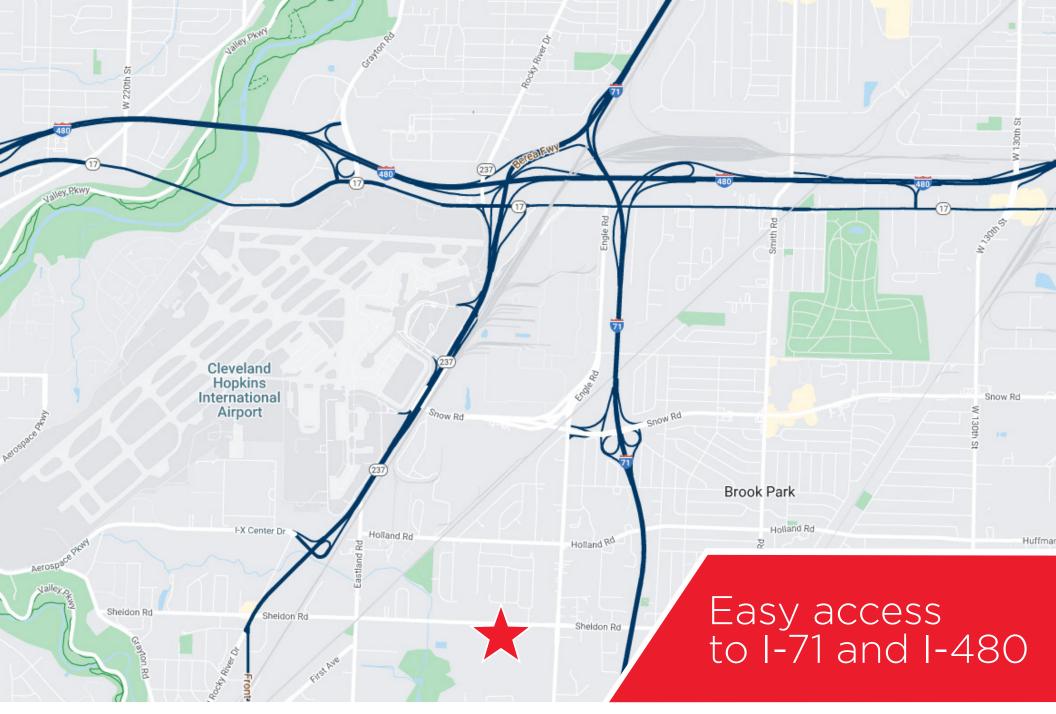

#### **COMMENTS**

- Class A industrial building in excellent condition
- Close proximity to Cleveland Hopkins International Airport
- Four (4) docks and two (2) drive-in doors
- Ideal for warehouse or manufacturing
- Additional land available for expansion
- All concrete pavement and masonry walls for low maintenance occupancy costs
- Move-in ready condition