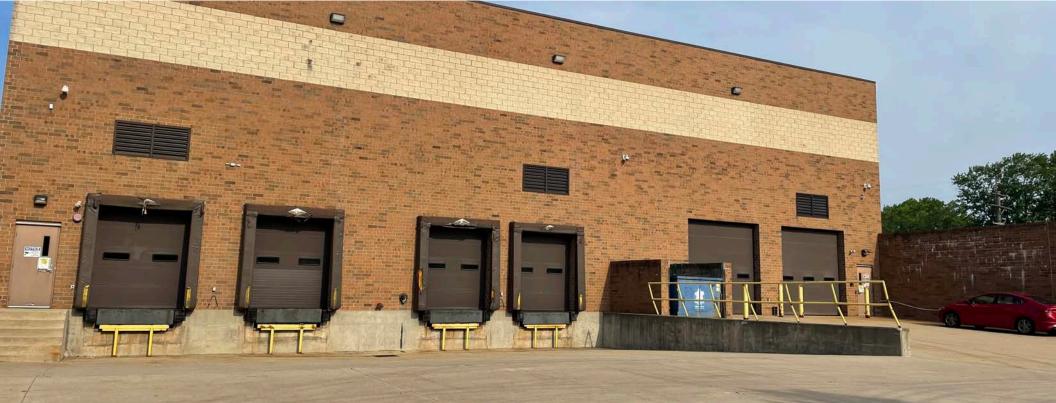

#### **COMMENTS**

- Class A industrial building in excellent condition
- Close proximity to Cleveland Hopkins International Airport
- Four (4) docks and two (2) drive-in doors
- Ideal for warehouse or manufacturing
- Additional land available for expansion
- All concrete pavement and masonry walls for low maintenance occupancy costs
- Move-in ready condition

### **PROPERTY SPECIFICATIONS**

| CONSTRUCTED:    | 2002                         |
|-----------------|------------------------------|
| CONSTRUCTION:   | Brick                        |
| ROOF:           | Rubber                       |
| LIGHTING:       | LED                          |
| HEAT:           | Gas Radiant                  |
| A/C:            | Office                       |
| SPRINKLER:      | Wet                          |
| CLEAR HEIGHT:   | 29'                          |
| COLUMN SPACING: | 36'x34'                      |
| DOCKS:          | Four (4) - 8'x9' w/ levelers |
| DRIVE-IN DOORS: | Two (2) - 12'x12'            |
| PARKING:        | 50                           |
| POWER:          | 800A / 3P                    |
| ZONING:         | General Industrial           |
|                 |                              |