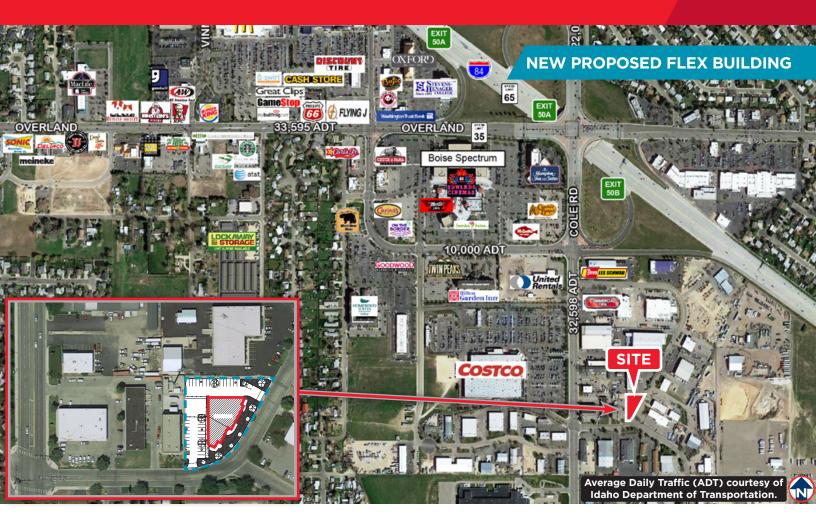

# Century Way Plaza II

2099 South Century Way, Boise, Idaho 83709

## **Listing Features**

- New proposed flex building with office & warehouse space with grade level overhead doors
- Custom build-outs available, contact agent for details
- Easy access via I-84 Cole/Overland Interchange
- Large parking lot provides ample area for box trucks
- Multiple access points in/out of site
- Proposed uses include sales office with warehouse showroom, light distribution, light manufacturing, cabinetry shop, professional services contractor, automotive service provider, R & D flex user
- Contact agent to discuss various uses and layouts and to schedule a site visit today!!