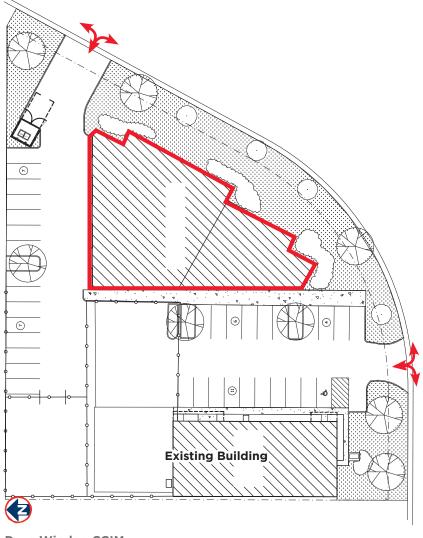

## Proposed Flex Building Site Plan - Multiple Access Points, Shared Parking with Existing Building