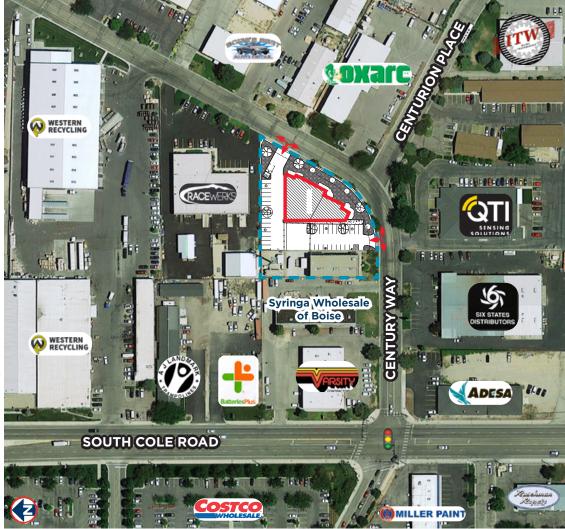

## **Listing Features**

- New proposed flex building with office & warehouse space with grade level overhead doors
- Custom build-outs available, contact agent for details
- Easy access via I-84 Cole/Overland Interchange
- Large parking lot provides ample area for box trucks
- Multiple access points in/out of site
- Proposed uses include sales office with warehouse showroom, light distribution, light manufacturing, cabinetry shop, professional services contractor, automotive service provider, R & D flex user
- Contact agent to discuss various uses and layouts and to schedule a site visit today!!

## Proposed Flex Building Site Plan - Multiple Access Points, Shared Parking with Existing Building