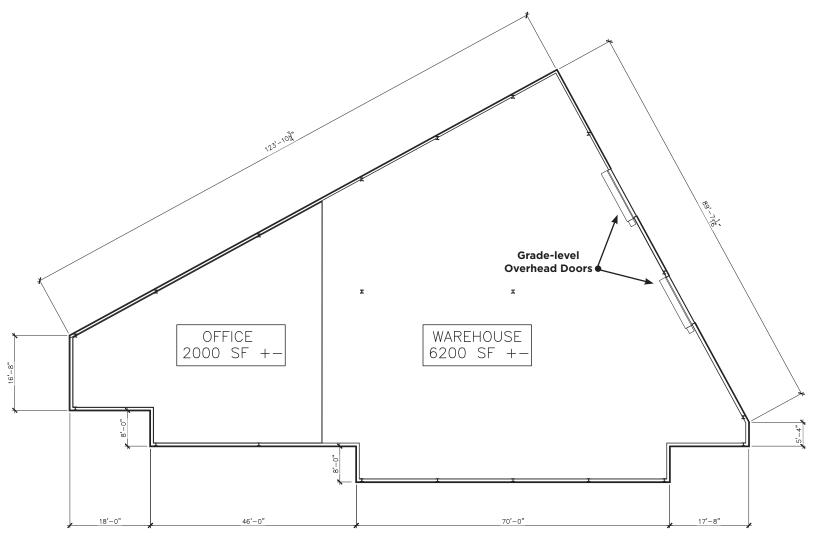

### **Property Highlights**

Proposed Building 8,200 SF Total

Multi-Tenant Divisible to 3,500 SF ±

**Configuration** 2,000 SF - Office

6,200 SF - Warehouse

Lease Rate \$1.50/SF - Office

\$0.75/SF - Warehouse

Lot Size 1.08 Acres Total

**Zoning** City of Boise-M-1/D

Overhead Doors 2 Grade Level

Site Layout See Attached Site Plan

Parking Ample - On-Site Parking

**Availability** Contact Agent for Delivery Details

## Proposed Flex Building Space Plan - Negotiable Custom Build-Out Options Available