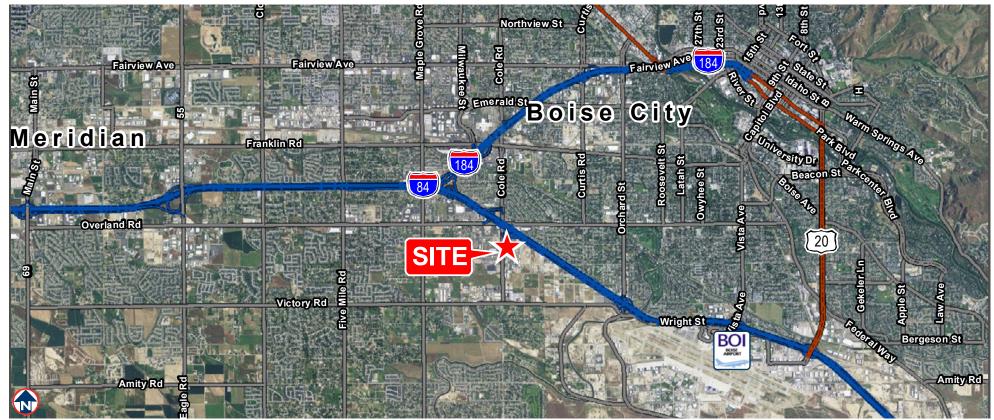

## Proposed Flex Building Site Plan - Multiple Access Points, Shared Parking with Existing Building