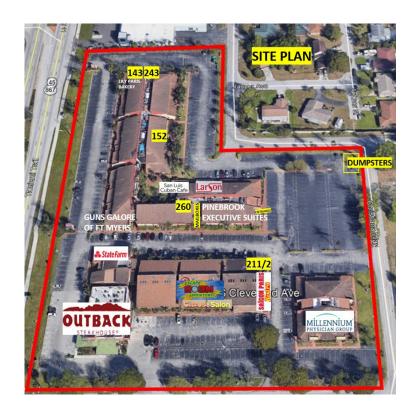

## FOR LEASE Pinebrook Park

12995 S Cleveland Ave. Fort Myers, FL 33907

Pinebrook Park is a prime US-41 Commercial Park. There is a great tenant mix of retail, office and medical users and the park is anchored by Outback Steakhouse. The location provides excellent freeway visibility and the highest traffic counts in all of Lee County. There are multiple access points into the park: US-41, Big Pine Way and Austin Street. Pinebrook Park is also equipped with electronic billboard signage.

## **Available Units**

| Suite Number | Square Footage | Base Rent NNN | CAM/SF | Total (No Sales Tax Included) |
|--------------|----------------|---------------|--------|-------------------------------|
| 143          | 3,146 SF       | \$25.00 / SF  | \$7.66 | \$8,562.36                    |
| 152          | 1,568 SF       | \$16.00 / SF  | \$7.66 | \$3,091.58                    |
| 211          | 1,157 SF       | \$10.50 / SF  | \$7.66 | \$1,750.93                    |
| 243          | 1,554 SF       | \$12.00 / SF  | \$7.66 | \$2545.97                     |
| 260          | 1,808 SF       | \$12.00 / SF  | \$7.66 | \$2,962.11                    |