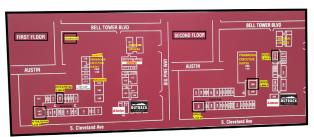

## **Available Units**

| Suite Number | Square Footage | Base Rent NNN | CAM/SF | Total (No Sales Tax Included) |
|--------------|----------------|---------------|--------|-------------------------------|
| 143          | 3,146 SF       | \$25.00 / SF  | \$7.66 | \$8,562.36                    |
| 152          | 1,568 SF       | \$16.00 / SF  | \$7.66 | \$3,091.58                    |
| 211          | 1,157 SF       | \$10.50 / SF  | \$7.66 | \$1,750.93                    |
| 243          | 1,554 SF       | \$12.00 / SF  | \$7.66 | \$2545.97                     |
| 260          | 1,808 SF       | \$12.00 / SF  | \$7.66 | \$2,962.11                    |