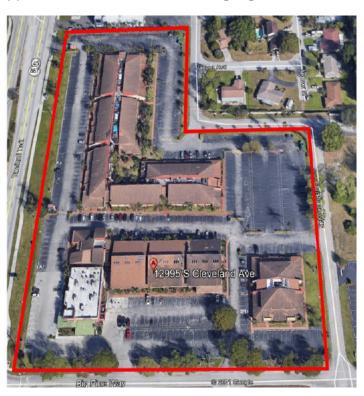

## FOR LEASE Pinebrook Park

12995 S Cleveland Ave. Fort Myers, FL 33907

Pinebrook Park is a prime US-41 Commercial Park. There is a great tenant mix of retail, office and medical users and the park is anchored by Outback Steakhouse. The location provides excellent freeway visibility and the highest traffic counts in all of Lee County. There are multiple access points into the park: US-41, Big Pine Way and Austin Street. Pinebrook Park is also equipped with electronic billboard signage.

Zoning C-1

Signage Electronic Billboard

Available Units 5

Total Units 124

Freeway 812'

**Frontage** 