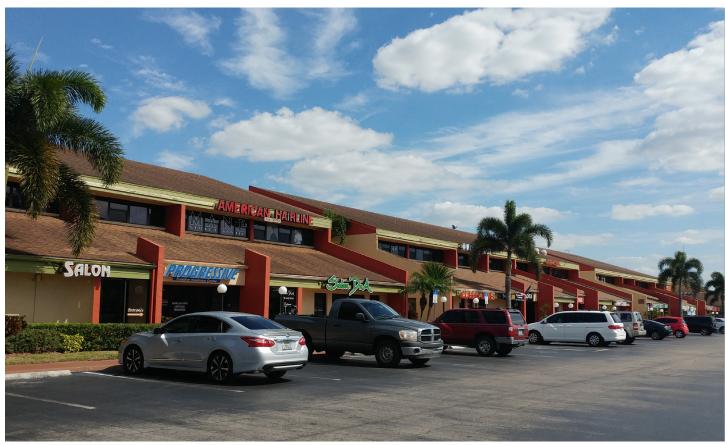

## FOR LEASE Pinebrook Park

12995 S Cleveland Ave. Fort Myers, FL 33907

Pinebrook Park is a prime US-41 Commercial Park. There is a great tenant mix of retail, office and medical users and the park is anchored by Outback Steakhouse. The location provides excellent freeway visibility and the highest traffic counts in all of Lee County. There are multiple access points into the park: US-41, Big Pine Way and Austin Street. Pinebrook Park is also equipped with electronic billboard signage.