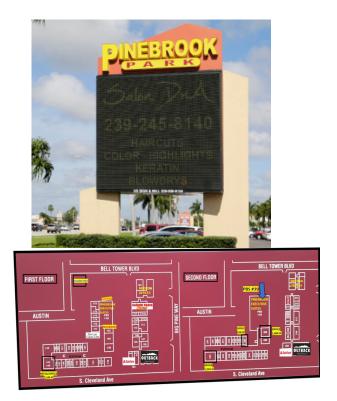

## FOR LEASE Pinebrook Park

12995 S Cleveland Ave. Fort Myers, FL 33907

Pinebrook Park is a prime US-41 Commercial Park. There is a great tenant mix of retail, office and medical users and the park is anchored by Outback Steakhouse. The location provides excellent freeway visibility and the highest traffic counts in all of Lee County. There are multiple access points into the park: US-41, Big Pine Way and Austin Street. Pinebrook Park is also equipped with electronic billboard signage.

## 518-3,146 SF Office/Retail Space Lease Rate: \$12.00-\$25.00/SF Available Units

| Suite Number | Square Footage | Base Rent NNN | CAM / SF | Total (No Sales Tax Included) |
|--------------|----------------|---------------|----------|-------------------------------|
| 143          | 3,146 SF       | \$25.00 / SF  | \$7.66   | \$8,562.36                    |
| 243          | 1,554 SF       | \$12.00 / SF  | \$7.66   | \$2545.97                     |
| 257*         | 518 SF         | \$14.00 / SF  | \$7.66   | \$935.00                      |
| 260          | 1,808 SF       | \$12.00 / SF  | \$7.66   | \$2,962.11                    |
|              |                |               |          | *Augilable 2/1/2025           |