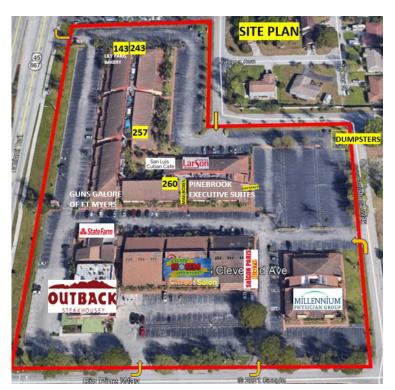

## 518-3,146 SF Office/Retail Space Lease Rate: \$12.00-\$25.00/SF Available Units

| Suite Number | Square Footage | Base Rent NNN | CAM / SF | Total (No Sales Tax Included) |
|--------------|----------------|---------------|----------|-------------------------------|
| 143          | 3,146 SF       | \$25.00 / SF  | \$7.66   | \$8,562.36                    |
| 243          | 1,554 SF       | \$12.00 / SF  | \$7.66   | \$2545.97                     |
| 257*         | 518 SF         | \$14.00 / SF  | \$7.66   | \$935.00                      |
| 260          | 1,808 SF       | \$12.00 / SF  | \$7.66   | \$2,962.11                    |
|              |                |               |          | *Augilable 2/1/2025           |

\*Available 2/1/2025