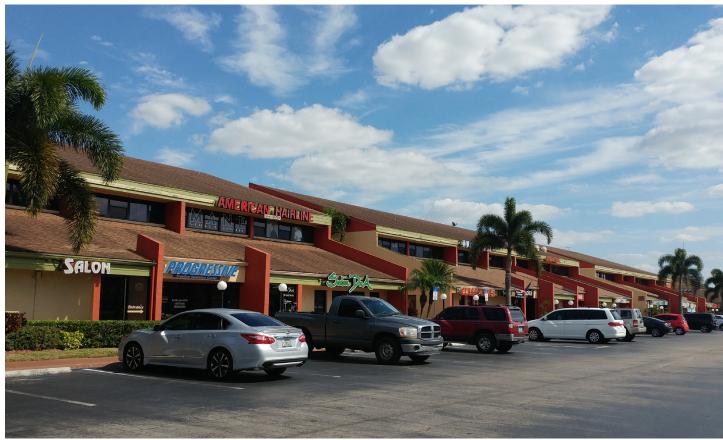

## FOR LEASE Pinebrook Park

12995 S Cleveland Ave. Fort Myers, FL 33907

Pinebrook Park is a prime US-41 Commercial Park. There is a great tenant mix of retail, office and medical users and the park is anchored by Outback Steakhouse. The location provides excellent freeway visibility and the highest traffic counts in all of Lee County. There are multiple access points into the park: US-41, Big Pine Way and Austin Street. Pinebrook Park is also equipped with electronic billboard signage.