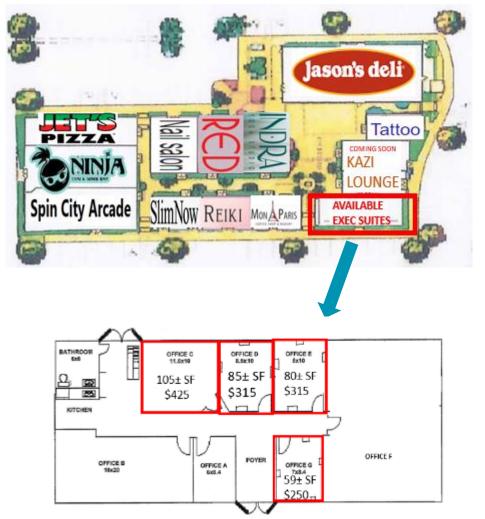

Executive Suites include 24/7 access, private

entrance, shared kitchenette & restroom

**PROPERTY INFORMATION** 

- Excellent exposure at a signalized intersection
- > Busy, mixed-use center!
- Desirable retail and office corridor
- High traffic and demographics
- Easy access to major corridors
- Pylon signage and property directory
- > Ample parking
- Jason's Deli on long-term lease
- Other tenants include Jet's Pizza, Ninja Sushi, Indra Yoga, Slim Now, Mon Paris French Bakery & more...

| Spaces Available: |           |           | •        | Includes Sales Tax Included |
|-------------------|-----------|-----------|----------|-----------------------------|
| Unit              | Size (SF) | Base Rate | CAM (SF) | Monthly Total               |
| *5-504 C          | 105±      | \$425/mo. |          | \$425                       |
| *5-504 E          | 80±       | \$315/mo. |          | \$315                       |
| *5-504 G          | 59±       | \$250/mo. |          | \$250                       |