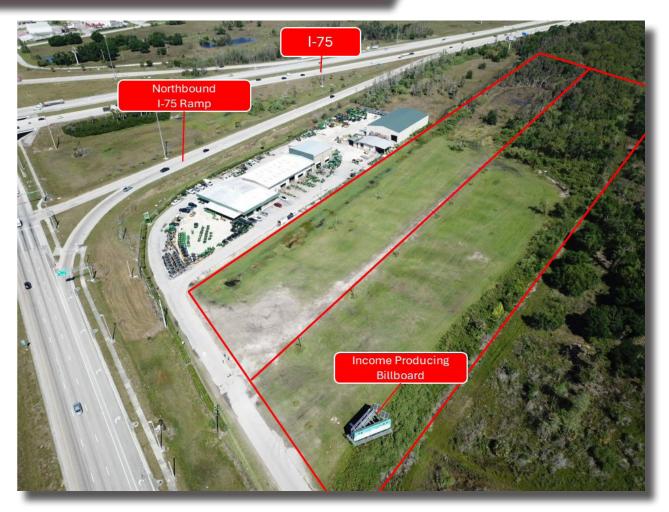

## **Property Details**

| Address           | 9541 & 9553 Teter Rd<br>Fort Myers, FL 33905     |
|-------------------|--------------------------------------------------|
| Land Size (AC)    | <u>+</u> 10.35 AC                                |
| Land Size (SF)    | <u>+</u> 450,846 SF                              |
| Sale Price        | \$5,635,575                                      |
| Price/sf          | \$12.50                                          |
| Additional Income | Billboard                                        |
| Zoning            | Vacant Commercial                                |
| Parcel Numbers    | 22-44-25-P1-00007.0000<br>22-44-25-P1-00006.0000 |
| Submarket         | City of Fort Myers                               |

## **Property Highlights**

- Zoning allows for a multitude of developments including but not limited to industrial, multi-family, and retail
- Located right off I-75 offering visibility from interstate and quick access
- Direct frontage on SR 82

- Land Size is 12 +/- Acres
- Next to new residential developments
- High Traffic Counts
- Easy access from 82 onto to Teter Road
- Growing Demographics
- Income producing billboard with annual income of \$7,000