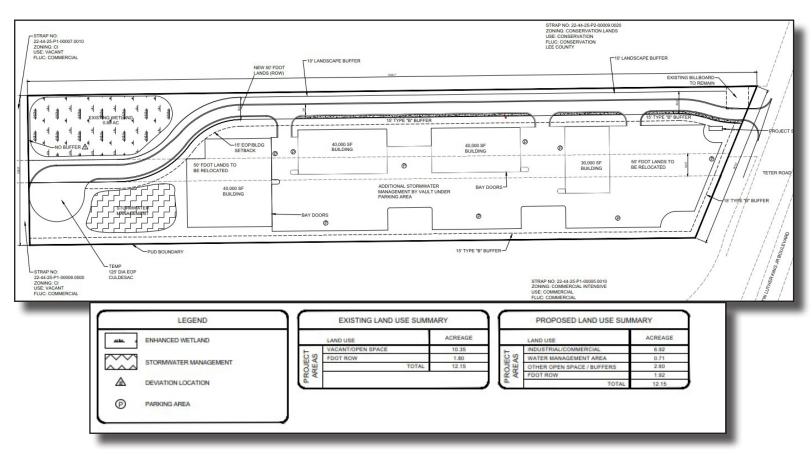

7.0000<br>22-44-25-P1-00006.0000 |
| Submarket         | City of Fort Myers                               |



5220 Summerlin Commons Blvd. Suite 500 Fort Myers, FL 33907 239 489 3600 www.cpswfl.com

Cushman & Wakefield | Commercial property Southwest Florida Copyright May 24, 2024 1:16 PM. No warranty or representation, express or implied, is made to the accuracy or completeness of the information contained herein, and same is submitted subject to errors, omissions, change of price, rental or other conditions, withdrawal without notice, and to any special listing conditions imposed by the property owner(s). As applicable, we make no representation as to the condition of the property (or properties) in question.

COMMERCIAL PROPERTY SOUTHWEST FLORIDA

## **Proposed Industrial Site-Plan**



## **Property Highlights**

- Zoning allows for a multitude of developments including but not limited to industrial, multi-family, and retail
- Located right off I-75 offering visibility from interstate and quick access
- Direct frontage on SR 82

- Land Size is 12 +/- Acres
- Next to new residential developments
- High Traffic Counts
- Easy access from 82 onto to Teter Road
- Growing Demographics
- Income producing billboard with annual income of \$7,000

**Gary Tasman** CEO & Principal Broker +1 239 489 3600 gtasman@cpswfl.com



Shawn Stoneburner Senior Director +1 239 489 3600 sstoneburner@cpswfl.com



5220 Summerlin Commons Blvd. Suite 500 Fort Myers, FL 33907 239 489 3600 www.cpswfl.com

Cushman & Wakefield | Commercial property Southwest Florida Copyright May 24, 2024 1:16 PM. No