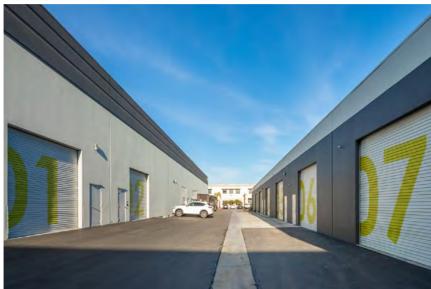

### 9540 WAPLES STREET - SUITE E/F

#### **SUITE DETAILS**

- 3,203 SF (Divisible to 1,609 SF & 1,594 SF)
- Reception, mix of open office and private offices, 2 restrooms, balance warehouse, 2 grade level loading doors
- Lease rate: \$2.35 PSF/Month NNN
- NNNs = \$0.89 PSF