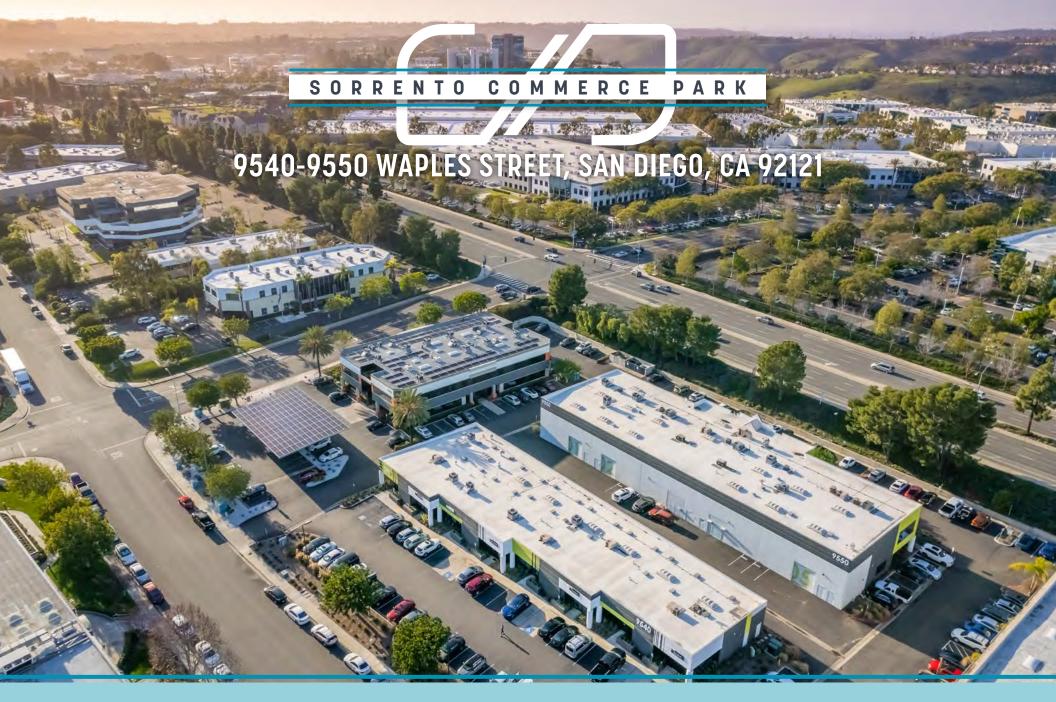

| 9450-9550 WAPLES STREET, SAN DIEGO, CA 92121 |       |      |                                                                                                                                                |
|----------------------------------------------|-------|------|------------------------------------------------------------------------------------------------------------------------------------------------|
| ADDRESS                                      | SF    | RENT | COMMENTS                                                                                                                                       |
| 9540 Waples St<br>Suite E/F                  | 3,203 | NNN  | Reception, mix of open office and private offices, 2 restrooms, balance warehouse, 2 grade level loading doors. Divisible to 1,609 & 1,594 SF. |

#### **PROPERTY HIGHLIGHTS**

- Central San Diego Location
- Flex Suites
- ±14-18' Clear Height
- 3.23/1,000 Parking Ratio
- NNNs = \$0.89 PSF