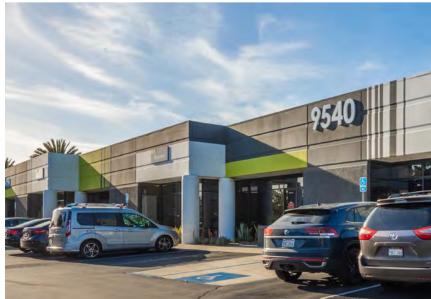

### 9540 WAPLES STREET - SUITE E/F

#### **SUITE DETAILS**

- 3,203 SF (Divisible to 1,609 SF & 1,594 SF)
- Reception, mix of open office and private offices, 2 restrooms, balance warehouse, 2 grade level loading doors
- Lease rate: \$2.35 PSF/Month NNN
- NNNs = \$0.89 PSF