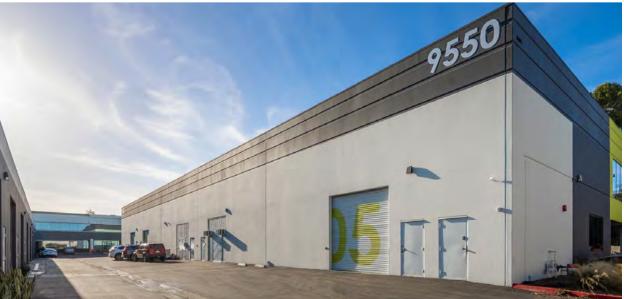

#### **PROPERTY HIGHLIGHTS**

- Central San Diego Location
- Flex Suites
- ±14-18' Clear Height
- 3.23/1,000 Parking Ratio
- NNNs = \$0.89 PSF