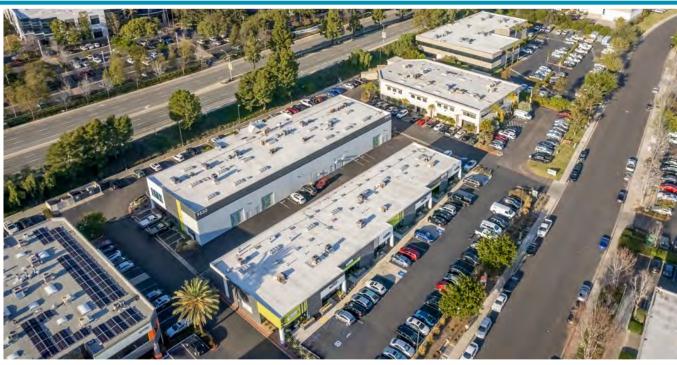

#### **PROPERTY HIGHLIGHTS**

- Central San Diego Location
- Flex Suites
- ±14-18' Clear Height
- 3.23/1,000 Parking Ratio
- NNNs = \$0.89 PSF