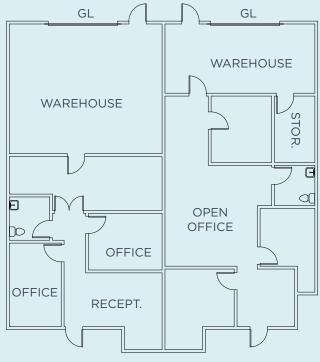

#### **SUITE DETAILS**

- 3,203 SF (Divisible to 1,609 SF & 1,594 SF)
- Reception, mix of open office and private offices, 2 restrooms, balance warehouse, 2 grade level loading doors
- Lease rate: \$2.35 PSF/Month NNN
- NNNs = \$0.89 PSF