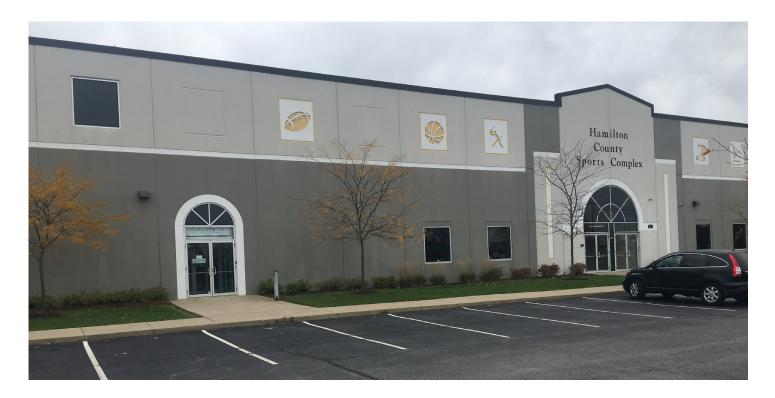

## **PROPERTY HIGHLIGHTS**

Freestanding, 64,000 SF (294' X 144') Class A building on 4.69 AC, zoned PB

Available suites for lease: 206 - 4,444 SF 207 - 3,180 SF 204 - 1,824 SF (Sublease)

Located within the Noblesville Corporate Campus, at SR 37 & 146th St., minutes from I-69

# 9625 E 150th Street

Noblesville, IN

## **First Floor**

Property Highlights

| Address           | 9625 E 150th St<br>Noblesville, IN 46060                                        |
|-------------------|---------------------------------------------------------------------------------|
| Year Built        | 2007                                                                            |
| Total Building SF | 64,000 SF (294' X 144')<br>1st Floor: 42,000 SF<br>Partial 2nd level: 22,000 SF |
| Land Area         | ±4.69 acres                                                                     |
| Clear Height      | 10' 6" - 26'                                                                    |
| Electrical        | 1600 AMPS- 240V / 3 Phase<br>System                                             |
| Drive-ins         | One                                                                             |
| Zoning            | PB                                                                              |
| Parking           | 2.66/1,000 SF                                                                   |
| Taxes             | \$1.00/SF (2021, pay 2022)                                                      |