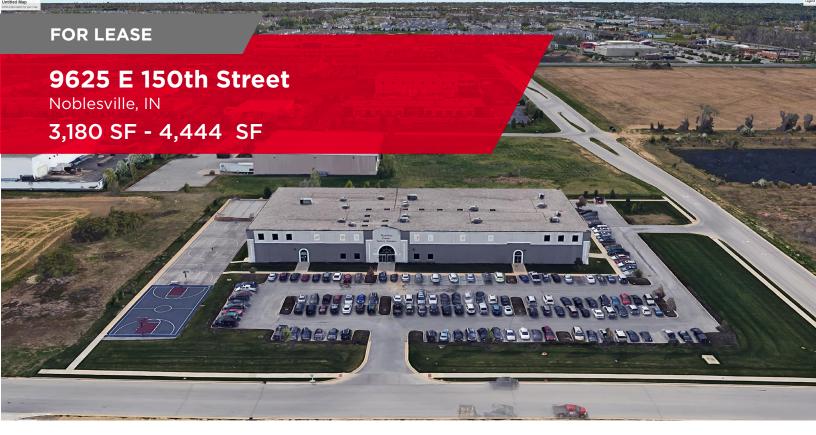

## **PROPERTY HIGHLIGHTS**

Freestanding, 64,000 SF (294' X 144') Class A building on 4.69 AC, zoned PB

Available suites for lease: 206 - 4,444 SF 207 - 3,180 SF 204 - 1,824 SF (Sublease)

Located within the Noblesville Corporate Campus, at SR 37 & 146th St., minutes from I-69

Surrounded by many new developments, zoning offers flexible uses: specialty retail, industrial/manufacturing, Medical and Office

Ideal location for corporate headquarters, ample parking and ability to expand



CARMEN THOMPSON Senior Associate +1 317 352 5430 carmen.thompson@cushwake.com **KEVIN ARCHER** 

Director +1 317 218 7217 kevin.archer@cushwake.com



cushmanwakefield.com

# 9625 E 150th Street

Noblesville, IN

# 3,180 SF - 4,444 SF

## **First Floor**



Property Highlights

| Address           | 9625