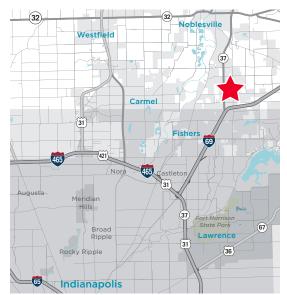

## **PROPERTY HIGHLIGHTS**

Freestanding, 64,000 SF (294' X 144') Class A building on 4.69 AC, zoned PB

Available suites for lease: 206 - 4,444 SF 207 - 3,180 SF 204 - 1,824 SF (Sublease)

Located within the Noblesville Corporate Campus, at SR 37 & 146th St., minutes from I-69

## **Traffic Counts**

| Cumberland Road | 6,883 ADT  |
|-----------------|------------|
| 146th Street    | 22,932 ADT |
| SR 37           | 35,553 ADT |