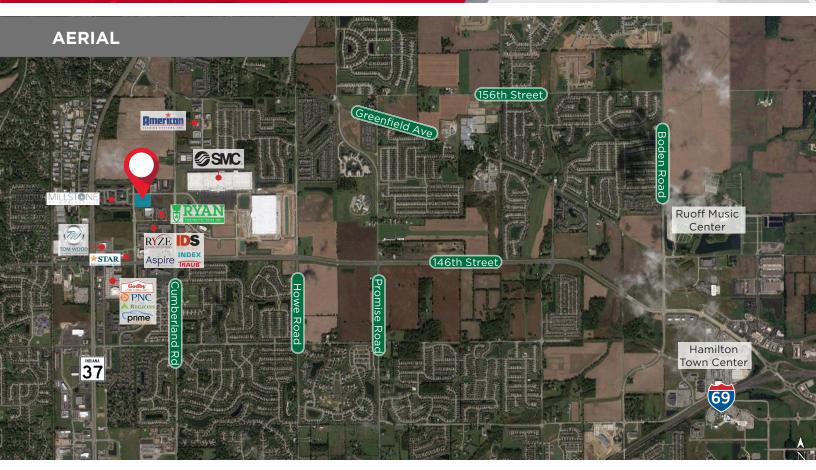

## **PROPERTY HIGHLIGHTS**

Freestanding, 64,000 SF (294' X 144') Class A building on 4.69 AC, zoned PB

Available suites for lease: 206 - 4,444 SF 207 - 3,180 SF 204 - 1,824 SF (Sublease)

Located within the Noblesville Corporate Campus, at SR 37 & 146th St., minutes from I-69

Surrounded by many new developments, zoning offers flexible uses: specialty retail, industrial/manufacturing, Medical and Office

Ideal location for corporate headquarters, ample parking and ability to expand

## **Traffic Counts**

| Cumberland Road | 6,883 ADT  |
|-----------------|------------|
| 146th Street    | 22,932 ADT |
| SR 37           | 35,553 ADT |