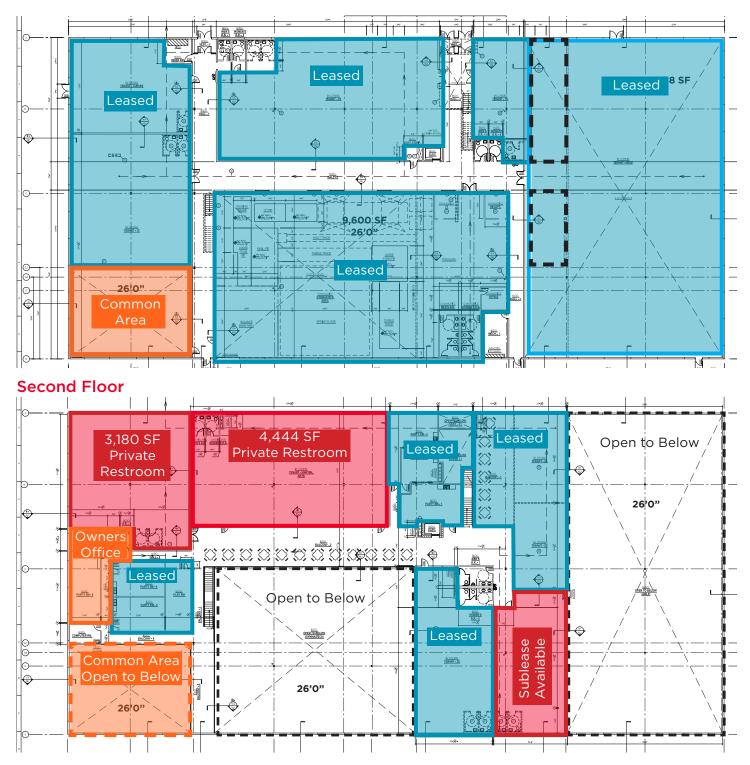

## **PROPERTY HIGHLIGHTS**

Freestanding, 64,000 SF (294' X 144') Class A building on 4.69 AC, zoned PB

Available suites for lease: 206 - 4,444 SF 207 - 3,180 SF 204 - 1,824 SF (Sublease)

Located within the Noblesville Corporate Campus, at SR 37 & 146th St., minutes from I-69

## **First Floor**

Property Highlights

| Address           | 9625 E 150th St<br>Noblesville, IN 46060                                        |
|-------------------|---------------------------------------------------------------------------------|
| Year Built        | 2007                                                                            |
| Total Building SF | 64,000 SF (294' X 144')<br>1st Floor: 42,000 SF<br>Partial 2nd level: 22,000 SF |
| Land Area         | ±4.69 acres                                                                     |
| Clear Height      | 10' 6" - 26'                                                                    |
| Electrical        | 1600 AMPS- 240V / 3 Phase<br>System                                             |
| Drive-ins         | One                                                                             |
| Zoning            | PB                                                                              |
| Parking           | 2.66/1,000 SF                                                                   |
| Taxes             | \$1.00/SF (2021, pay 2022)                                                      |