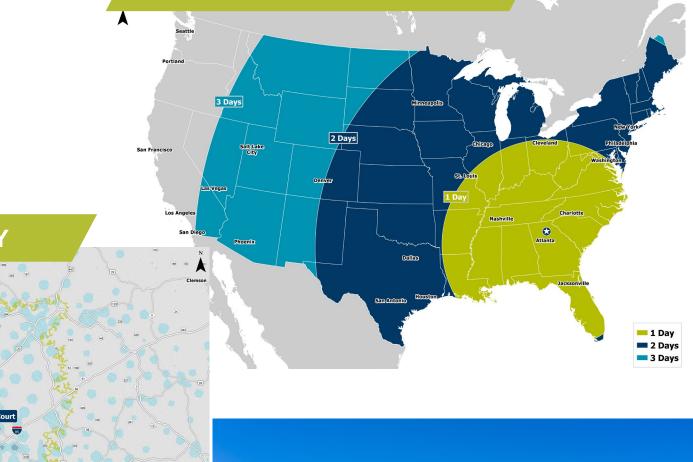

#### **TRUCKING DRIVE TIME**

45 MINUTE DRIVE TIME 195,342 BLUE COLLAR EMPLOYEES 652,351 WHITE COLLAR EMPLOYEES 93,875 MANUFACTURING EMPLOYEES

5511 Rafe Court

3

Athens 2 WHITE / BLUE COLLAR EMPLOYEMENT DENSITY