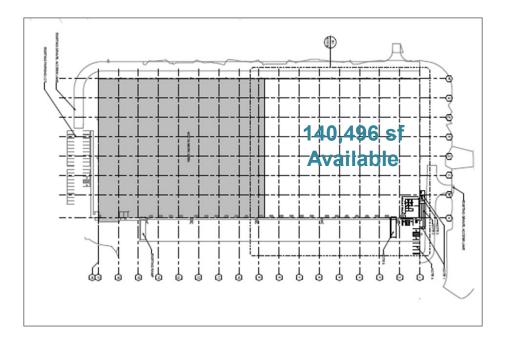

## 140,496 SF AVAILABLE

SUBLEASE AVAILABLE NOW THROUGH JULY 2024

### SUBLEASE HIGHLIGHTS

| SF Available :   20,000 to 140,496     Bldg Depth:   ± 360'     Bldg Configuration:   Front Load     Office SF:   ± 1,800     Clear Height:   32' |
|---------------------------------------------------------------------------------------------------------------------------------------------------|
| Bldg Configuration: Front Load   Office SF: ± 1,800                                                                                               |
| Office SF: ± 1,800                                                                                                                                |
|                                                                                                                                                   |
| Clear Height: 32'                                                                                                                                 |
|                                                                                                                                                   |
| <b>Dock High Doors:</b> 12 (9' W x 10' H) with Mechanical Pit Levelers                                                                            |
| Drive-Ins: 1 (12' W x 14' H)                                                                                                                      |

| Column Spacing:    | 52' W x 50' D (60' deep loading bays) |
|--------------------|---------------------------------------|
| Auto Spaces:       | 10 with room for +50 more             |
| Truck Court Depth: | 210' with 60' concrete apron          |
| Sprinklers:        | ESFR                                  |
| Lighting:          | LED on Motion Sensors                 |
| Floor:             | 7" – 4,000 psi concrete               |
| Roof:              | 60 mil TPO                            |