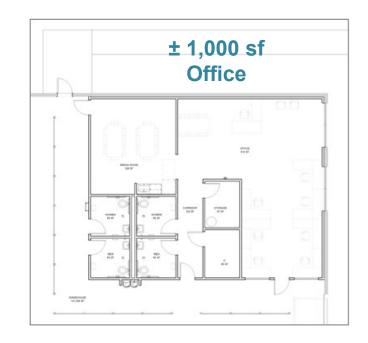

### SUBLEASE HIGHLIGHTS

| SF Available :   20,000 to 140,496     Bldg Depth:   ± 360'     Bldg Configuration:   Front Load     Office SF:   ± 1,800     Clear Height:   32' |
|---------------------------------------------------------------------------------------------------------------------------------------------------|
| Bldg Configuration: Front Load   Office SF: ± 1,800                                                                                               |
| Office SF: ± 1,800                                                                                                                                |
|                                                                                                                                                   |
| Clear Height: 32'                                                                                                                                 |
|                                                                                                                                                   |
| <b>Dock High Doors:</b> 12 (9' W x 10' H) with Mechanical Pit Levelers                                                                            |
| Drive-Ins: 1 (12' W x 14' H)                                                                                                                      |