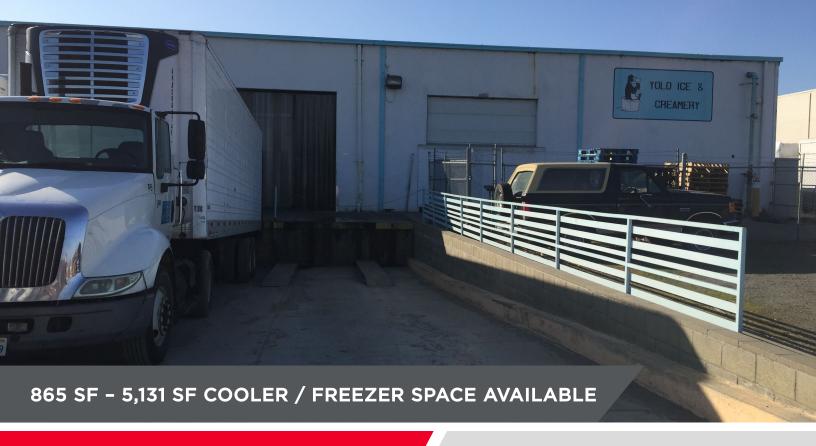

1462 Churchill Downs Ave. Woodland, CA 95776

# **PROPERTY HIGHLIGHTS**

Freezer Space #1: ±865 SF (25.3' x 35.5') 34° to -10°

Freezer Space #2: ±2,346 SF (51' x 46') 34° to -10°

Cooler Space: ±1,920 SF (48' x 40') 34°

Clear Height: 22 feet

1 Dock (exterior – shared)