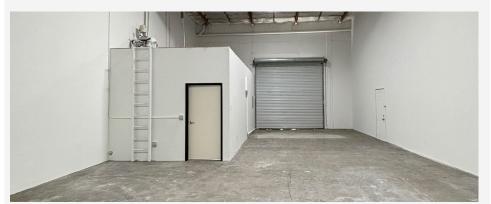

# **PROPERTY FEATURES**

Northwest Village **Building Size:** ±24,000 SF

**Space Available:**  $\pm 2,500 - \pm 6,000$  SF Units

Clear Height: 18'

**Loading:** Drive-in Loading Doors

**Parking:** 1/1,000 SF

Zoning: LC (Limited Commercial)

Power: ±150 Amps / 3 Phase

\*Tenant to verify

**Property Features:** • LED Lighting

Insulated Warehouse

 All New Remodeled Units