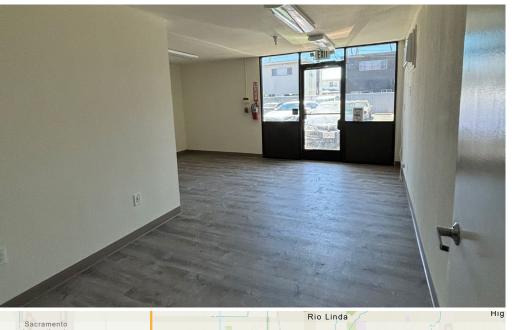

# **PROPERTY FEATURES**

Northwest Village **Building Size:** ±24,000 SF

**Space Available:**  $\pm 2,500 - \pm 6,000$  SF Units

Clear Height: 18'

**Loading:** Drive-in Loading Doors

**Parking:** 1/1,000 SF

Zoning: LC (Limited Commercial)

Power: ±150 Amps / 3 Phase

\*Tenant to verify

**Property Features:** • LED Lighting

Insulated Warehouse

 All New Remodeled Units