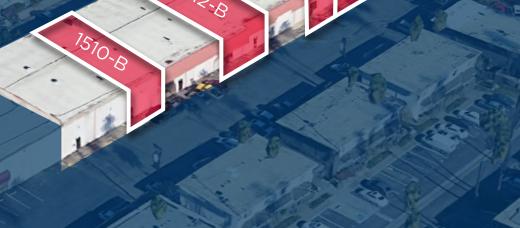

### SITE PLAN

Available: ±2,500 SF

Office Area: ±360 SF

Clear Height: 18'

Loading: 1 GL door 1512-B

Available: ±3,500 SF

Office Area: ±420 SF

Clear Height: 18'

Loading: 1 GL door 1514-B

Available: ±2,500 SF

Office Area: ±290 SF

Clear Height: 18'

Loading: 1 GL door 1516

Available: ±6,000 SF

Office Area: ±1,000 SF

**Clear Height:** 18'

Loading: 2 GL door

Adjacent Yard: ±5,500 SF

\* LED LIGHTING \* INSULATED WAREHOUSE \* ALL NEW REMODELED UNITS \*