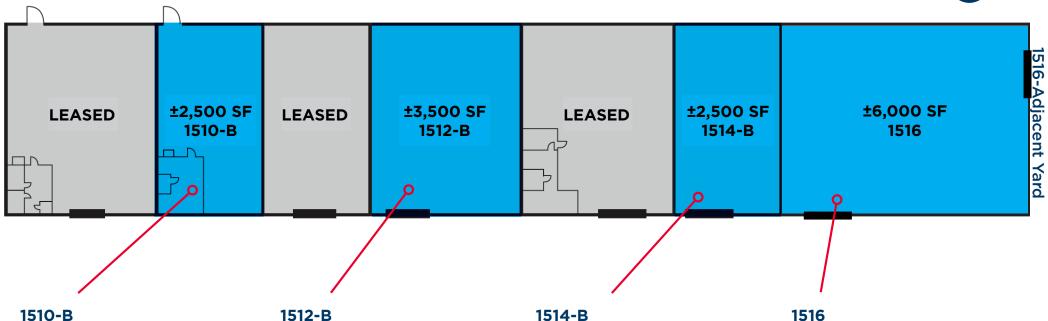

### SITE PLAN

Available: ±2,500 SF

Office Area: ±360 SF

Clear Height: 18'

Loading: 1 GL door 1512-B

Available: ±3,500 SF

Office Area: ±420 SF

Clear Height: 18'

Loading: 1 GL door 1514-B

Available: ±2,500 SF

Office Area: ±290 SF

Clear Height: 18'

Loading: 1 GL door 1516

Available: ±6,000 SF

Office Area: ±1,000 SF

**Clear Height:** 18'

Loading: 2 GL door

Adjacent Yard: ±5,500 SF

\* LED LIGHTING \* INSULATED WAREHOUSE \* ALL NEW REMODELED UNITS \*