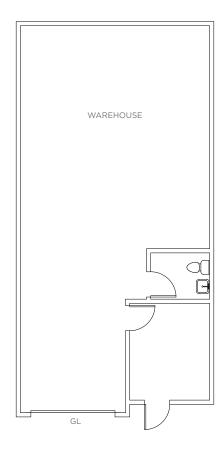

### **AVAILABLE SUITE**

9885 Mesa Rim Rd, Suite 126

- Approx. 1,128 SF Available for lease
- (1) Private office, restroom, balance warehouse
- (1) 10'x10' Grade level door
- Available now
- LEASE RATE: \$2.35/SF/Month, Industrial Gross