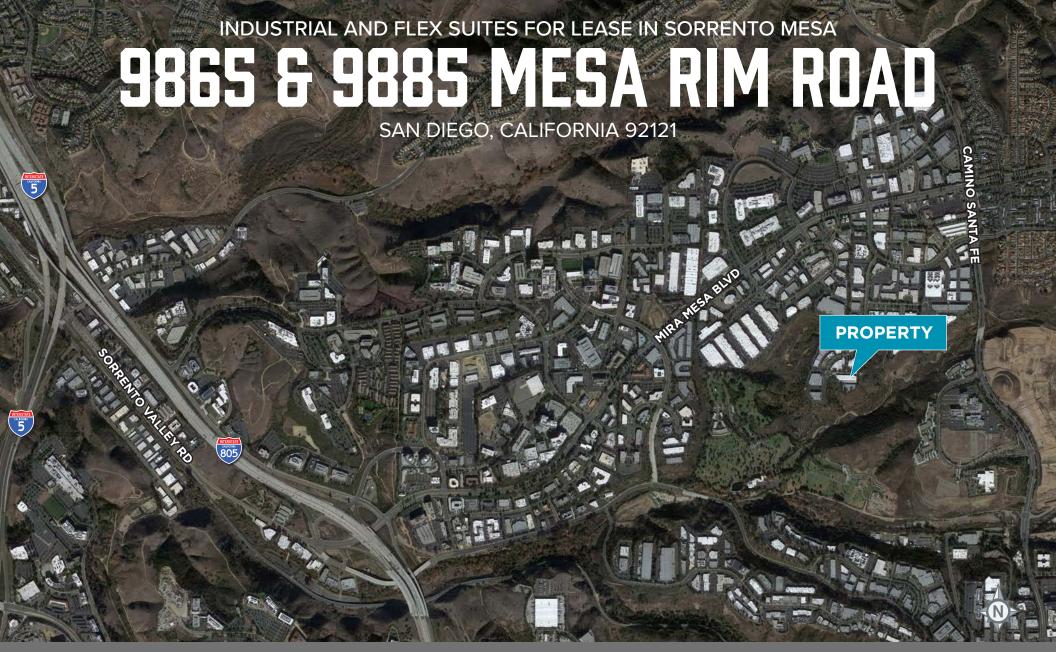

#### PROPERTY HIGHLIGHTS

- · Office, Flex, Industrial Suites
- · Located in Sorrento Mesa
- Easy access to I-805 via Mira Mesa Blvd