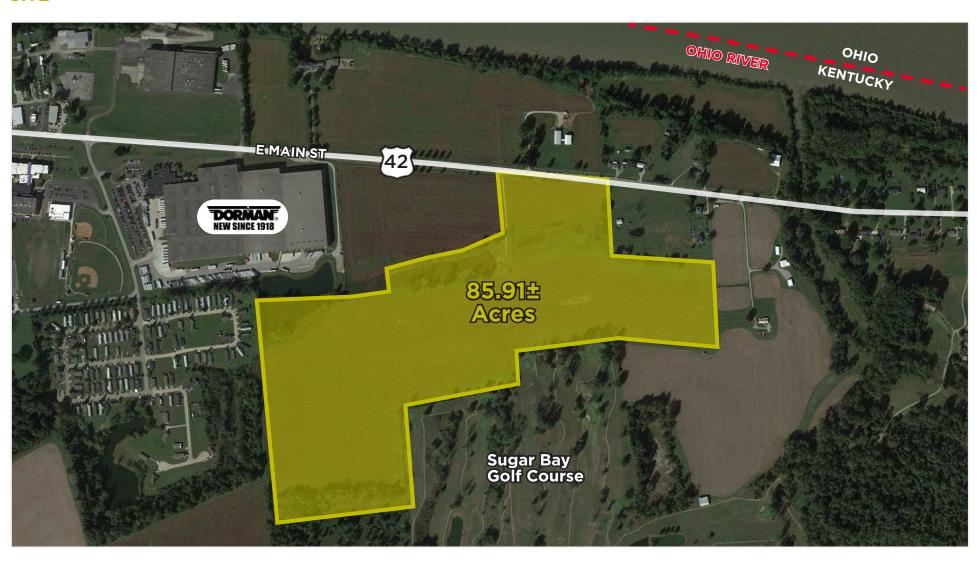

#### **INDUSTRIAL DEVELOPMENT** 85.91± ACRES

- Divisible
- Located in Warsaw, KY, Gallatin County
- Anticipated Zoning: Light Industrial
- Perfect for Distribution, Assembly and Light Manufacturing
- Warsaw is situated on the banks of the Ohio River between Cincinnati, OH and Louisville, KY. Near the Kentucky Speedway and Belterra Casino Resort
- Flat topography
- Opportunity zone

#### WARSAW, KY, GALLATIN COUNTY

Warsaw, KY is conveniently located 39 miles southwest of Cincinnati, 66 miles northeast of Louisville and 74 miles northwest of Lexington.

Gallatin county, the Racecar Capital of the state, with the attraction of the Kentucky Speedway is nestled on the banks of the Ohio River. The area boasts scenic waterways, picturesque country roads, and quaint communities of hard working people.