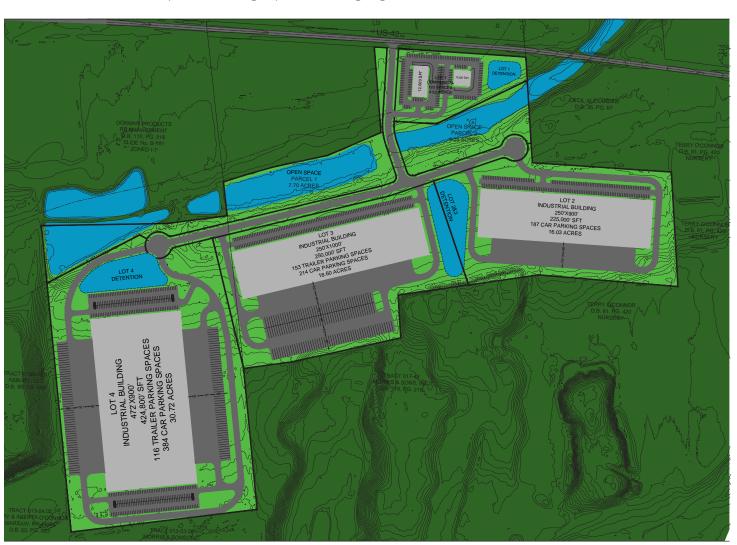

# FOR SALE WARSAW INDUSTRIAL PARK WARSAW, KY

SITE

WARSAW, KY

CONCEPT A - Multiple building options ranging from 14,000 SF to 56,000 SF

CUSHMAN & WAKEFIELD

WARSAW, KY

CONCEPT B - Multiple building options ranging from 225,000 SF to 424,800 SF