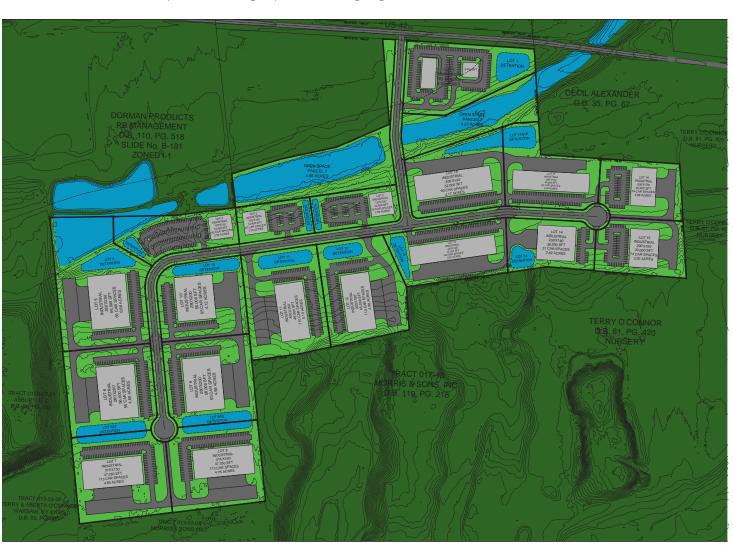

# FOR SALE WARSAW INDUSTRIAL PARK WARSAW, KY

SITE

WARSAW, KY

CONCEPT A - Multiple building options ranging from 14,000 SF to 56,000 SF

CUSHMAN & WAKEFIELD

WARSAW, KY

CONCEPT B - Multiple building options ranging from 225,000 SF to 424,800 SF