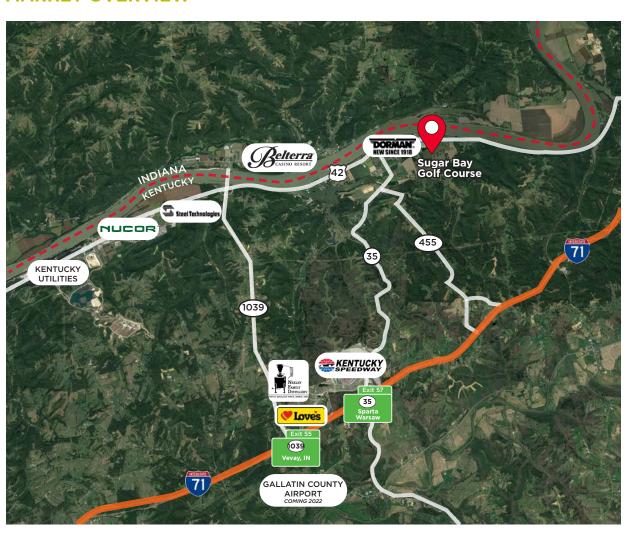

#### **MARKET OVERVIEW**

#### WARSAW, KY, GALLATIN COUNTY

Warsaw, KY is conveniently located 39 miles southwest of Cincinnati, 66 miles northeast of Louisville and 74 miles northwest of Lexington.

Gallatin county, the Racecar Capital of the state, with the attraction of the Kentucky Speedway is nestled on the banks of the Ohio River. The area boasts scenic waterways, picturesque country roads, and quaint communities of hard working people.