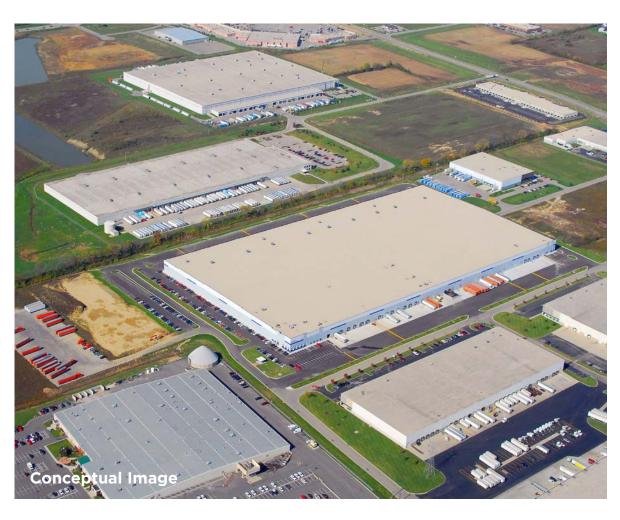

#### **INDUSTRIAL DEVELOPMENT** 85.91± ACRES

- Divisible
- Located in Warsaw, KY, Gallatin County
- Anticipated Zoning: Light Industrial
- Perfect for Distribution, Assembly and Light Manufacturing
- Warsaw is situated on the banks of the Ohio River between Cincinnati, OH and Louisville, KY. Near the Kentucky Speedway and Belterra Casino Resort
- Flat topography
- Opportunity zone