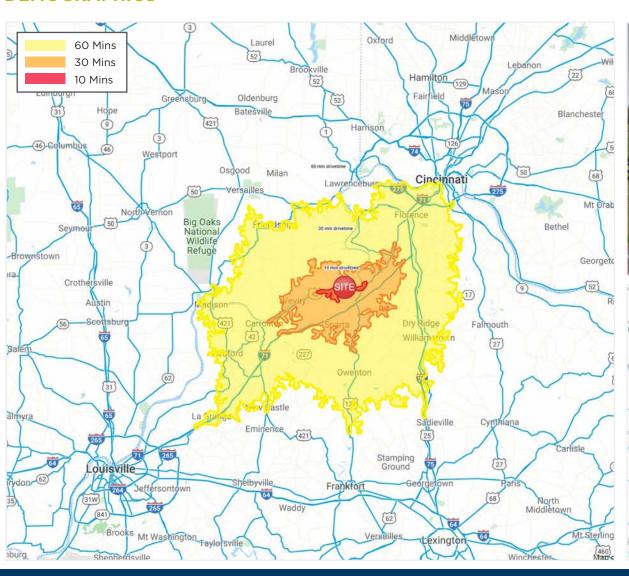

WARSAW, KY

CONCEPT A - Multiple building options ranging from 14,000 SF to 56,000 SF









CUSHMAN & WAKEFIELD

WARSAW, KY

CONCEPT B - Multiple building options ranging from 225,000 SF to 424,800 SF









WARSAW, KY



#### **MARKET OVERVIEW**



#### WARSAW, KY, GALLATIN COUNTY

Warsaw, KY is conveniently located 39 miles southwest of Cincinnati, 66 miles northeast of Louisville and 74 miles northwest of Lexington.

Gallatin county, the Racecar Capital of the state, with the attraction of the Kentucky Speedway is nestled on the banks of the Ohio River. The area boasts scenic waterways, picturesque country roads, and quaint communities of hard working people.

Gallatin County thrives on its education and jobs for their students and citizens.



WARSAW, KY

#### **DEMOGRAPHICS**