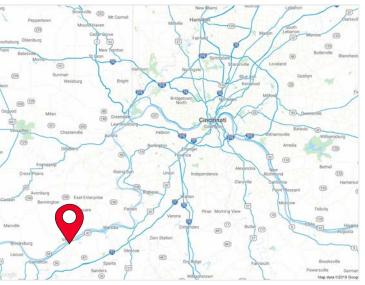

#### **MARKET OVERVIEW**

#### WARSAW, KY, GALLATIN COUNTY

Warsaw, KY is conveniently located 39 miles southwest of Cincinnati, 66 miles northeast of Louisville and 74 miles northwest of Lexington.

Gallatin county, the Racecar Capital of the state, with the attraction of the Kentucky Speedway is nestled on the banks of the Ohio River. The area boasts scenic waterways, picturesque country roads, and quaint communities of hard working people.