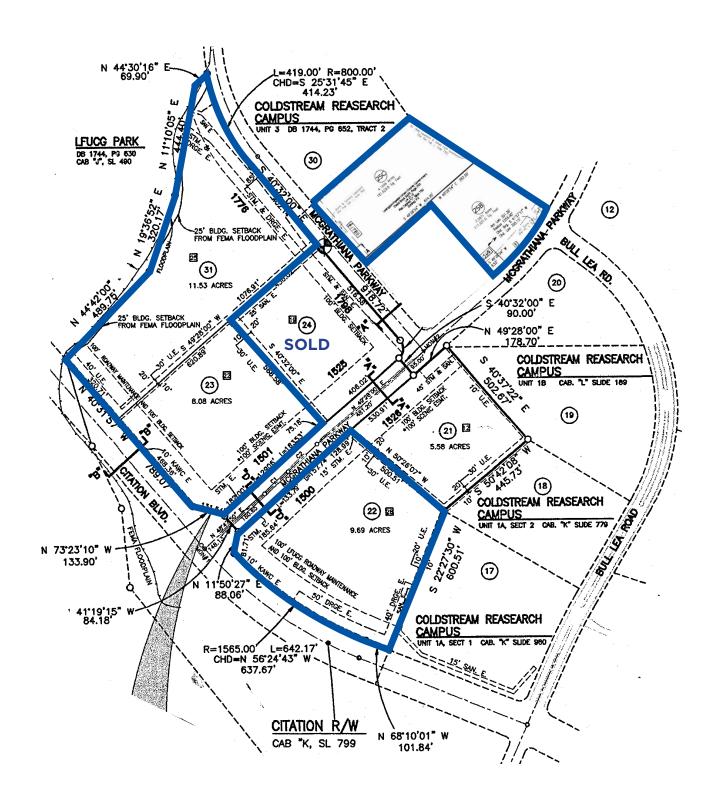

## CONCEPT PLAN LAYOUT

| LOT#    | ACERAGE  | STATUS    |
|---------|----------|-----------|
| LOT 22  | 9.69 AC  | Available |
| LOT 23  | 8.08 AC  | Available |
| LOT 24  | 5.92 AC  | SOLD      |
| LOT 25b | 2.56 AC  | Available |
| LOT 25c | 4.16 AC  | Available |
| LOT 31  | 11.53 AC | Available |
| TOTAL   | 41.94 AC |           |

## SITE PLAN LAYOUT