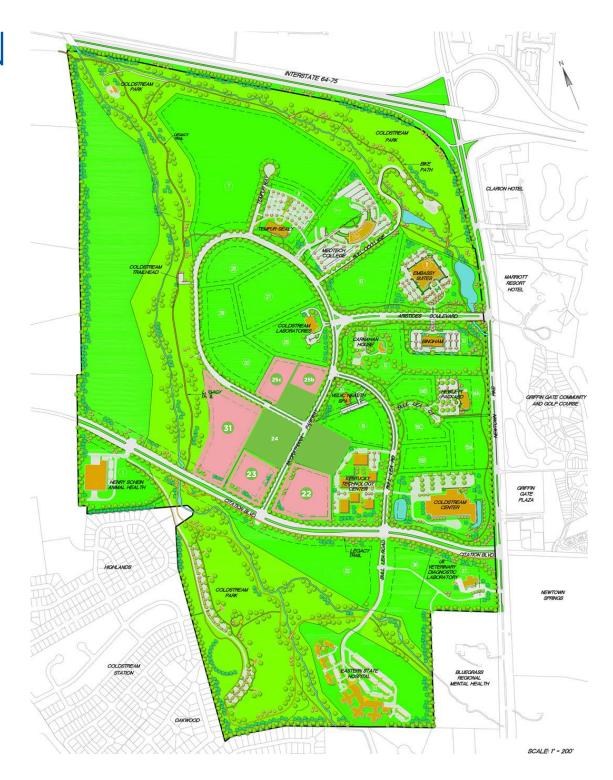

#### **City Park Trail System**

225 acres within darker green border

#### **Tempur Sealy**

#### **High-tech Class A Office**

A&W Restaurants, Komatsu, UK HealthCare

#### Fifteen 51 Apartments

260 units

#### **Embassy Suites**

Hotel, Conference Center, Paddock Grille and Lounge

#### Piramal Pharma Solutions

Sterile Pharma Manufacturing

#### **High-tech Class A Office**

#### **CoRE Building**

Multi-tenant office/laboratory

#### **Open Text**

Software and Cloud Computing

#### **Summit Biosciences**

Nasal spray pharma development and manufacturing

#### **Kentucky Technology Center**

Biotech cluster - office/laboratories

### **UK Veterinary Diagnostic Laboratory**

#### Covetrus

Animal Health Distribution

### Eastern State Hospital operated by UK HealthCare