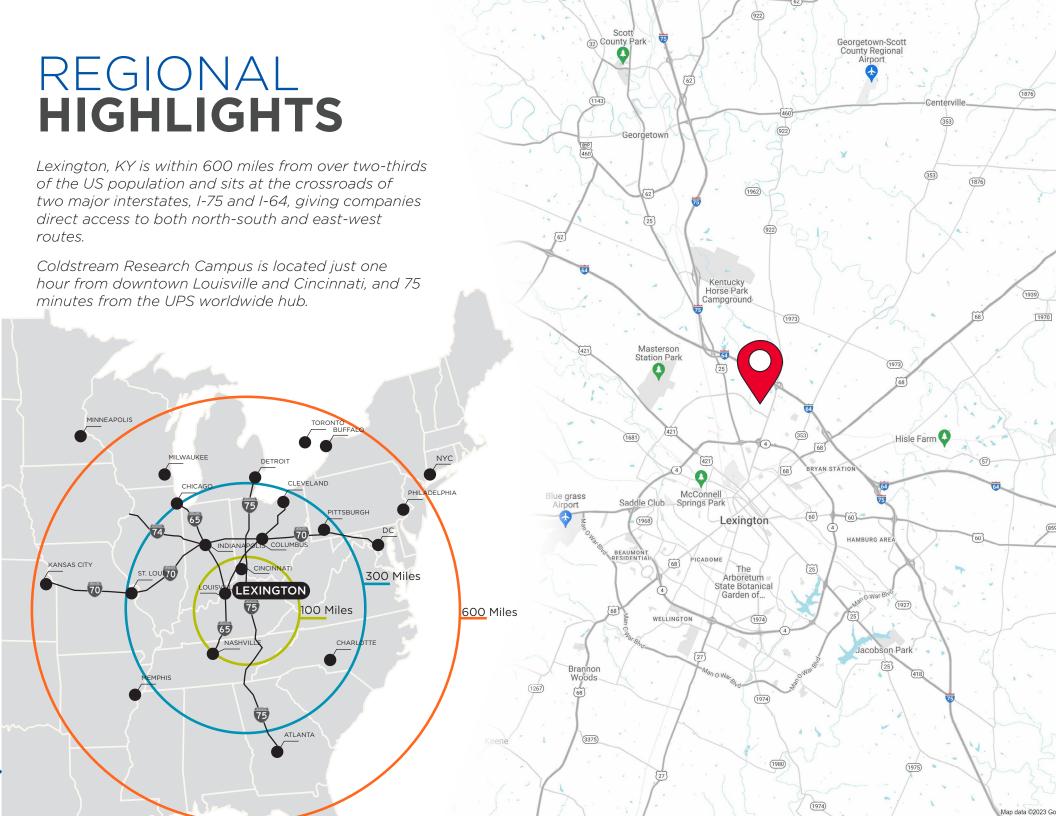

## PROPERTY HIGHLIGHTS

The Coldstream Research Campus is a premier business location in the heart of the world-famous Kentucky Bluegrass region. The campus was once a prominent horse farm that is now transformed into a 735 acre business hub.

Strong industrial demand throughout the region

Located within a 1-day drive of 60% of the US population

Low labor costs compared to the National average

State and local incentives and tax programs