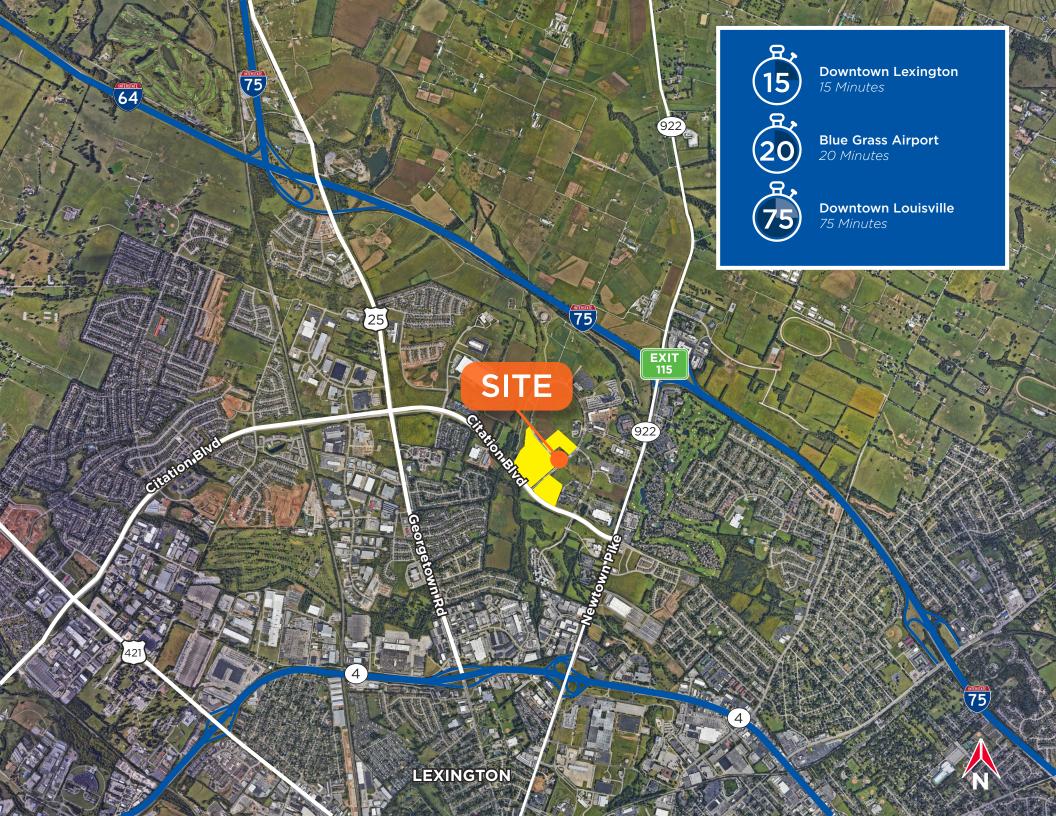

### LOCATION HIGHLIGHTS

- Intersection of I-75/I-64 at Exit 115
- Gateway to Lexington's high-tech, higher education corridor
  - » 3 miles to downtown
  - » 4.5 miles to University of Kentucky
  - » 7.5 miles to Bluegrass Airport
- Convenient to lodging, dining, shopping, and entertainment
  - » On-site Embassy Suites Hotel and Conference Center
  - » On-site Fifteen 51 Apartments-260 units (2nd Qtr 2022)
- 1,400 hotel rooms, 9 restaurants at Exit 115
- 735 total acres including a 225-acre park
  - » Pedestrian/bicycle trails
  - » Large fenced in dog park
- Top 10 educated workforce
- Vibrant entrepreneurial community
- · Low cost of living and high quality of life