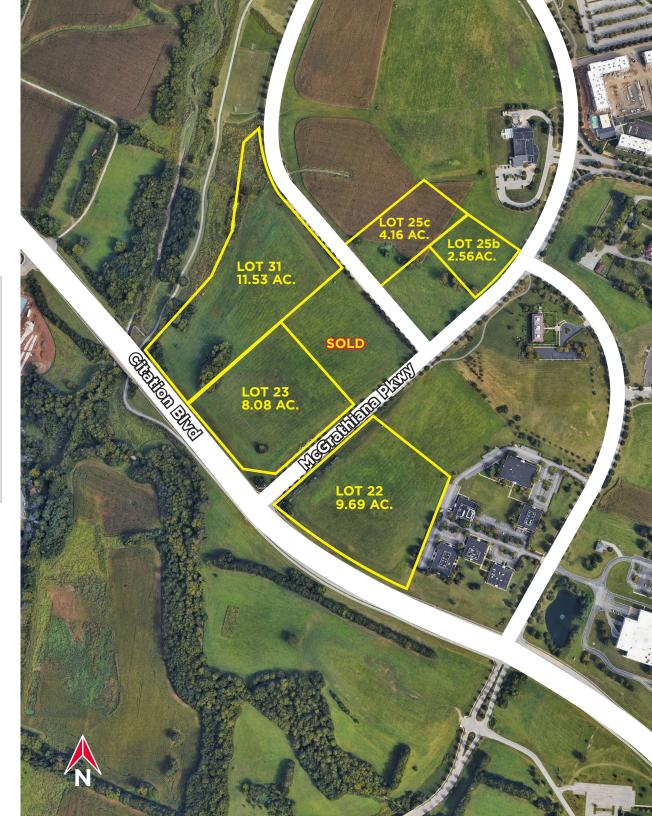

## CONCEPT PLAN LAYOUT

| LOT#    | ACERAGE  | STATUS    |
|---------|----------|-----------|
| LOT 22  | 9.69 AC  | Available |
| LOT 23  | 8.08 AC  | Available |
| LOT 24  | 5.92 AC  | SOLD      |
| LOT 25b | 2.56 AC  | Available |
| LOT 25c | 4.16 AC  | Available |
| LOT 31  | 11.53 AC | Available |
| TOTAL   | 41.94 AC |           |

## SITE PLAN LAYOUT