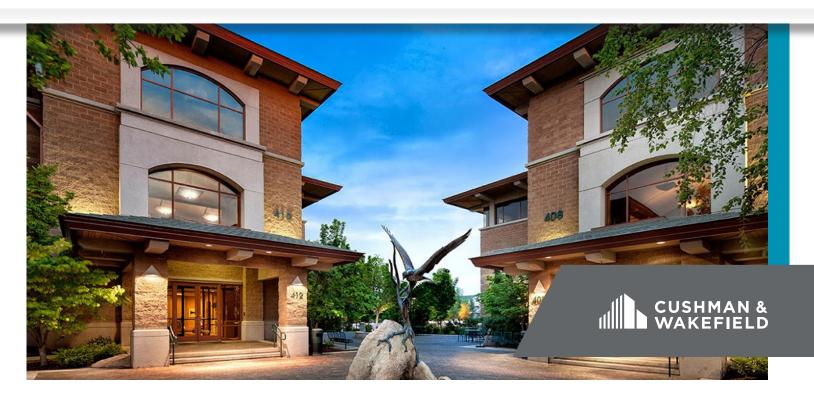

# RIVER QUARRY

408 E PARKCENTER BLVD | BOISE, IDAHO

17,486 RSF FOR SUBLEASE FULL THIRD FLOOR



### **Property Highlights**

| Sublease Rate        | \$24.00                       |
|----------------------|-------------------------------|
| Sublease Type        | FSEJ                          |
| Sublease Term        | 7/31/29                       |
| Available Space      | 17,486 RSF - Full 3rd Floor   |
| Furnished            | Furniture Shown Included      |
| <b>Building Size</b> | 65,742 SF                     |
| Lot Size             | 3.76 Acres                    |
| Parking              | On-Site Parking - Open/Shared |
| Zoning               | City of Boise - L-OD          |
| Parcel               | #R6907070023                  |
| Lockbox              | No Lockbox - Contact Agents   |

### **Listing Features**

- Available space includes furniture shown, reception area