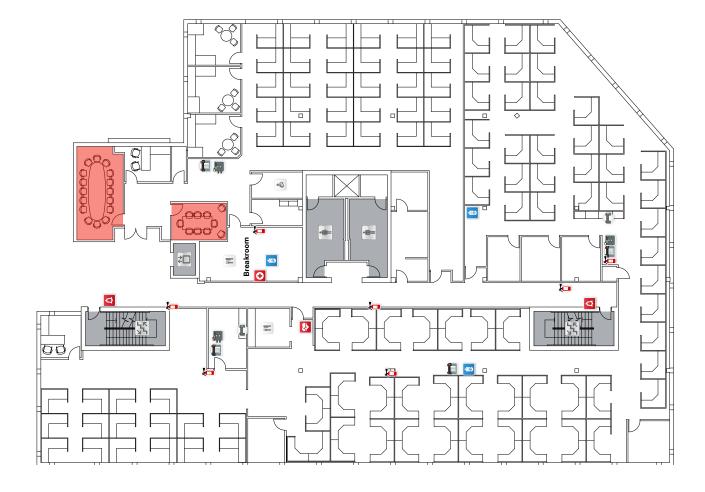

| No Lockbox - Contact Agents   |

### **Listing Features**

- Available space includes furniture shown, reception area, private offices, conference room, breakroom, and common area entry, restrooms and shared on-site parking for clients and staff
- Part of a nicely developed professional office park with quality landscaping and design, ideal location for a tenant looking to service Boise and it's surrounding areas
   Google 360 View
- Near downtown Boise, SUPERVALU/Albertson's Corporate Office, BSU, numerous banks, restaurants including Red Robin and Barbacoa, DoubleTree and many other amenities
- Tenants can relax and enjoy the Loggers Pond & Boise Greenbelt on lunch hours, accessible by bike & Valley Regional Transit public bus system





### **Floor Plan**

3rd Floor - 17,486 RSF



jennifer.mcentee@cushwake.com

## **Third Floor - Images**













Jennifer McEntee
Senior Director
Office | Capital Markets +1 208 287 9495 jennifer.mcentee@cushwake.com

### **Bree Wells**

Director Office | Capital Markets +1 208 287 9492 bree.wells@cushwake.com

Braydon Torres
Associate
Office | Capital Markets
+1 208 207 9485 braydon.torres@cushwake.com



## **Property Location**



+1 208 287 9495 jennifer.mcentee@cushwake.com

### **Bree Wells**

Director Office | Capital Markets +1 208 287 9492 bree.wells@cushwake.com

Braydon Torres
Associate
Office | Capital Markets
+1 208 207 9485 braydon.torres@cushwake.com



# **RIVER QUARRY** 408 E PARKCENTER BLVD | BOISE, IDAHO 17,468 RSF FOR SUBLEASE FULL THIRD FLOOR CONTACT Jennifer McEntee **Senior Director** Office | Capital Mar