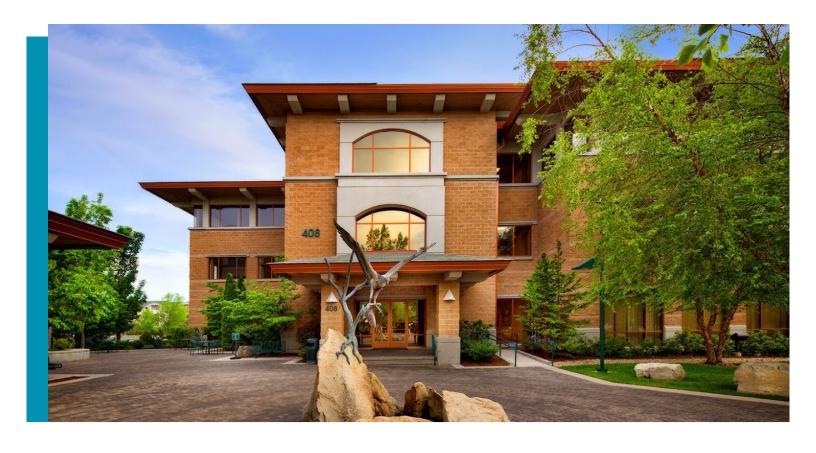

# RIVER QUARRY

408 E PARKCENTER BLVD | BOISE, IDAHO

17,486 RSF FOR SUBLEASE FULL THIRD FLOOR

### **Property Highlights**

| Sublease Rate        | \$24.00                       |
|----------------------|-------------------------------|
| Sublease Type        | FSEJ                          |
| Sublease Term        | 7/31/29                       |
| Available Space      | 17,486 RSF - Full 3rd Floor   |
| Furnished            | Furniture Shown Included      |
| <b>Building Size</b> | 65,742 SF                     |
| Lot Size             | 3.76 Acres                    |
| Parking              | On-Site Parking - Open/Shared |
| Zoning               | City of Boise - L-OD          |
| Parcel               | #R6907070023                  |
| Lockbox              | No Lockbox - Contact Agents   |