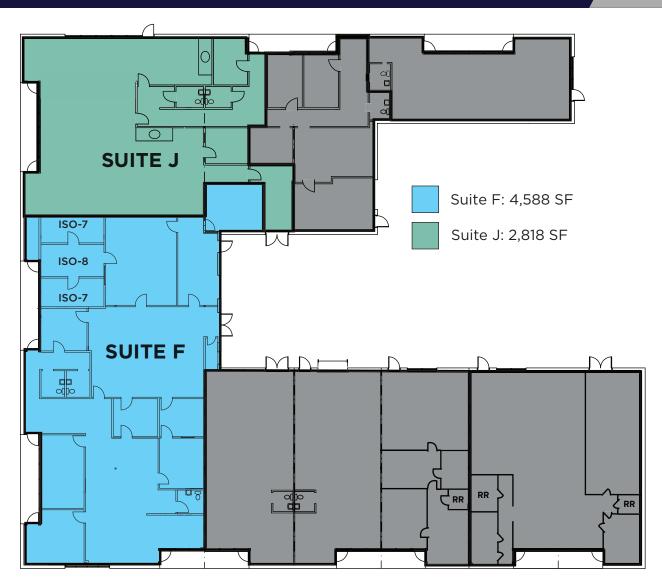

## **Property Highlights**

- Office / Flex Space Available for Lease
- Suite F: 4,588 SF Available
- Suite J: 2,818 SF Available
- Parking Ratio 4.02 / 1,000 SF

- Built in 1988
- Rear roll-up doors or double pedestrian doors, no dock-height doors