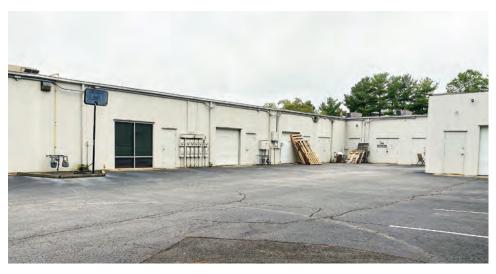

## **Property Highlights**

- Office / Flex Space Available for Lease
- Suite F: 4,588 SF Available
- Suite J: 2,818 SF Available
- Parking Ratio 4.02 / 1,000 SF

- Built in 1988
- Rear roll-up doors or double pedestrian doors, no dock-height doors