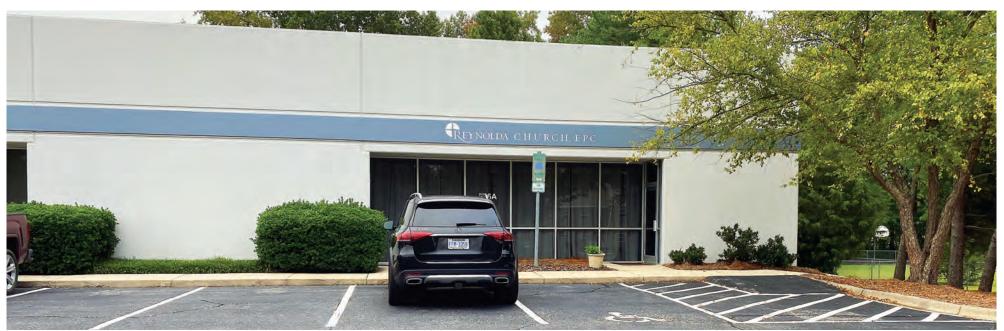

## **Property Highlights**

- Office / Flex Space Available for Lease
- Suite F: 4,588 SF Available
- Suite J: 2,818 SF Available
- Parking Ratio 4.02 / 1,000 SF

- Built in 1988
- Rear roll-up doors or double pedestrian doors, no dock-height doors