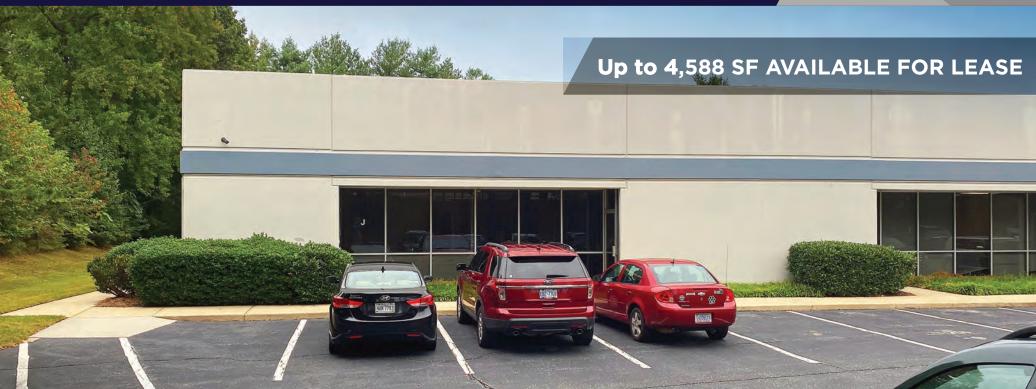

## 556 Arbor Hill Road Kernersville, NC 27284

## **Property Highlights**

- Office / Flex Space Available for Lease
- Suite F: 4,588 SF Available
- Suite J: 2,818 SF Available
- Parking Ratio 4.02 / 1,000 SF

- Built in 1988
- Rear roll-up doors or double pedestrian doors, no dock-height doors