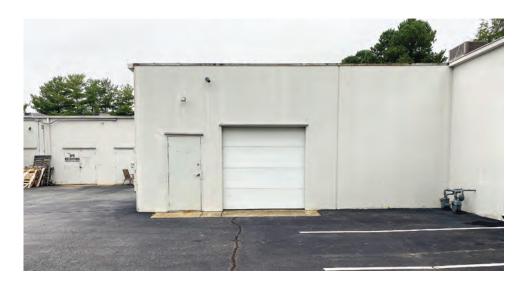

## **Property Highlights**

- Office / Flex Space Available for Lease
- Suite F: 4,588 SF Available
- Suite J: 2,818 SF Available
- Parking Ratio 4.02 / 1,000 SF

- Built in 1988
- Rear roll-up doors or double pedestrian doors, no dock-height doors