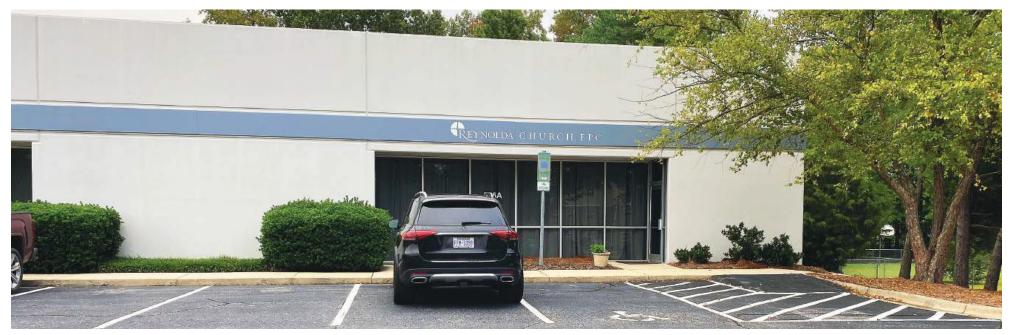

## **Property Highlights**

- Office / Flex Space Available for Lease
- Suite A: 2,592 SF Available
- Parking Ratio 4.02 / 1,000 SF
- Suite J: 2,818 SF Available

- Built in 1988
- Rear roll-up doors or double pedestrian doors, no dock-height doors