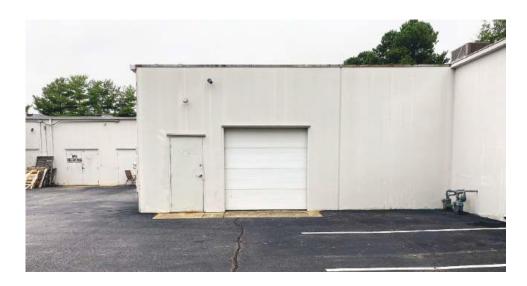

## **Property Highlights**

- Office / Flex Space Available for Lease
- Suite A: 2,592 SF Available
- Parking Ratio 4.02 / 1,000 SF
- Suite J: 2,818 SF Available

- Built in 1988
- Rear roll-up doors or double pedestrian doors, no dock-height doors