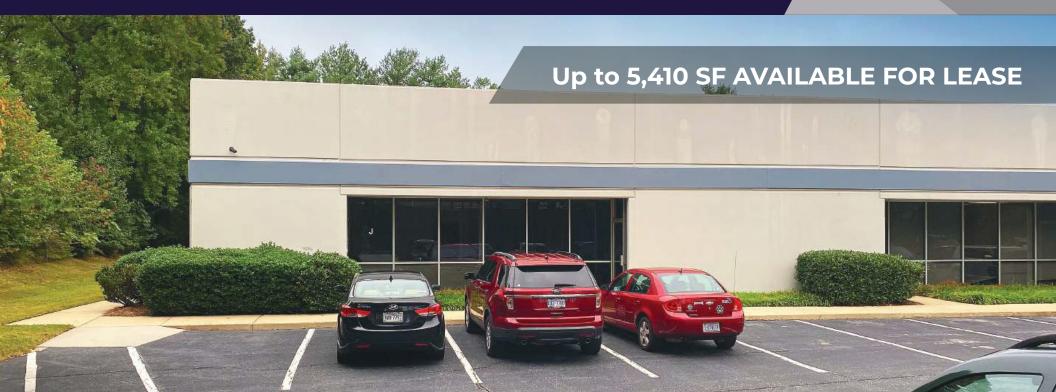

## 556 Arbor Hill Road Kernersville, NC 27284

## **Property Highlights**

- Office / Flex Space Available for Lease
- Suite A: 2,592 SF Available
- Parking Ratio 4.02 / 1,000 SF
- Suite J: 2,818 SF Available

- Built in 1988
- Rear roll-up doors or double pedestrian doors, no dock-height doors