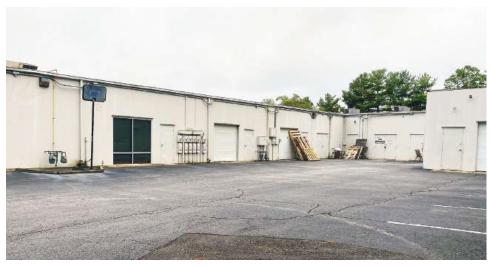

## **Property Highlights**

- Office / Flex Space Available for Lease
- Suite A: 2,592 SF Available
- Parking Ratio 4.02 / 1,000 SF
- Suite J: 2,818 SF Available

- Built in 1988
- Rear roll-up doors or double pedestrian doors, no dock-height doors