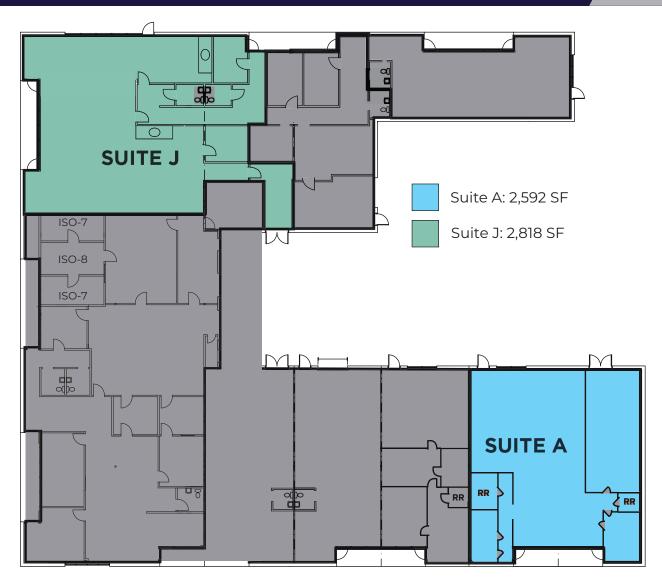

## **Property Highlights**

- Office / Flex Space Available for Lease
- Suite A: 2,592 SF Available
- Parking Ratio 4.02 / 1,000 SF
- Suite J: 2,818 SF Available

- Built in 1988
- Rear roll-up doors or double pedestrian doors, no dock-height doors