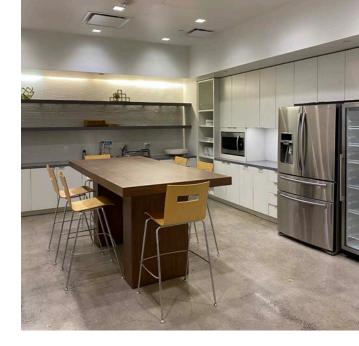

# PROPERTY HIGHLIGHTS

- ±11,600 SF Plug And Play Sublease
- Entire Second Floor
- 90 Desks, 6 Conference Rooms, 4 Phone Rooms, And 2 Showers
- 4 Blocks Away From Caltrain

- Located In The Heart Of Downtown Palo Alto
- Credit Sublessor
- Available Immediately
- LED: January 31, 2025

### FLOORPLAN

- Available Now
- ±11,600 SF
- LED: January 31, 2025 With Opportunity For Longer Term

ERIC SORENSEN +1 650 320 0234 eric.c.sorensen@cushwake.com LIC #01709528

SOFIA LUNDELL +1 650 320 0220 sofia.lundell@cushwake.com LIC #02201946