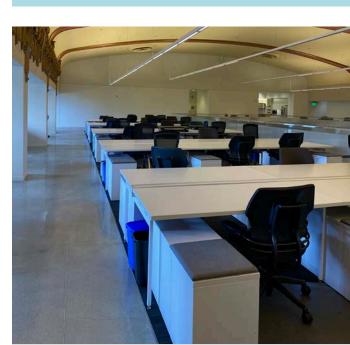

# PROPERTY HIGHLIGHTS

- ±11,600 SF Plug And Play Sublease
- Entire Second Floor
- 90 Desks, 6 Conference Rooms, 4 Phone Rooms, And 2 Showers
- 4 Blocks Away From Caltrain

- Located In The Heart Of Downtown Palo Alto
- Credit Sublessor
- Available Immediately
- LED: January 31, 2025

### FLOORPLAN

- Available Now
- ±11,600 SF
- LED: January 31, 2025 With Opportunity For Longer Term

ERIC SORENSEN +1 650 320 0234 eric.c.sorensen@cushwake.com LIC #01709528

SOFIA LUNDELL +1 650 320 0220 sofia.lundell@cushwake.com LIC #02201946