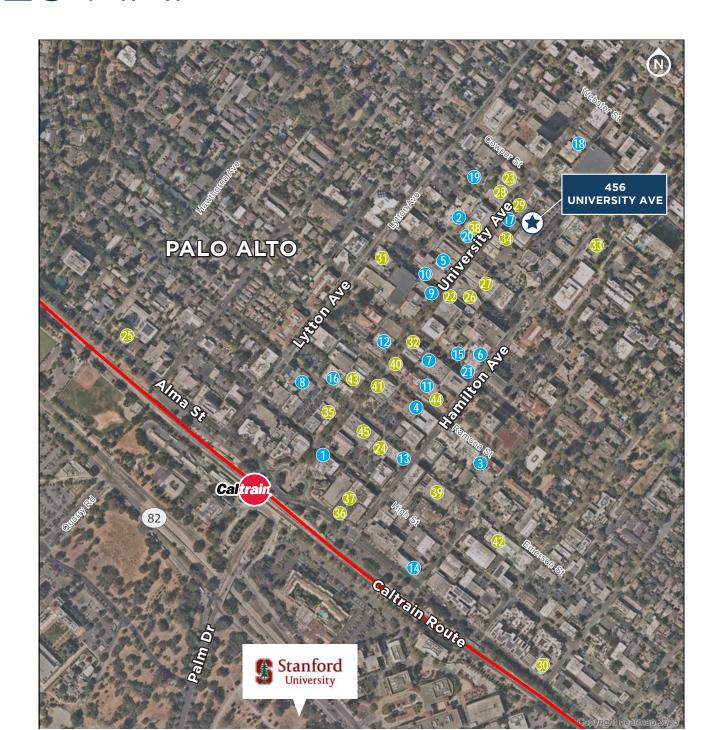

## AMENITIES MAP

#### DINING

- 1 Arya Steakhouse
- 2 Cafe Venetia
- 3 Coconuts Caribbean Restaurant
- 4 Coupa Cafe
- 5 Crepevine Restaurants
- 6 Curry Up Now
- 7 Ettan
- 8 Evvia Estiatorio
- 9 Joya Restaurant & Lounge
- 10 JOYA Restaurant and Lounge
- 11 NOLA Restaurant & Bar
- 12 Oren's Hummus
- 13 Palo Alto Creamery
- 14 Philz Coffee
- 15 Ramen Nagi
- 16 Rangoon Ruby
- 17 Sushirrito
- 18 Tamarine Restaurant
- 19 Vino Locale
- 20 YAYOI
- 21 Zola + BarZola

#### **RETAIL**

- 22 Apple Palo Alto
- 23 AT&T Store
- 24 Bell's Book Store
- 25 Walgreens Pharmacy
- 26 CVS
- 27 Five Ten Gifts
- 28 Footwear etc.
- 29 G V Palo Alto
- 30 Ace Hardware
- 31 Kahuna Organics
- 32 KEEN Garage
- 33 Leafy
- 34 Lululemon Athletica
- 35 Palo Alto Bicycles
- 36 Patagonia
- 37 Patagonia Palo Alto
- 38 Peninsula Optical
- 39 Romi Boutique
- 40 The Shade Store
- 41 Vans
- 42 VeloTech Cycles
- 43 Verizon
- 44 Warby Parker
- 45 West Elm

#### TRANSPORTATION

- 5 Minutes Caltrain Station
- 7 Minutes to Hwy 101
- 17 Minutes to Hwy 280
- 25 Minutes to SFO