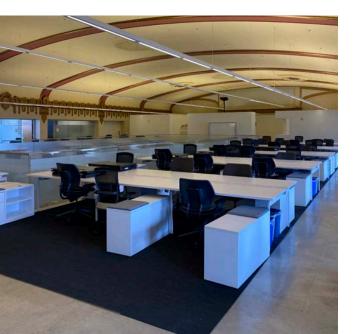

# PROPERTY HIGHLIGHTS

- ±11,600 SF Plug And Play Sublease
- Entire Second Floor
- 90 Desks, 6 Conference Rooms, 4 Phone Rooms, And 2 Showers
- 4 Blocks Away From Caltrain

- Located In The Heart Of Downtown Palo Alto
- Credit Sublessor
- Available Immediately
- LED: January 31, 2025