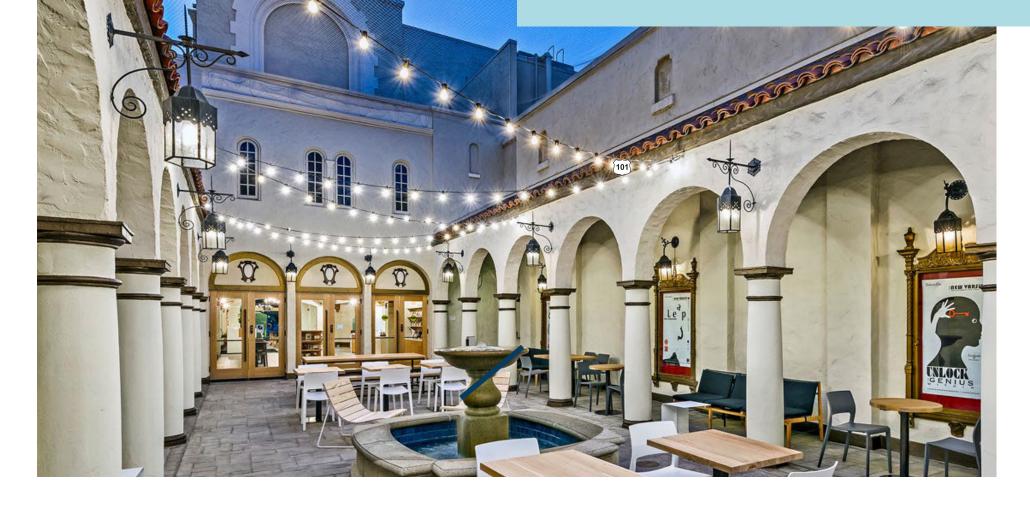

# PROPERTY HIGHLIGHTS

- ±11,600 SF Plug And Play Sublease
- Entire Second Floor
- 90 Desks, 6 Conference Rooms, 4 Phone Rooms, And 2 Showers
- 4 Blocks Away From Caltrain

- Located In The Heart Of Downtown Palo Alto
- Credit Sublessor
- Available Immediately
- LED: January 31, 2025