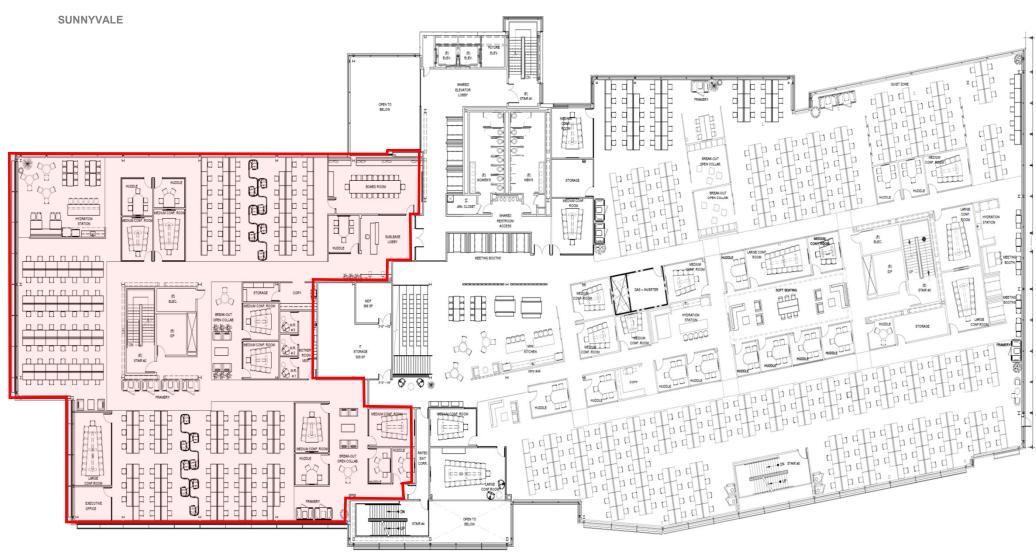

## highlights

- ±17,358 RSF 2<sup>nd</sup> Floor
- ±17,312 RSF 3<sup>rd</sup> Floor
- New Fully Built-Out Interiors
- Plug & Play; Furnished
- Available Now!
- 2 3 year sublease term
- Located within walking distance to Caltrain