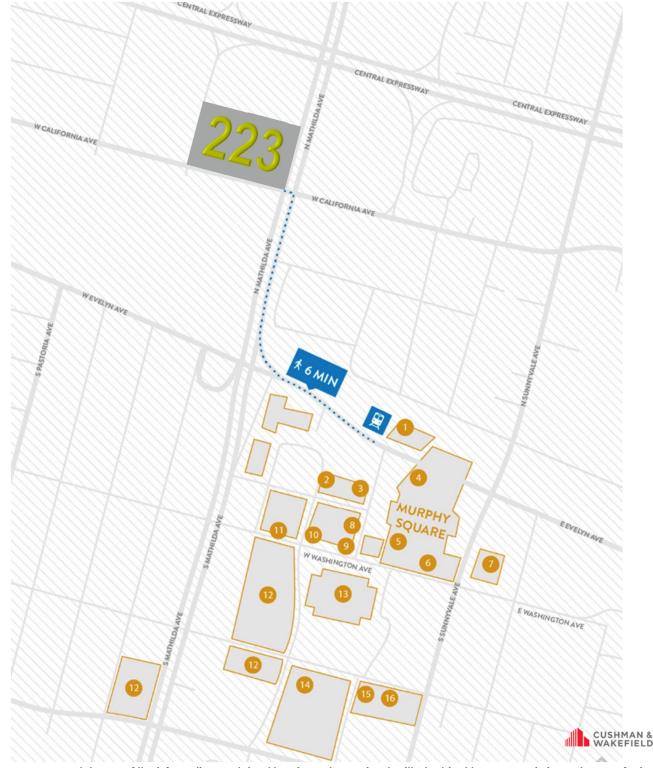

### **location**

**SUNNYVALE** 

- 1. Caltrain Sunnyvale Station
- 2. Loft House Apartments
- 3. Philz Coffee
- 4. Firehouse Grill & Brewery
- 5. Tao Tao
- 6. Dishdash
- 7. Aloft Sunnyvale
- 8. Orangetheory Fitness
- 9. Starbucks
- 10. Solstice Apartment Houses
- 11. Flywheel Sports
- 12. New For Rent Apartments
- 13. Macy's
- 14. Target
- 15. Whole Foods
- 16. Movie Theatre