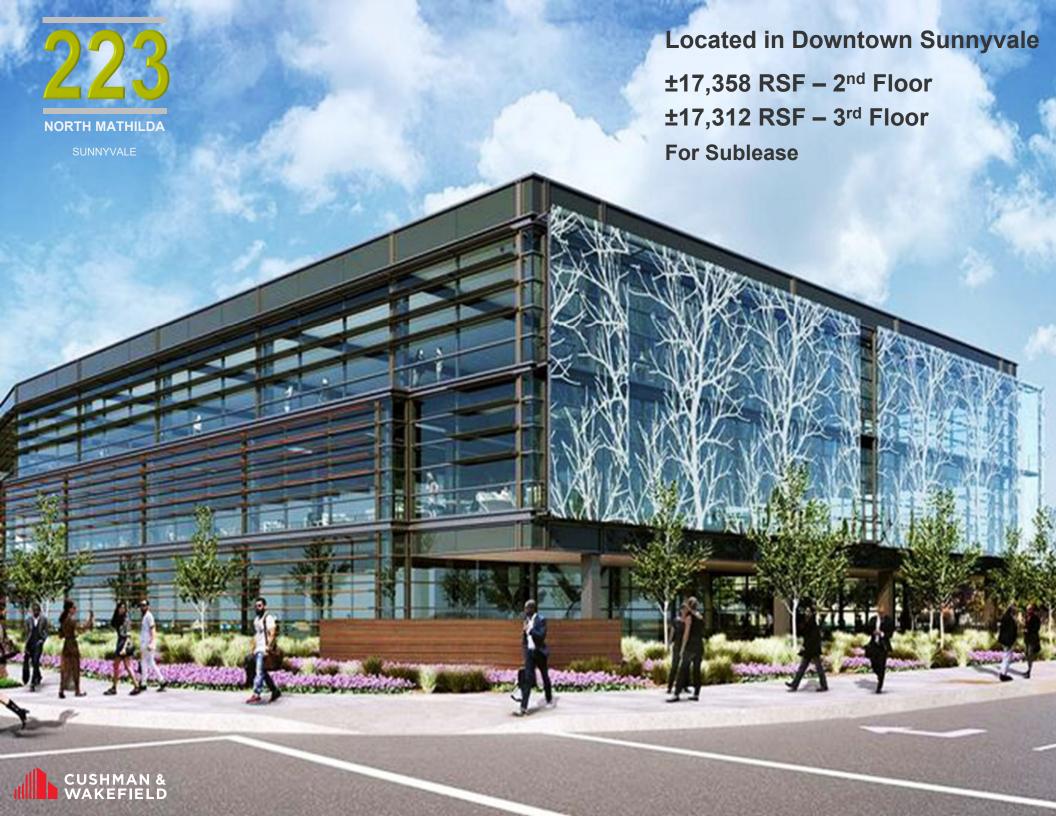

## highlights

- ±17,358 RSF 2<sup>nd</sup> Floor
- ±17,312 RSF 3<sup>rd</sup> Floor
- New Fully Built-Out Interiors
- Plug & Play; Furnished
- Available Now!
- 2 3 year sublease term
- Located within walking distance to Caltrain