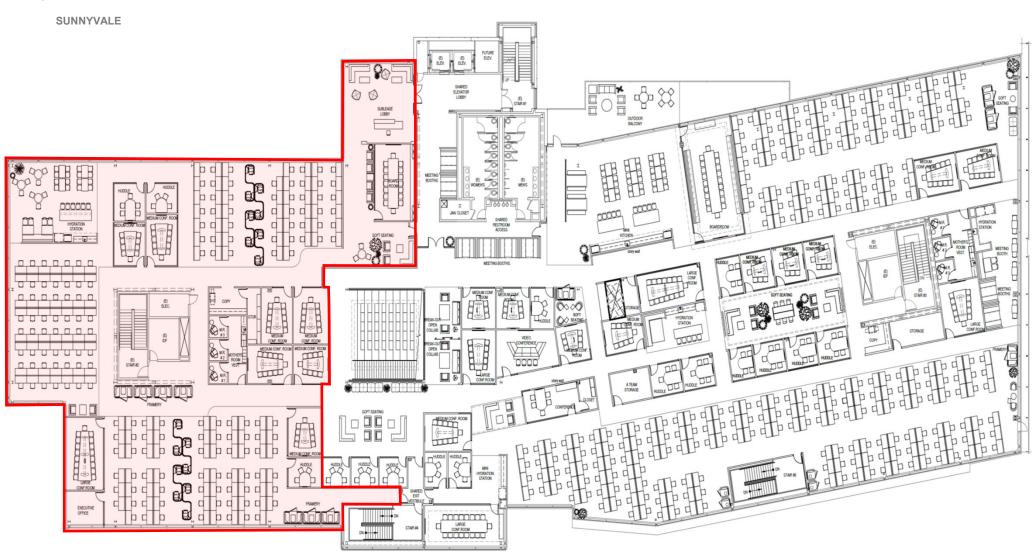

## highlights

- ±17,358 RSF 2<sup>nd</sup> Floor
- ±17,312 RSF 3<sup>rd</sup> Floor
- New Fully Built-Out Interiors
- Plug & Play; Furnished
- Available Now!
- 2 3 year sublease term
- Located within walking distance to Caltrain