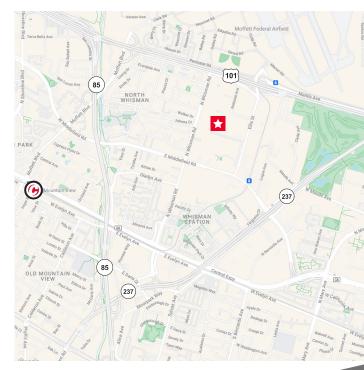

### **The Vineyard** 455 N Whisman Road, Mountain View, CA

SUITE 200: ±2,548 SF

AI

## **The Vineyard**

455 N Whisman Road, Mountain View, CA

SUITE 200: ±2,548 SF

### **The Vineyard**

455 N Whisman Road, Mountain View, CA

SUITE 200: ±2,548 SF

FOR LEASE/SALE