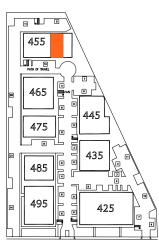

### The Vineyard 425-495 N. Whisman

### **PROPERTY HIGHLIGHTS**

- Class A Office/R&D Condo
- 5 Private Offices, 1 Conference Room
- In-Suite Restrooms & Kitchen
- Potential Roll-up Door access
- Lots of windows & light; front & rear entrances
- Green is Good: Solar on Roof
- Fiber Into Building; Server Rack in Place
- Optional: Complete Office Furniture & Kitchen Appliances
- Optional: Adjacent 1275 SF Suite is Available
- Outside Lunch Area & Restaurant On-site
- Short Walk to the Middlefield Light Rail & Hetch Hetchy Trail
- Easy Access to HWY 101, 85, 237 & Public Transportation
- Five Minutes to Downtown Mountain View
- Lots of Parking
- Call Today to Tour the Space