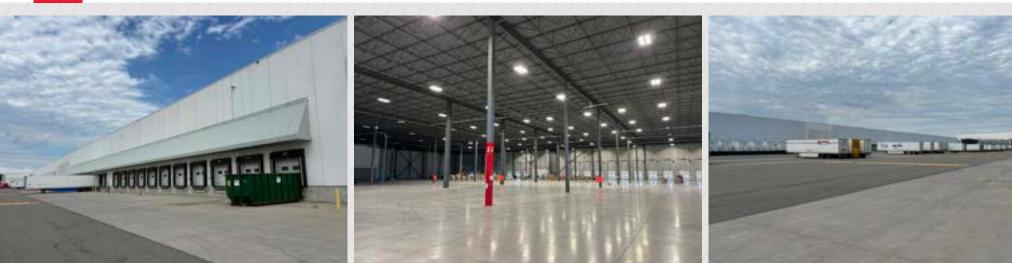

#### AN EXCEPTIONAL WAREHOUSE AVAILABLE WITHIN MILTON'S HWY 401 BUSINESS PARK

Cushman & Wakefield is proud to offer this modern industrial facility which is owned and maintained by a first-class Head Landlord in Milton ON.

This is an opportunity for a professional occupier to sub-lease up to 130,689 SF in a state-of-the-art building. Enjoy easy access to Hwy 401 via the Hwy 25 interchanges, facilitating efficient transportation and logistics. Operational efficiency with 54' x 41' internal bay sizing, 1 truck level shipping door per 7,000 SF along with 35 trailer parking positions and over 165 dedicated parking stalls.

Modern spec features including LED motion sensor warehouse lighting, ESFR sprinkler system and a 36' clear height warehouse area.

#### **HIGH QUALITY SPACE**

| Location        | North of Highway 401 and<br>West of Highway 25 |  |
|-----------------|------------------------------------------------|--|
| Zoning          | Industrial - M2                                |  |
| Available Sizes | ± 130,689 SF                                   |  |
| Shipping Office | 250 SF                                         |  |
| Ceiling Height  | 36' Clear                                      |  |
| Loading         | 19 Truck Level Doors (with electric levelers)  |  |
|                 |                                                |  |

| ESFR                               |  |
|------------------------------------|--|
| LED lighting with motion sensors   |  |
| 55' (W) x 41' (D)                  |  |
| 60'                                |  |
| \$12.00 Net PSF                    |  |
| \$2.98 Per SF (Estimated for 2024) |  |
| Through March 31, 2029             |  |
| Immediate                          |  |
|                                    |  |