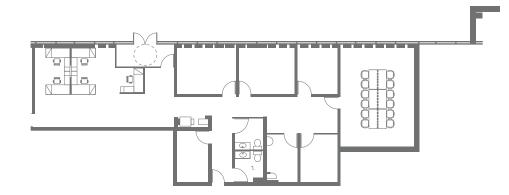

| Available Sizes | ± 130,689 SF                                   |  |
| Shipping Office | 250 SF                                         |  |
| Ceiling Height  | 36' Clear                                      |  |
| Loading         | 19 Truck Level Doors (with electric levelers)  |  |
|                 |                                                |  |

| ESFR                               |  |
|------------------------------------|--|
| LED lighting with motion sensors   |  |
| 55' (W) x 41' (D)                  |  |
| 60'                                |  |
| \$12.00 Net PSF                    |  |
| \$2.98 Per SF (Estimated for 2024) |  |
| Through March 31, 2029             |  |
| Immediate                          |  |
|                                    |  |

#### MAIN OFFICE



FLOOR PLAN





### **STRATEGICALLY LOCATED ALONG THE HWY 401 CORRIDOR**

Milton is located in the Toronto-Waterloo Innovation Corridor, the second largest technology cluster in North America. This large population of technology and knowledge focused initiatives draws a high concentration of talent, resources and investment opportunities to the area, benefiting Milton businesses across all sectors.

#### CONVENIENT COLLABORATION FOR YOUR BUSINESS

With Milton's easy access to Ontario's 400-series roads and its close proximity to major sea, air, and rail transportation hubs, your business can stay in regular contact with clients, consumers, and vendors throughout the globe.

- 1 hour from the Canada-U.S. border
- 30 minutes from Waterloo, Ontario
- 30 minutes from the Toronto Pearson Inte