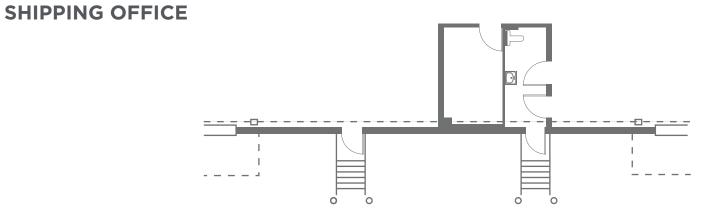

#### **HIGH QUALITY SPACE**

| Location        | North of Highway 401 and<br>West of Highway 25 |  |
|-----------------|------------------------------------------------|--|
| Zoning          | Industrial - M2                                |  |
| Available Sizes | ± 130,689 SF                                   |  |
| Shipping Office | 250 SF                                         |  |
| Ceiling Height  | 36' Clear                                      |  |
| Loading         | 19 Truck Level Doors (with electric levelers)  |  |
|                 |                                                |  |