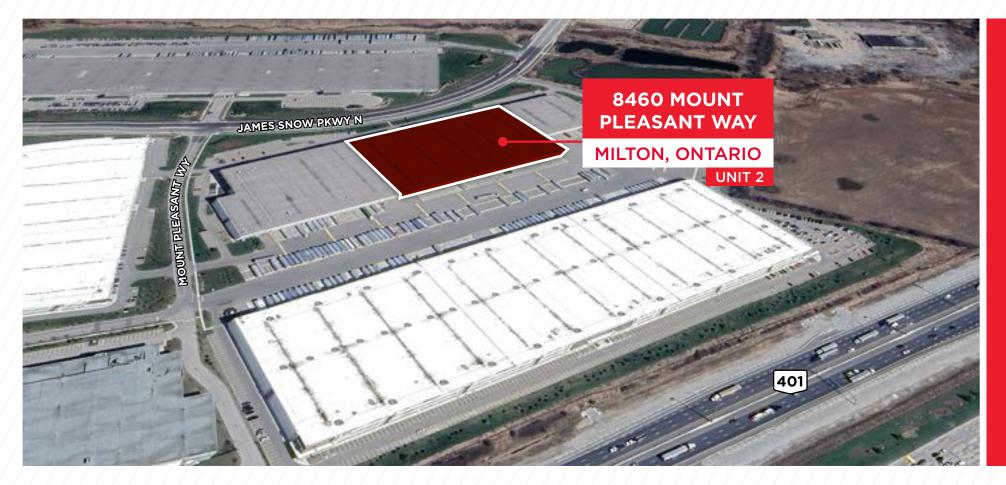

#### ±130,689 SF INDUSTRIAL SPACE 8460 MOUNT PLEASANT WAY

UNIT 2 Milton, Ontario

## **SITE PLAN**