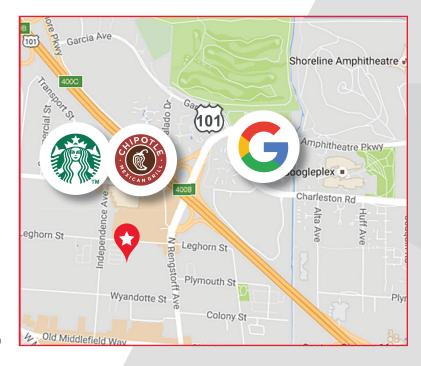

## **Property Highlights**

- ±9,991 SF
- 3 Conference Rooms
- 5 Private Offices
- Open Workspace Area
- · Bright Interior with Floor to Ceiling Glassline
- Access to Private Outdoor Patio
- On-site Parking
- Close Proximity to Highway 101
- Sublease through December 31, 2024
- \$3.00 Full Service
- Walking Distance to Numerous Restaurants and Amenities (Costco, In-N-Out, Chipotle, Subway, Starbucks, Total Wine & More, Samovar Deli and More)