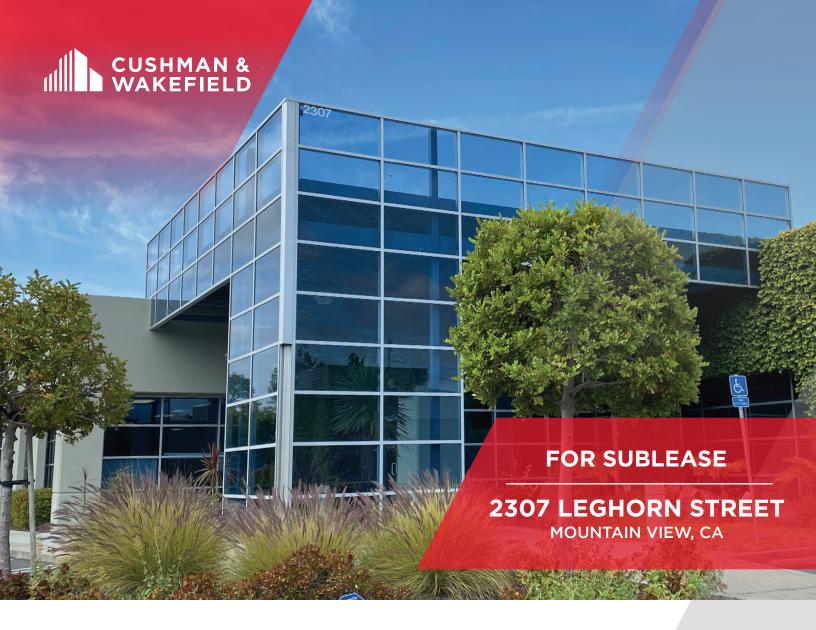

## **Property Highlights**

- ±9,991 SF
- 3 Conference Rooms
- 5 Private Offices
- Open Workspace Area
- · Bright Interior with Floor to Ceiling Glassline
- Access to Private Outdoor Patio
- On-site Parking
- Close Proximity to Highway 101
- Sublease through December 31, 2024
- \$3.00 Full Service
- Walking Distance to Numerous Restaurants and Amenities (Costco, In-N-Out, Chipotle, Subway, Starbucks, Total Wine & More, Samovar Deli and More)





### **FLOOR PLAN**



Parking

# FOR SUBLEASE 2307 LEGHORN STREET MOUNTAIN VIEW, CA



#### **PHOTOS**









#### For more information, please contact:

#### **Shannon Chircop**

Director +1 650 931 2228 shannon.chircop@cushwake.com LIC #01872259

#### **Sofia Lundell**

Associate Broker +1 650 320 0220 sofia.lundell@cushwake.com LIC #0220194