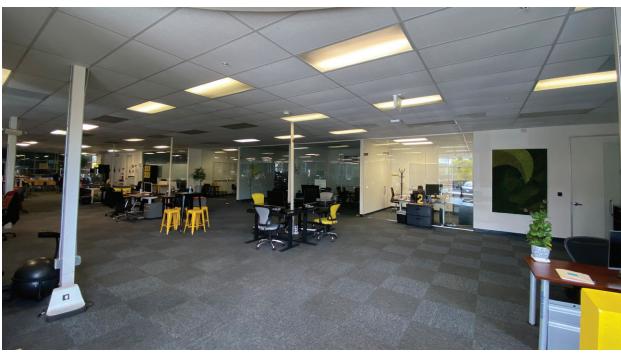

## **Property Highlights**

- ±9,991 SF
- 3 Conference Rooms
- 5 Private Offices
- Open Workspace Area
- · Bright Interior with Floor to Ceiling Glassline
- Access to Private Outdoor Patio
- On-site Parking
- Close Proximity to Highway 101
- Sublease through December 31, 2024
- \$3.00 Full Service
- Walking Distance to Numerous Restaurants and Amenities (Costco, In-N-Out, Chipotle, Subway, Starbucks, Total Wine & More, Samovar Deli and More)





### **FLOOR PLAN**



Parking

# FOR SUBLEASE 2307 LEGHORN STREET MOUNTAIN VIEW, CA



#### **PHOTOS**









#### For more information, please contact:

#### **Shannon Chircop**

Director +1 650 931 2228 shannon.chircop@cushwake.com LIC #01872259

#### **Sofia Lundell**

Associate Broker +1 650 320 0220 sofia.lundell@cushwake.com LIC #02201946 525 University Ave., Suite 220 Palo Alto, CA 94301

#### cushmanwakefield.com

©2023 Cushman & Wakefield. All rights reserved. The information contained in this communication is strictly confidential. This information has been obtained from sources believed to be reliable but has not been verified. NO WARRANTY OR REPRESENTATION, EXPRESS OR IMPLIED, IS MADE AS TO THE CONDITION OF THE PROPERTY (OR PROPERTIES) REFERENCED HEREIN OR AS TO THE ACCURACY OR COMPLETENESS OF THE INFORMATION CONTAINED HEREIN, AND SAME IS SUBMITTED SUBJECT TO ERRORS, OMISSIONS,