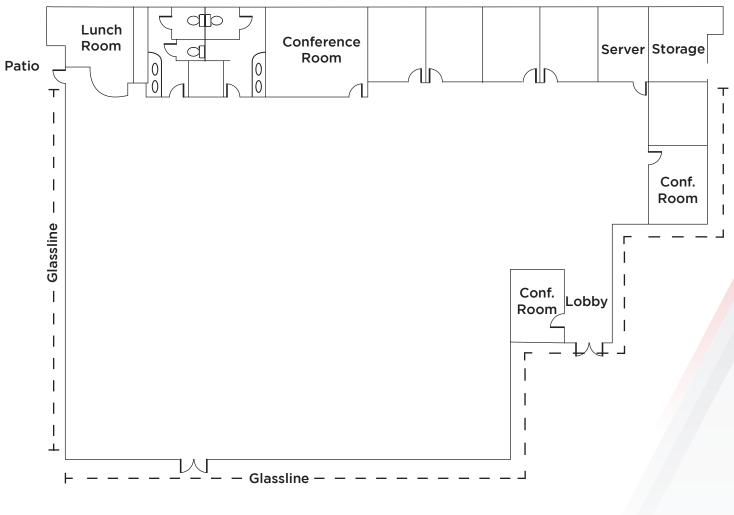

## **Property Highlights**

- ±9,991 SF
- 3 Conference Rooms
- 5 Private Offices
- Open Workspace Area
- · Bright Interior with Floor to Ceiling Glassline
- Access to Private Outdoor Patio
- On-site Parking
- Close Proximity to Highway 101
- Sublease through December 31, 2024
- \$3.00 Full Service
- Walking Distance to Numerous Restaurants and Amenities (Costco, In-N-Out, Chipotle, Subway, Starbucks, Total Wine & More, Samovar Deli and More)





### **FLOOR PLAN**



Parking

# FOR SUBLEASE 2307 LEGHORN STREET MOUNTAIN VIEW, CA



#### **PHOTOS**









#### For more information, please contact:

#### **Shannon Chircop**

Director +1 650 931 2228 shannon.chircop@cushwake.com LIC #01872259

#### **Sofia Lundell**

Associate Broker +1 650 320 0220 sofia.lundell@cushwake.com LIC #02201946 525 University Ave., Suite 220 Palo Alto, CA 94301

#### cushmanwakefield.com

©2023 Cushman & Wakefield. All rights reserved. The information contained in this communication is strictly confidential. This information has been obtained from sources believed to be reliable but has not been verified. NO WARRANTY OR REPRESENTATION, EXPRESS OR IMPLIED, IS MADE AS TO THE CONDITION OF THE PROPERTY (OR PROPERTIES) REFERENCED HEREIN OR AS TO THE ACCURACY OR COMPLETENESS OF T