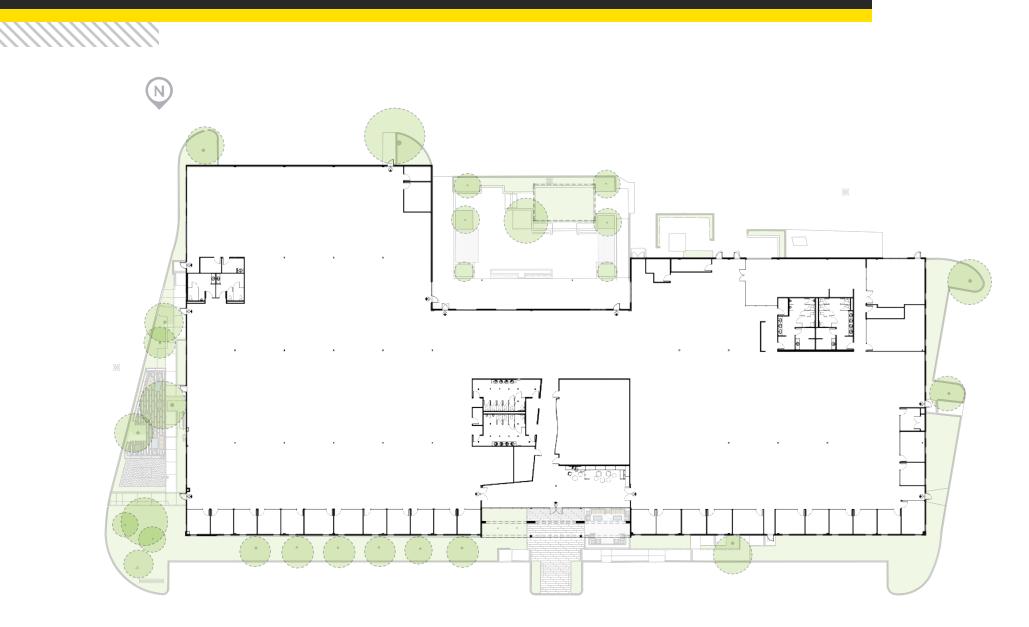

-story building
- Completely renovated core and shell with experienced landlord ready for R&D build out
- Private outdoor space with large roll-up doors
- Approx. 16' 17' ceiling height
- On-site gym and showers

- 3 renovated restroom cores
- ±3.3/1,000 parking ratio with EV charging stations
- Ability to add dedicated shipping/receiving areas
- 1,600 amps at 277/480 volts switchgear with additional capacity as requested
- ±3.98-acre independent parcel



#### ACTIVATED OUTDOORS

#### 

Multiple curated outdoor terraces at NINE SEVENTY will feature:

- Wifi support for seamless connectivity
- Tech bars for refreshing work environment
- Large roll-up glass doors for flexible indoor-outdoor use
- Green space for wellness and social events









#### **EXISTING** FLOOR PLAN: ± 53,600 SF



#### **HYPOTHETICAL** FLOOR PLAN: ±53,600 SF



### **LOCATION** HIGHLIGHTS

#### 

- Convenient access to downtown Sunnyvale amenities
- Immediate access to Highway 101, Central and Lawrence Expressway
- Caltrain stops within 2 miles
- Walkable to an abundance of vibrant amenities, including City Sport Club, Planet Granite Climbing Gym, Marriott Residence Inn and multiple restaurants











#### **NEARBY** AMENITIES



#### TRANSPORTATION MAP







CALTRAIN SHUTTLE STOP IN FRONT OF 970 STEWART DRIVE

> 9 MINUTE BIKE RIDE FROM LAWRENCE STATION TO NINE SEVENTY

12 MINUTE BIKE RIDE FROM SUNNYVALE STATION TO NINE SEVENTY

12 MINUTES TO LAWRENCE CALTRAIN STATION VIA THE DUANE AVENUE SHUTTLE

18 MINUTES TO MOUNTAIN VIEW CALTRAIN VIA THE DUANE AVENUE SHUTTLE

# NINE SEVENTY 970 STEWART DR