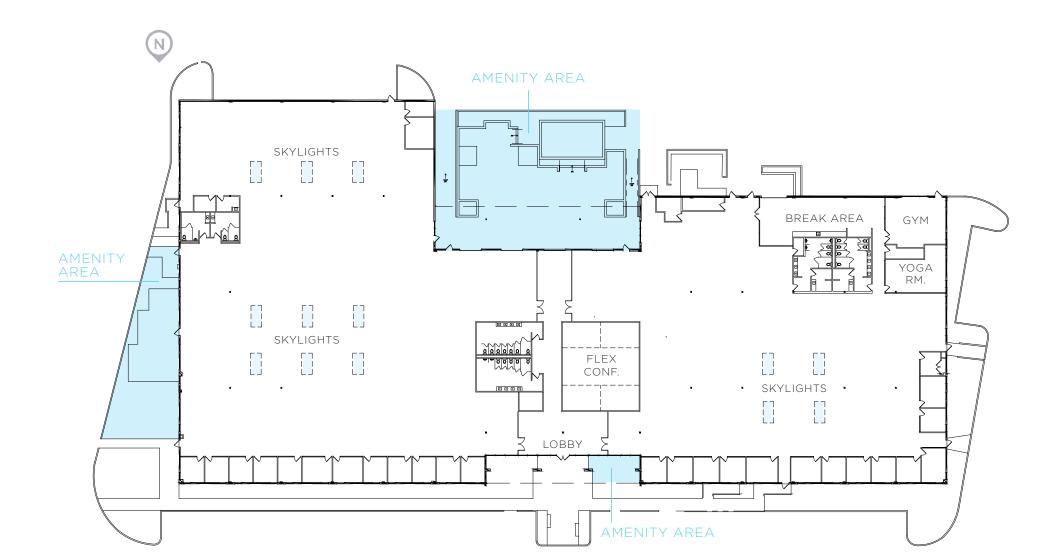

shell with experienced landlord ready for R&D build out
- Private outdoor space with large roll-up doors
- Approx. 16' 17' ceiling height
- On-site gym and showers

- 3 renovated restroom cores
- ±3.3/1,000 parking ratio with EV charging stations
- Ability to add dedicated shipping/receiving areas
- 1,600 amps at 277/480 volts switchgear with additional capacity as requested
- ±3.98-acre independent parcel



#### ACTIVATED OUTDOORS

#### 

Multiple curated outdoor terraces at NINE SEVENTY will feature:

- Wifi support for seamless connectivity
- Tech bars for refreshing work environment
- Large roll-up glass doors for flexible indoor-outdoor use
- Green space for wellness and social events









#### **EXISTING** FLOOR PLAN: ± 53,600 SF



#### **HYPOTHETICAL** FLOOR PLAN: ±53,600 SF



### **LOCATION** HIGHLIGHTS

#### 

- Convenient access to downtown Sunnyvale amenities
- Immediate access to Highway 101, Central and Lawrence Expressway
- Caltrain stops within 2 miles
- Walkable to an abundance of vibrant amenities, including City Sport Club, Planet Granite Climbing Gym, Marriott Residence Inn and multiple restaurants











#### **NEARBY** AMENITIES



#### TRANSPORTATION MAP







CALTRAIN SHUTTLE STOP IN FRONT OF 970 STEWART DRIVE

> 9 MINUTE BIKE RIDE FROM LAWRENCE STATION TO NINE SEVENTY

12 MINUTE BIKE RIDE FROM SUNNYVALE STATION TO NINE SEVENTY

12 MINUTES TO LAWRENCE CALTRAIN STATION VIA THE DUANE AVENUE SHUTTLE

18 MINUTES TO MOUNTAIN VIEW CALTRAIN VIA THE DUANE AVENUE SHUTTLE

# NINE SEVENTY 970 STEWART DRIVE // SUNNYVALE, CA

 Kalil Jenab
 | Vice Chair