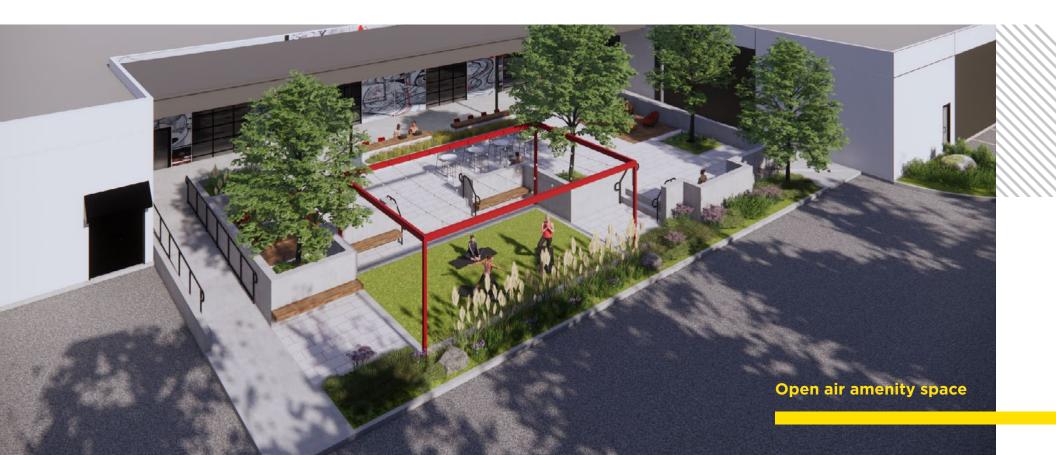

#### ACTIVATED OUTDOORS

#### 

Multiple curated outdoor terraces at NINE SEVENTY will feature:

- Wifi support for seamless connectivity
- Tech bars for refreshing work environment
- Large roll-up glass doors for flexible indoor-outdoor use
- Green space for wellness and social events