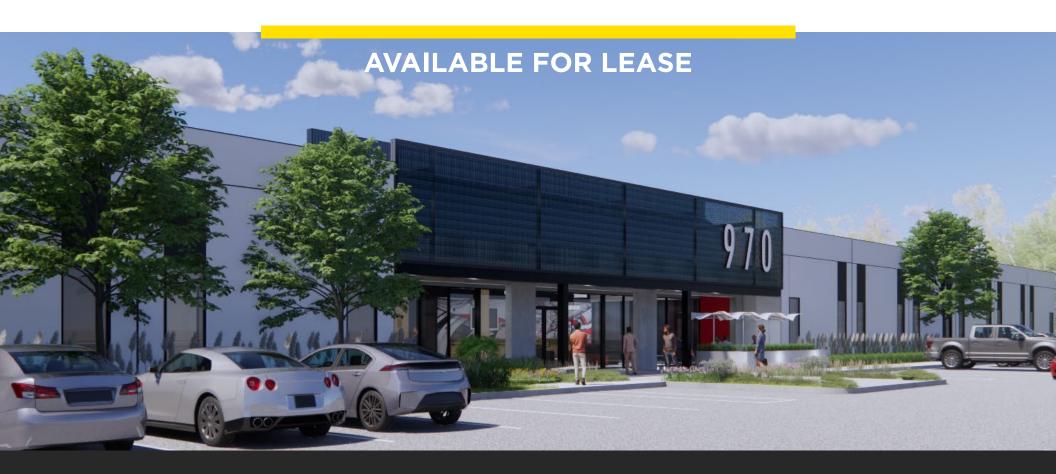

## NINE SEVENTY

#### 970 STEWART DRIVE // SUNNYVALE, CA

±53,600 SF Stand-Alone Single-Story Building Fully Remodeled Creative Office / Life Science / R&D Campus

#### **PROPERTY** HIGHLIGHTS

#### 

- ±53,600 SF stand-alone, single-story building
- Completely renovated core and shell with experienced landlord ready for R&D build out
- Private outdoor space with large roll-up doors
- Approx. 16' 17' ceiling height
- On-site gym and showers