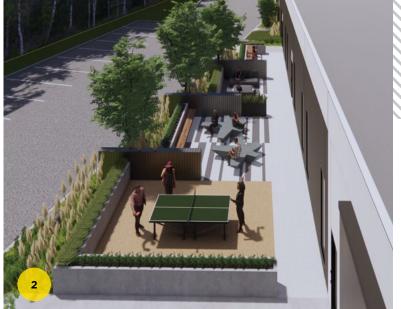

#### ACTIVATED OUTDOORS

#### 

Multiple curated outdoor terraces at NINE SEVENTY will feature:

- Wifi support for seamless connectivity
- Tech bars for refreshing work environment
- Large roll-up glass doors for flexible indoor-outdoor use
- Green space for wellness and social events