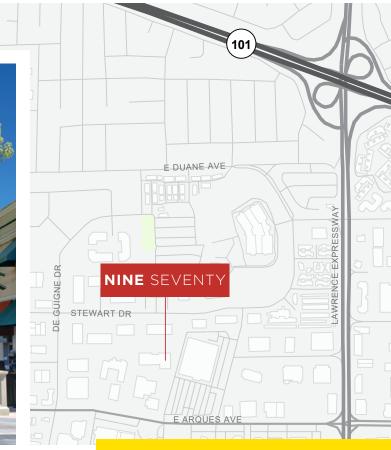

### **LOCATION** HIGHLIGHTS

#### 

- Convenient access to downtown Sunnyvale amenities
- Immediate access to Highway 101, Central and Lawrence Expressway
- Caltrain stops within 2 miles
- Walkable to an abundance of vibrant amenities, including City Sport Club, Planet Granite Climbing Gym, Marriott Residence Inn and multiple restaurants