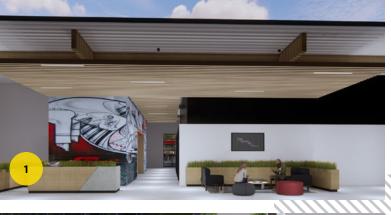

#### ACTIVATED OUTDOORS

#### 

Multiple curated outdoor terraces at NINE SEVENTY will feature:

- Wifi support for seamless connectivity
- Tech bars for refreshing work environment
- Large roll-up glass doors for flexible indoor-outdoor use
- Green space for wellness and social events