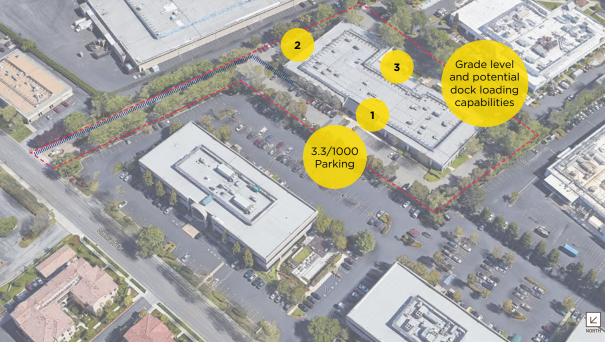

#### 

- ±53,600 SF stand-alone, single-story building
- Completely renovated core and shell with experienced landlord ready for R&D build out
- Private outdoor space with large roll-up doors
- Approx. 16' 17' ceiling height
- On-site gym and showers

- 3 renovated restroom cores
- ±3.3/1,000 parking ratio with EV charging stations
- Ability to add dedicated shipping/receiving areas
- 1,600 amps at 277/480 volts switchgear with additional capacity as requested
- ±3.98-acre independent parcel