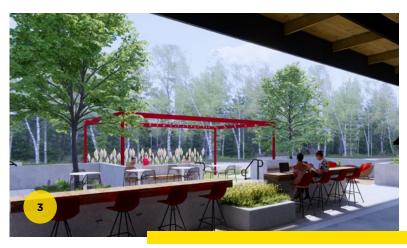

#### ACTIVATED OUTDOORS

#### 

Multiple curated outdoor terraces at NINE SEVENTY will feature:

- Wifi support for seamless connectivity
- Tech bars for refreshing work environment
- Large roll-up glass doors for flexible indoor-outdoor use
- Green space for wellness and social events