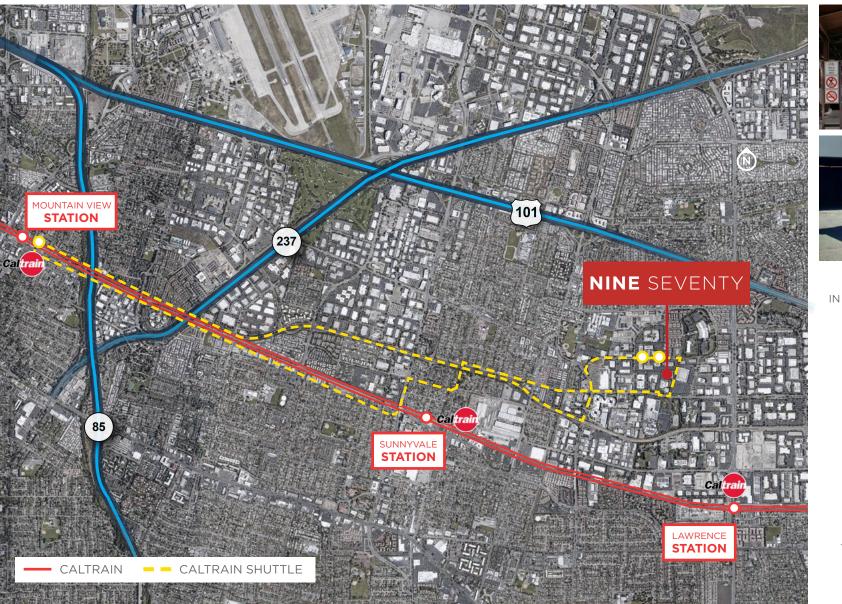

#### TRANSPORTATION MAP

CALTRAIN SHUTTLE STOP IN FRONT OF 970 STEWART DRIVE

> 9 MINUTE BIKE RIDE FROM LAWRENCE STATION TO NINE SEVENTY

12 MINUTE BIKE RIDE FROM SUNNYVALE STATION TO NINE SEVENTY

12 MINUTES TO LAWRENCE CALTRAIN STATION VIA THE DUANE AVENUE SHUTTLE

18 MINUTES TO MOUNTAIN VIEW CALTRAIN VIA THE DUANE AVENUE SHUTTLE