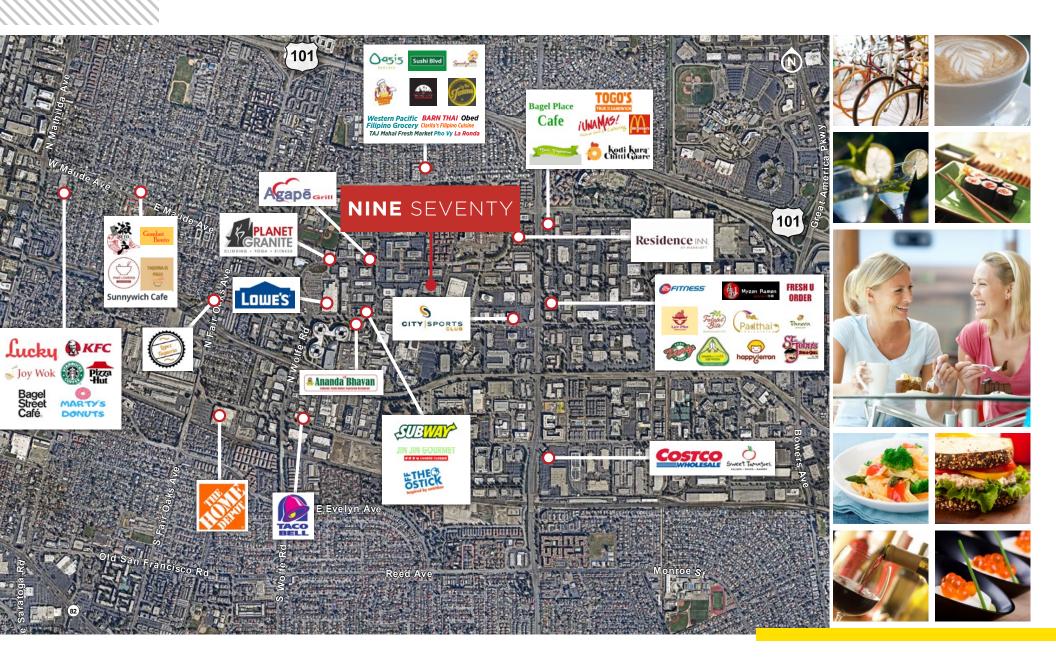

#### **NEARBY** AMENITIES

#### 

- Convenient access to downtown Sunnyvale amenities
- Immediate access to Highway 101, Central and Lawrence Expressway
- Caltrain stops within 2 miles
- Walkable to an abundance of vibrant amenities, including City Sport Club, Planet Granite Climbing Gym, Marriott Residence Inn and multiple restaurants