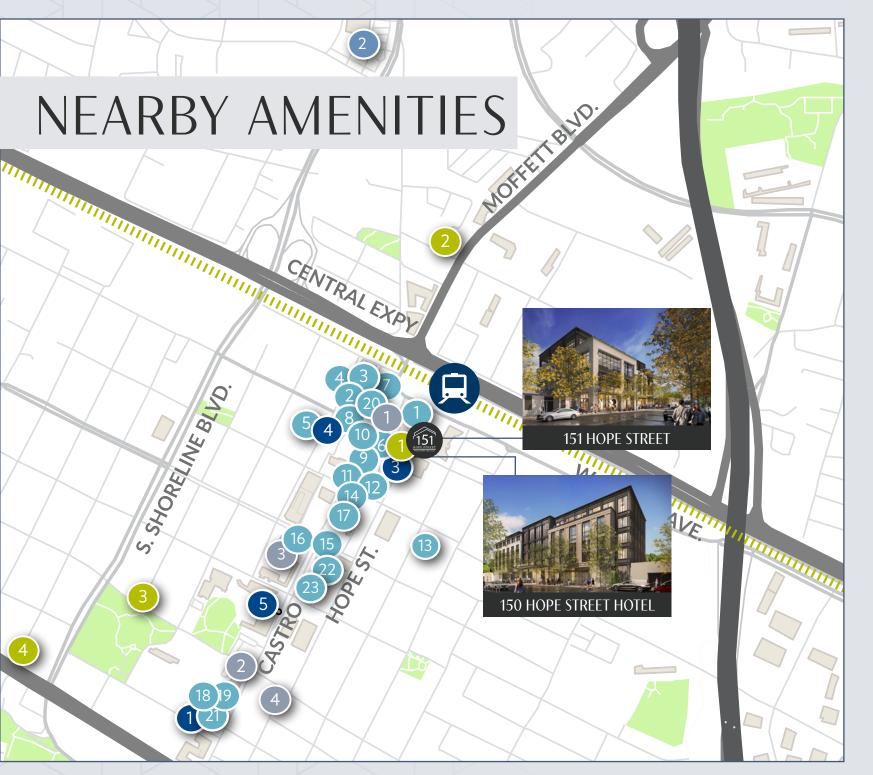

### Restaurants

- 1 Subway
- 2 Doppio Zero
- 3 Vaso Azzurro Ristorante
- 4 Bushido Izakaya
- 5 Chez TJ
- 6 Fiesta Del Mar Too
- 7 Xanh Restaurant
- 8 St. Stephen's Green
- 9 Ristorante Don Giovanni
- 10 Gelato Italian Ice Cream
- 1 Queen House
- 12 Dana Street Roasting Co.
- 13 Sushi Tomi
- 14 La PanotiQ Bakery Café
- 15 Scratch
- 16 Cascal
- 17 Bierhaus
- 18 Le Boulanger
- 19 Starbucks
- 20 Asian Box
- 21 Amici's
- 22 Casa Lupe
- 23 Kirin

## Retail

- 1 UPS Store
- 2 Safeway
- US Post Office
- Books Inc
- 5 CVS

### Banks

- West America Bank
- 2 Wells Fargo
- Bank of America
- Bank of the West

### Hotels-

- 150 Hope Street Boutique Lifestyle Hotel (in development)
- 2 Hampton Inn & Suites
- 3 Americas Best Value Inn
- 4 Holiday Inn Express