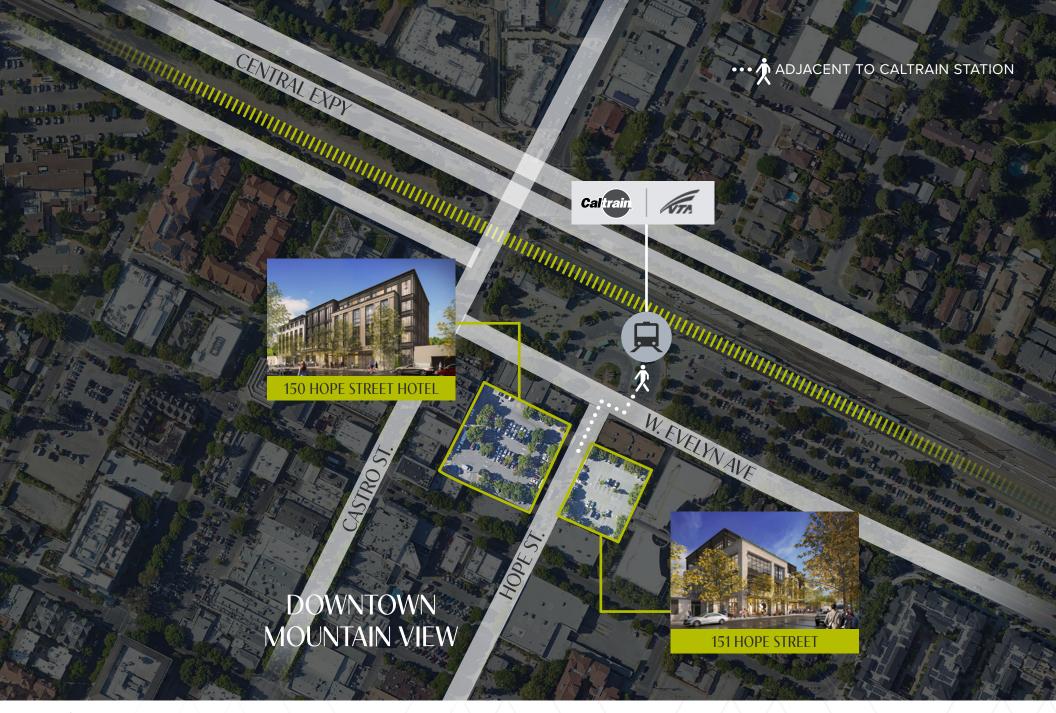

CONNECTIVITY

WALK TO CALTRAIN

30 MINS TO SAN FRANCISCO 10 MINS
TO SAN JOSE

LEVEL 1 & 2 FLOOR PLANS

LEVEL 3 & 4 FLOOR PLANS

# Transportation ——

BE CONNECTED