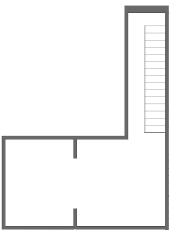

FOR LEASE 1045 Linda Vista Avenue Mountain View, California

Floor Plan ±3.300 SF

> GLASS ROLL UP DOOR

Mezzanine

First Floor

Floor plan not to scale