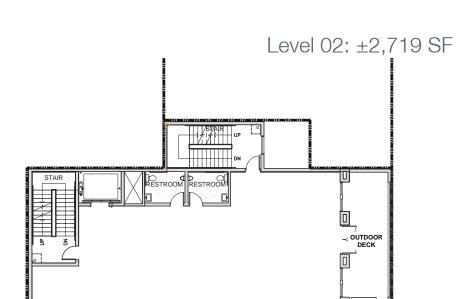

Located in Downtown Mountain View For Lease ±10,527 SF Office Space





## property highlights



Fully Entitled Building
Construction to commence Q4 2023/Q1 2024



±10,527 SF



**New Construction** 



Steps away from Caltrain, Light Rail, and Mountain View Transit Center



Located in the heart of Downtown Mountain View within walking distance to countless downtown amenities



Easy access to highways 101, 85, 237, 280, and Central Expressway



Adjacent to city parking



## key features

- Fully Entitled Building
- New Construction
- 14 ft. Deck to Deck Ceilings
- Colum Free
- Two exterior Decks

# floor plans

Level 01: ±2,662 SF



W DANA STREET







# floor plans

Level 03: ±2,719 SF









## 747 W DANA STREET MOUNTAIN VIEW | CA

## nearby amenities

















- West America Bank
- Wells Fargo
- 3 Bank of America
- Bank of the West

- 150 Hope Street Boutique Lifestyle Hotel (in development)
- 2 Hampton Inn & Suites
- Americas Best Value Inn

### Holiday Inn Express

### **TRANSPORTATION**







### Sushi Tomi

Queen House

**RESTAURANTS** 

Vaso Azzurro Ristorante

Bushido Izakaya

Fiesta Del Mar Too

Xanh Restaurant St. Stephen's Green Ristorante Don Giovanni Gelato Italian Ice Cream

Subway 2 Doppio Zero

Chez TJ

La PanotiQ Bakery Café

Dana Street Roasting Co.

- Scratch
- Cascal
- Bierhaus
- Le Boulanger
- Starbucks
- Asian Box
- Amici's
- Casa Lupe
- 23 Kirin

### RETAIL

- 1 UPS Store
- Safeway
- 3 US Post Offi