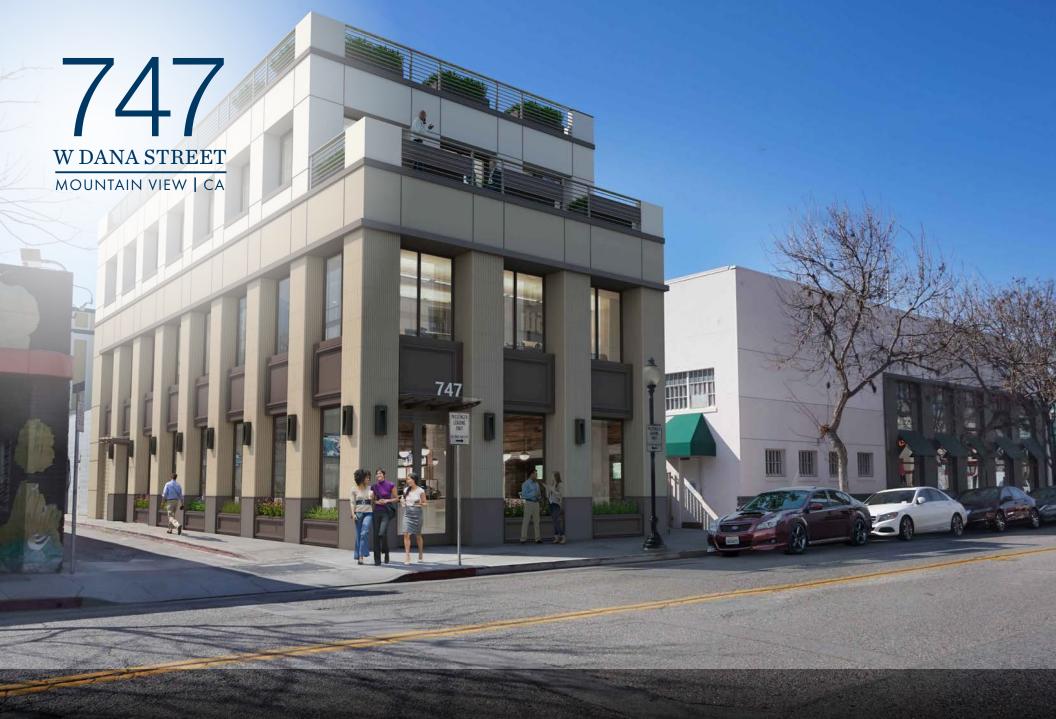

Located in Downtown Mountain View For Lease ±10,527 SF Office Space

## property highlights

Fully Entitled Building
Construction to commence Q4 2023/Q1 2024

±10,527 SF

**New Construction** 

Steps away from Caltrain, Light Rail, and Mountain View Transit Center

Located in the heart of Downtown Mountain View within walking distance to countless downtown amenities

## 747 W DANA STREET MOUNTAIN VIEW | CA