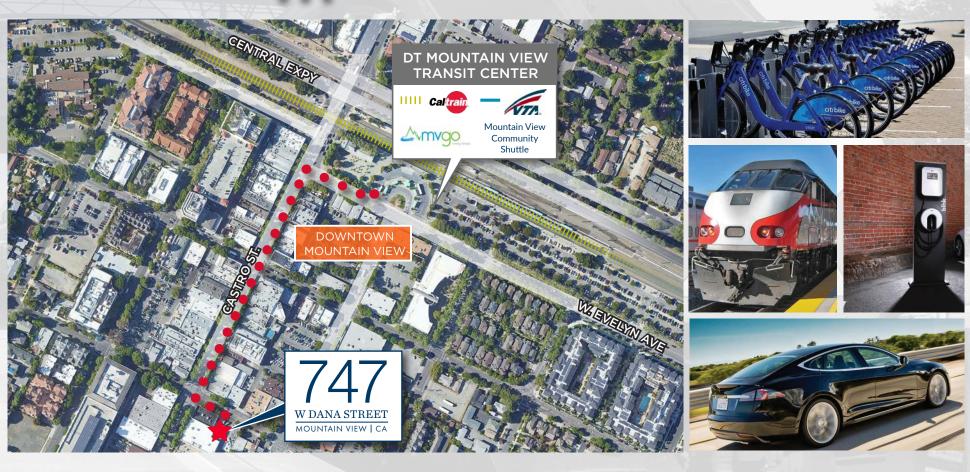

## property highlights

Fully Entitled Building
Construction to commence Q4 2023/Q1 2024

±10,527 SF

**New Construction** 

Steps away from Caltrain, Light Rail, and Mountain View Transit Center

Located in the heart of Downtown Mountain View within walking distance to countless downtown amenities

Easy access to highways 101, 85, 237, 280, and Central Expressway

Adjacent to city parking

### **TRANSPORTATION**

## be connected

WALK TO CALTRAIN STATION

Jim Chesler | Managing Director | +1 415 971 3320 | jim.chesler@cushwake.com | Lic #01274224

Dan Persyn | Executive Managing Director | +1 650 320 0255 | dan.persyn@cushwake.com | Lic #01184798