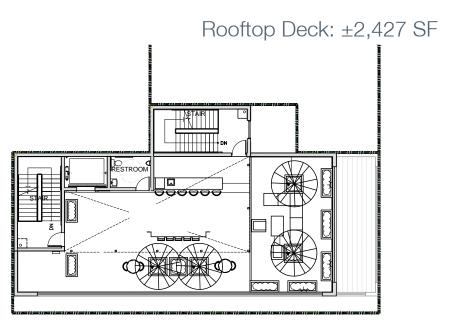

Located in Downtown Mountain View For Lease ±10,527 SF Office Space





## property highlights



Fully Entitled Building
Construction to commence Q4 2023/Q1 2024



±10,527 SF



**New Construction** 



Steps away from Caltrain, Light Rail, and Mountain View Transit Center



Located in the heart of Downtown Mountain View within walking distance to countless downtown amenities



Easy access to highways 101, 85, 237, 280, and Central Expressway



Adjacent to city parking



## key features

- Fully Entitled Building
- New Construction
- 14 ft. Deck to Deck Ceilings
- Colum Free
- Two exterior Decks

# floor plans

Level 01: ±2,662 SF



W DANA STREET







# floor plans

Level 03: ±2,719 SF









## 747 W DANA STREET MOUNTAIN VIEW | CA

## nearby amenities

















- West America Bank
- Wells Fargo
- 3 Bank of America
- Bank of the West

- 150 Hope Street Boutique Lifestyle Hotel (in development)
- 2 Hampton Inn & Suites
- Americas Best Value Inn

### Holiday Inn Express

### **TRANSPORTATION**







### Sushi Tomi

Queen House

**RESTAURANTS** 

Vaso Azzurro Ristorante

Bushido Izakaya

Fiesta Del Mar Too

Xanh Restaurant St. Stephen's Green Ristorante Don Giovanni Gelato Italian Ice Cream

Subway 2 Doppio Zero

Chez TJ

La PanotiQ Bakery Café

Dana Street Roasting Co.

- Scratch
- Cascal
- Bierhaus
- Le Boulanger
- Starbucks
- Asian Box
- Amici's
- Casa Lupe
- 23 Kirin

### RETAIL

- 1 UPS Store
- Safeway
- 3 US Post Office
- Books Inc
- 5 CVS

## be connected

WAL