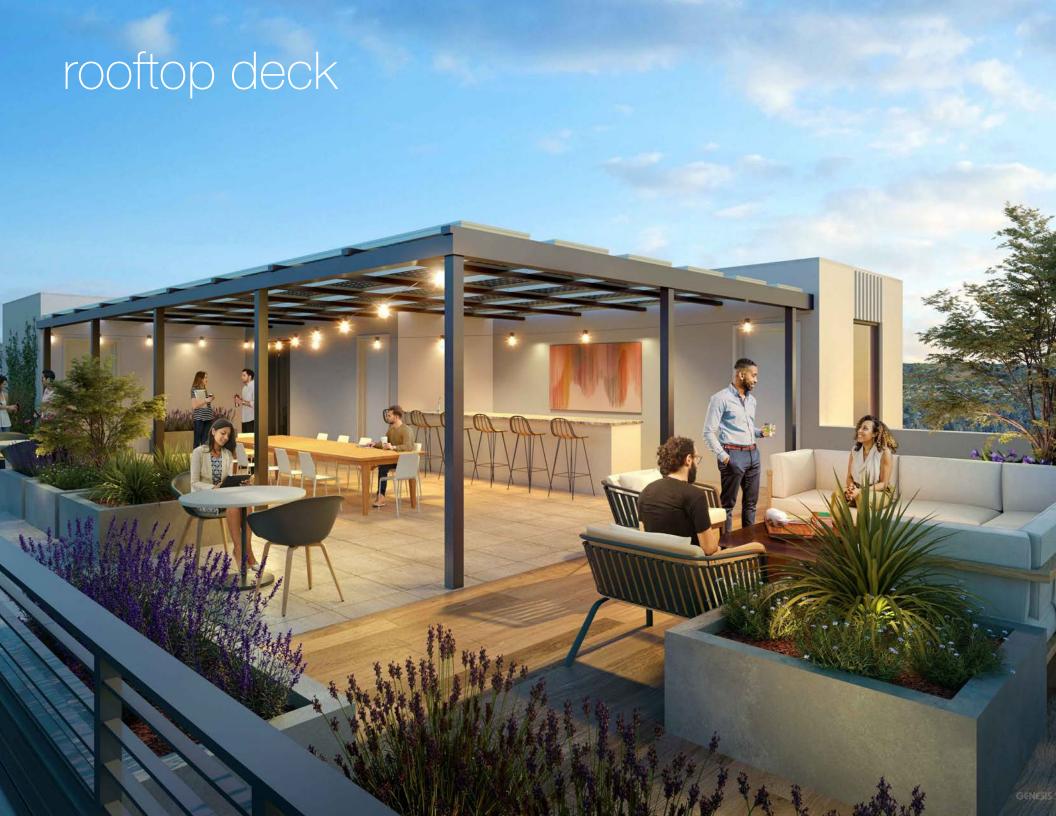

## key features

- Fully Entitled Building
- New Construction
- 14 ft. Deck to Deck Ceilings
- Colum Free
- Two exterior Decks