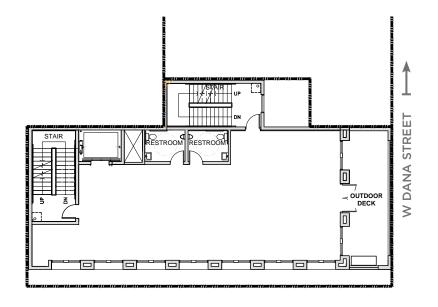

Located in Downtown Mountain View For Lease ±10,527 SF Office Space





## property highlights



Fully Entitled Building
Construction to commence Q4 2023/Q1 2024



±10,527 SF



**New Construction** 



Steps away from Caltrain, Light Rail, and Mountain View Transit Center



Located in the heart of Downtown Mountain View within walking distance to countless downtown amenities



Easy access to highways 101, 85, 237, 280, and Central Expressway



Adjacent to city parking



## key features

- Fully Entitled Building
- New Construction
- 14 ft. Deck to Deck Ceilings
- Colum Free
- Two exterior Decks

# floor plans

Level 01: ±2,662 SF



W DANA STREET







# floor plans

Level 03: ±2,719 SF









## 747 W DANA STREET MOUNTAIN VIEW | CA

## nearby amenities

















- West America Bank
- Wells Fargo
- 3 Bank of America
- Bank of the West

- 150 Hope Street Boutique Lifestyle Hotel (in development)
- 2 Hampton Inn & Suites
- Americas Best Value Inn

### Holiday Inn Express

### **TRANSPORTATION**







### Sushi Tomi

Queen House

**RESTAURANTS** 

Vaso Azzurro Ristorante

Bushido Izakaya

Fiesta Del Mar Too

Xanh Restaurant St. Stephen's Green Ristorante Don Giovanni Gelato Italian Ice Cream

Subway 2 Doppio Zero

Chez TJ

La PanotiQ Bakery Café

Dana Street Roasting Co.

- Scratch
- Cascal
- Bierhaus
- Le Boulanger
- Starbucks
- Asian Box
- Amici's
- Casa Lupe
- 23 Kirin

### RETAIL

- 1 UPS Store
- Safeway
- 3 US Post Office
- Books Inc
- 5 CVS

## be connected

W