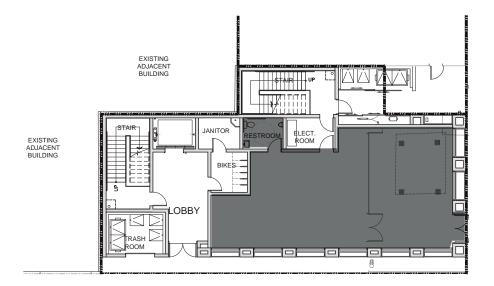

Located in Downtown Mountain View For Lease ±10,527 SF Office Space





## property highlights



Fully Entitled Building
Construction to commence Q4 2023/Q1 2024



±10,527 SF



**New Construction** 



Steps away from Caltrain, Light Rail, and Mountain View Transit Center



Located in the heart of Downtown Mountain View within walking distance to countless downtown amenities



Easy access to highways 101, 85, 237, 280, and Central Expressway



Adjacent to city parking



## key features

- Fully Entitled Building
- New Construction
- 14 ft. Deck to Deck Ceilings
- Colum Free
- Two exterior Decks

# floor plans

Level 01: ±2,662 SF



W DANA STREET







# floor plans

Level 03: ±2,719 SF









## 747 W DANA STREET MOUNTAIN VIEW | CA

## nearby amenities

















- West America Bank
- Wells Fargo
- 3 Bank of America
- Bank of the West

- 150 Hope Street Boutique Lifestyle Hotel (in development)
- 2 Hampton Inn & Suites
- Americas Best Value Inn

### Holiday Inn Express

### **TRANSPORTATION**







### Sushi Tomi

Queen House

**RESTAURANTS** 

Vaso Azzurro Ristorante

Bushido Izakaya

Fiesta Del Mar Too

Xanh Restaurant St. Stephen's Green Ristorante Don Giovanni Gelato Italian Ice Cream

Subway 2 Doppio Zero

Chez TJ

La PanotiQ Bakery Café

Dana Street Roasting Co.

- Scratch
- Cascal
- Bierhaus
- Le Boulanger
- Starbucks
- Asian Box
- Amici's
- Casa Lupe
- 23 Kirin

### RETAIL

- 1 UPS Store
- Safeway