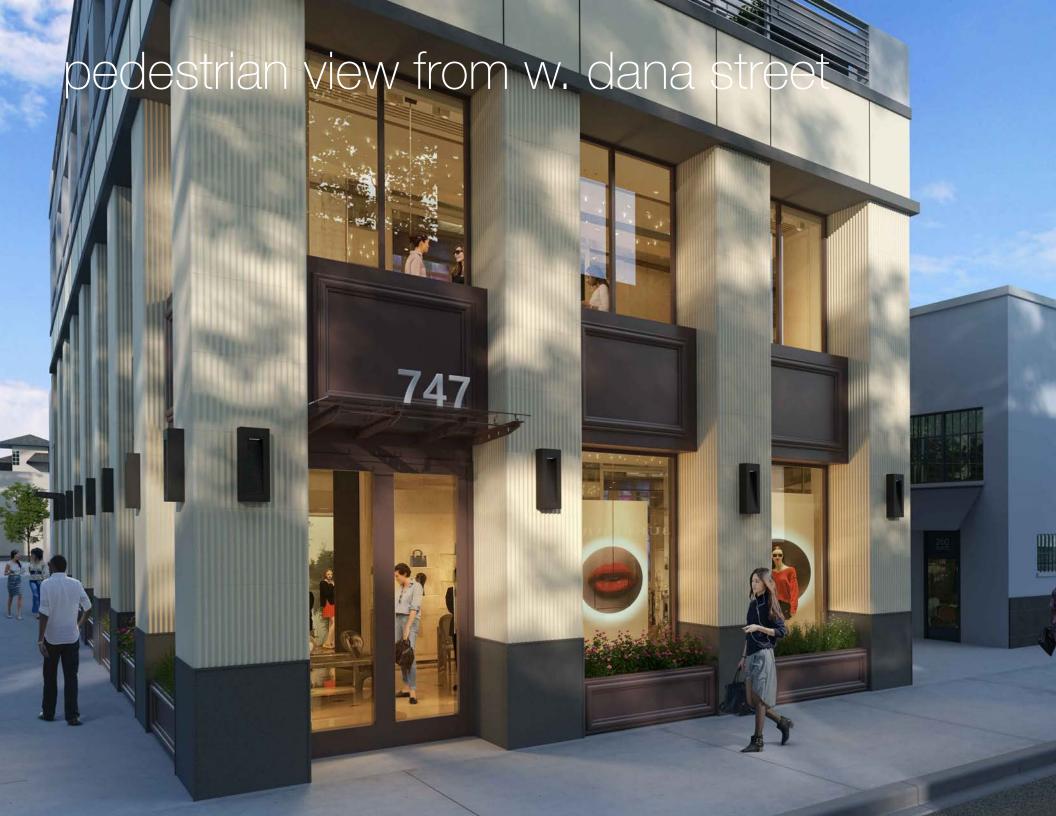

Located in Downtown Mountain View For Lease ±10,527 SF Office Space

## property highlights

Fully Entitled Building
Construction to commence Q4 2023/Q1 2024

±10,527 SF

**New Construction** 

Steps away from Caltrain, Light Rail, and Mountain View Transit Center

Located in the heart of Downtown Mountain View within walking distance to countless downtown amenities