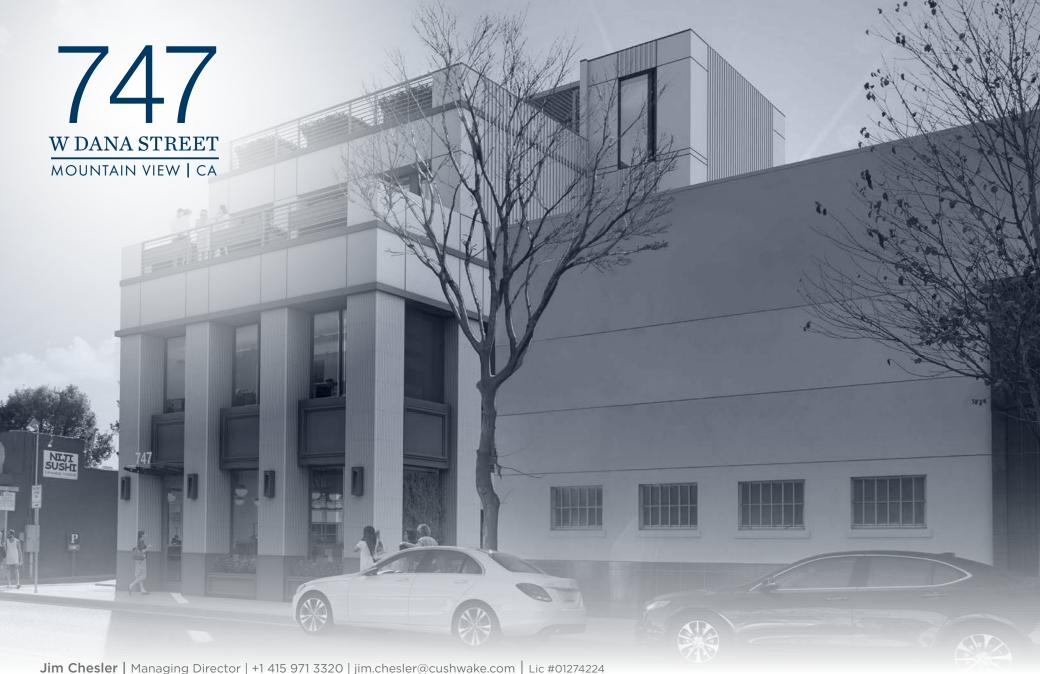

Located in Downtown Mountain View For Lease ±10,527 SF Office Space

## 747 W DANA STREET MOUNTAIN VIEW | CA