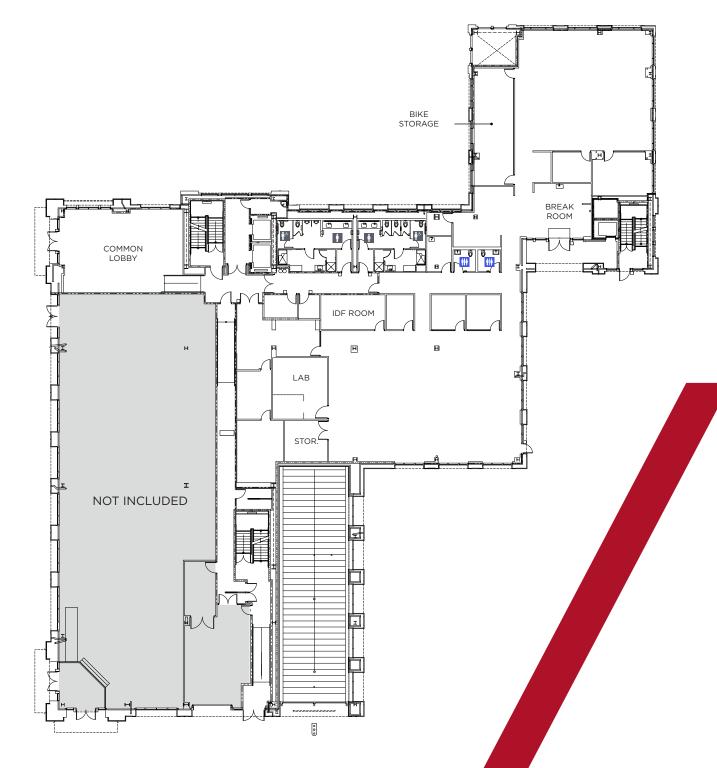

# 1<sup>s⊤</sup> FLOOR ±14,260 SF

- 6 Conference Rooms
- 3 Phone Rooms
- 1 R&D Lab with 7.5 tons of cooling
- 1 IDF with 6 tons of cooling