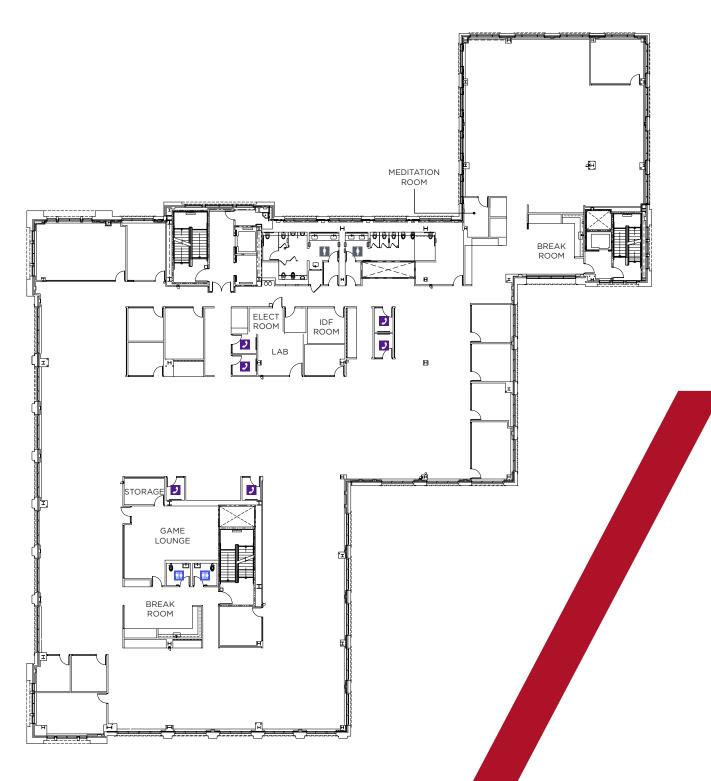

# 3<sup>RD</sup> FLOOR ±31,571 SF

- 2 Break Rooms
- 1 Game Lounge
- 15 Conference Rooms
- 6 Phone Rooms
- 1 R&D lab with 6 tons of cooling
- 1 IDF with 6 tons of cooling