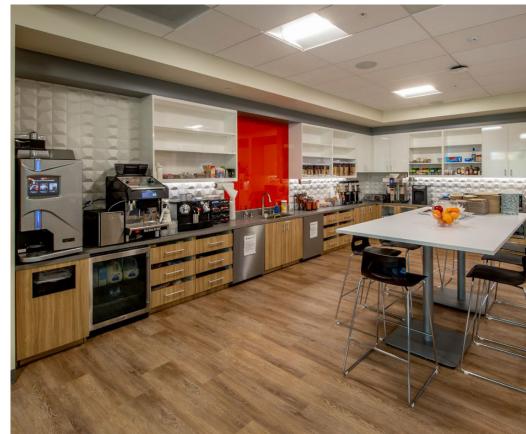

# **PROPERTY HIGHLIGHTS:**

- Class "A" Office built in 2018
- 1st Floor: 14,260 SF LED: 11/30/2025
- 2nd Floor: 31,571 SF LED: 11/30/2025
- 3rd Floor: 31,571 SF LED: 10/31/2028
- 2 Board Rooms
- 20 Conference Rooms
- Break Room on each floor
- (1) IDF room per floor w/ 6 tons of cooling
- 1st Floor: R&D lab with 7.5 tons of cooling
- 2nd Floor: R&D lab with 4.5 tons of cooling
- 3rd Floor: R&D lab with 6 tons of cooling