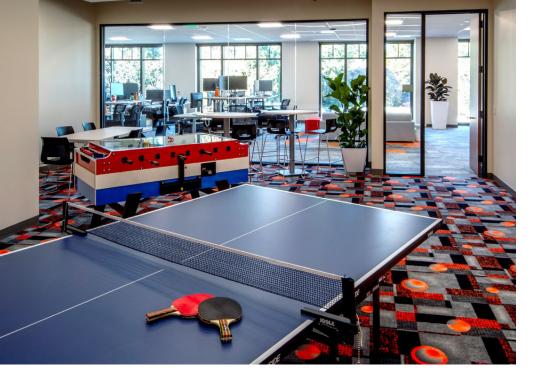

## FEATURES AND AMENITIES

- In the heart of Downtown Mountain View
- ±4,000 SF Roof Deck & Courtyard Plaza
- Meditation, Ping Pong & Game Rooms
- 5 Blocks to Caltrain
- Secure Bike Storage on 1st Floor
- 3.00/1000 Underground Parking
- Walking Distance to Shopping, Dining, etc.
- LEED Gold Equivalent

# 3<sup>RD</sup> FLOOR ±31,571 SF

- 2 Break Rooms
- 1 Game Lounge
- 15 Conference Rooms
- 6 Phone Rooms
- 1 R&D lab with 6 tons of cooling
- 1 IDF with 6 tons of cooling