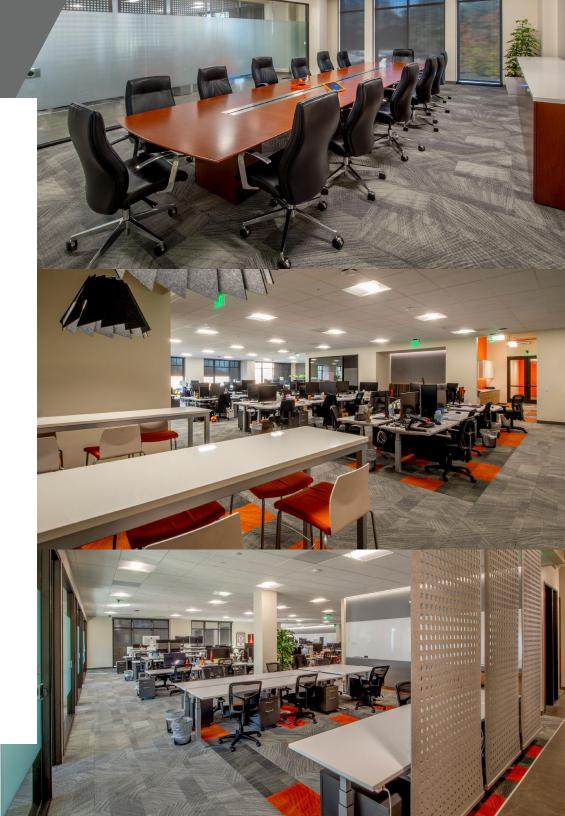

# **PROPERTY HIGHLIGHTS:**

- Class "A" Office built in 2018
- 1st Floor: 14,260 SF LED: 11/30/2025
- 2nd Floor: 31,571 SF LED: 11/30/2025
- 3rd Floor: 31,571 SF LED: 10/31/2028
- 2 Board Rooms
- 20 Conference Rooms
- Break Room on each floor
- (1) IDF room per floor w/ 6 tons of cooling
- 1st Floor: R&D lab with 7.5 tons of cooling
- 2nd Floor: R&D lab with 4.5 tons of cooling
- 3rd Floor: R&D lab with 6 tons of cooling

# 2<sup>ND</sup> FLOOR ±31,571 SF

- 1 Large Break/All-Hands
- 1 Arcade
- 2 Training Rooms
- 12 Conference Rooms
- 6 Phone Rooms
- 1 R&D Lab with 4.5 tons of cooling
- v1 IDF with 6 tons of cooling