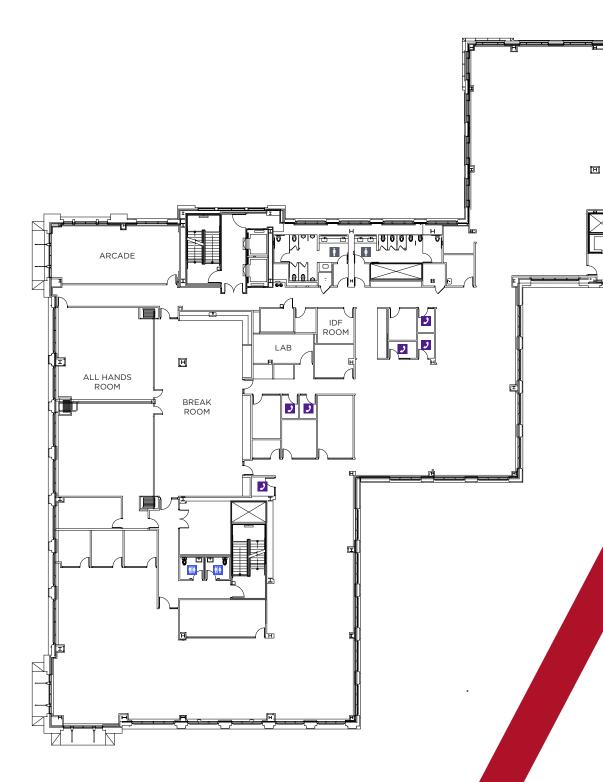

# 2<sup>ND</sup> FLOOR ±31,571 SF

- 1 Large Break/All-Hands
- 1 Arcade
- 2 Training Rooms
- 12 Conference Rooms
- 6 Phone Rooms
- 1 R&D Lab with 4.5 tons of cooling
- v1 IDF with 6 tons of cooling